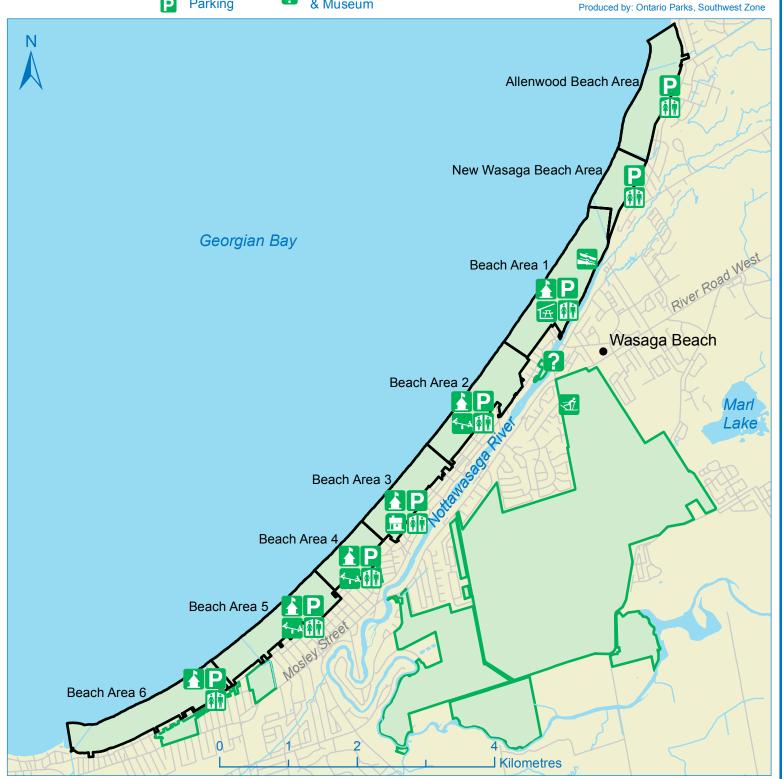

## Wasaga Beach

Legend

**Provincial Park** Boundary

**Beach Area** Boundary

**Boat Launch** 

Gatehouse

**Trail Centre** Park Office

**Parking** 

Picnic Shelter

Playground

Washroom

Welcome Centre & Museum

Waterbody

Watercourse Road

Community

Published August 2016 | © Queen's Printer for Ontario

This map is illustrative only. Do not rely on it as being a precise indicator of routes, locations of features, nor as a guide to navigation. The Ministry of Natural Resources and Forestry (MNRF) shall not be liable in any way for the use of, or reliance upon, this map or any information on this map. This map may not be altered or reproduced without permission.

> Projection: UTM Grid Zone 17 Datum: North American Datum 1983 Base Derived From: LIO