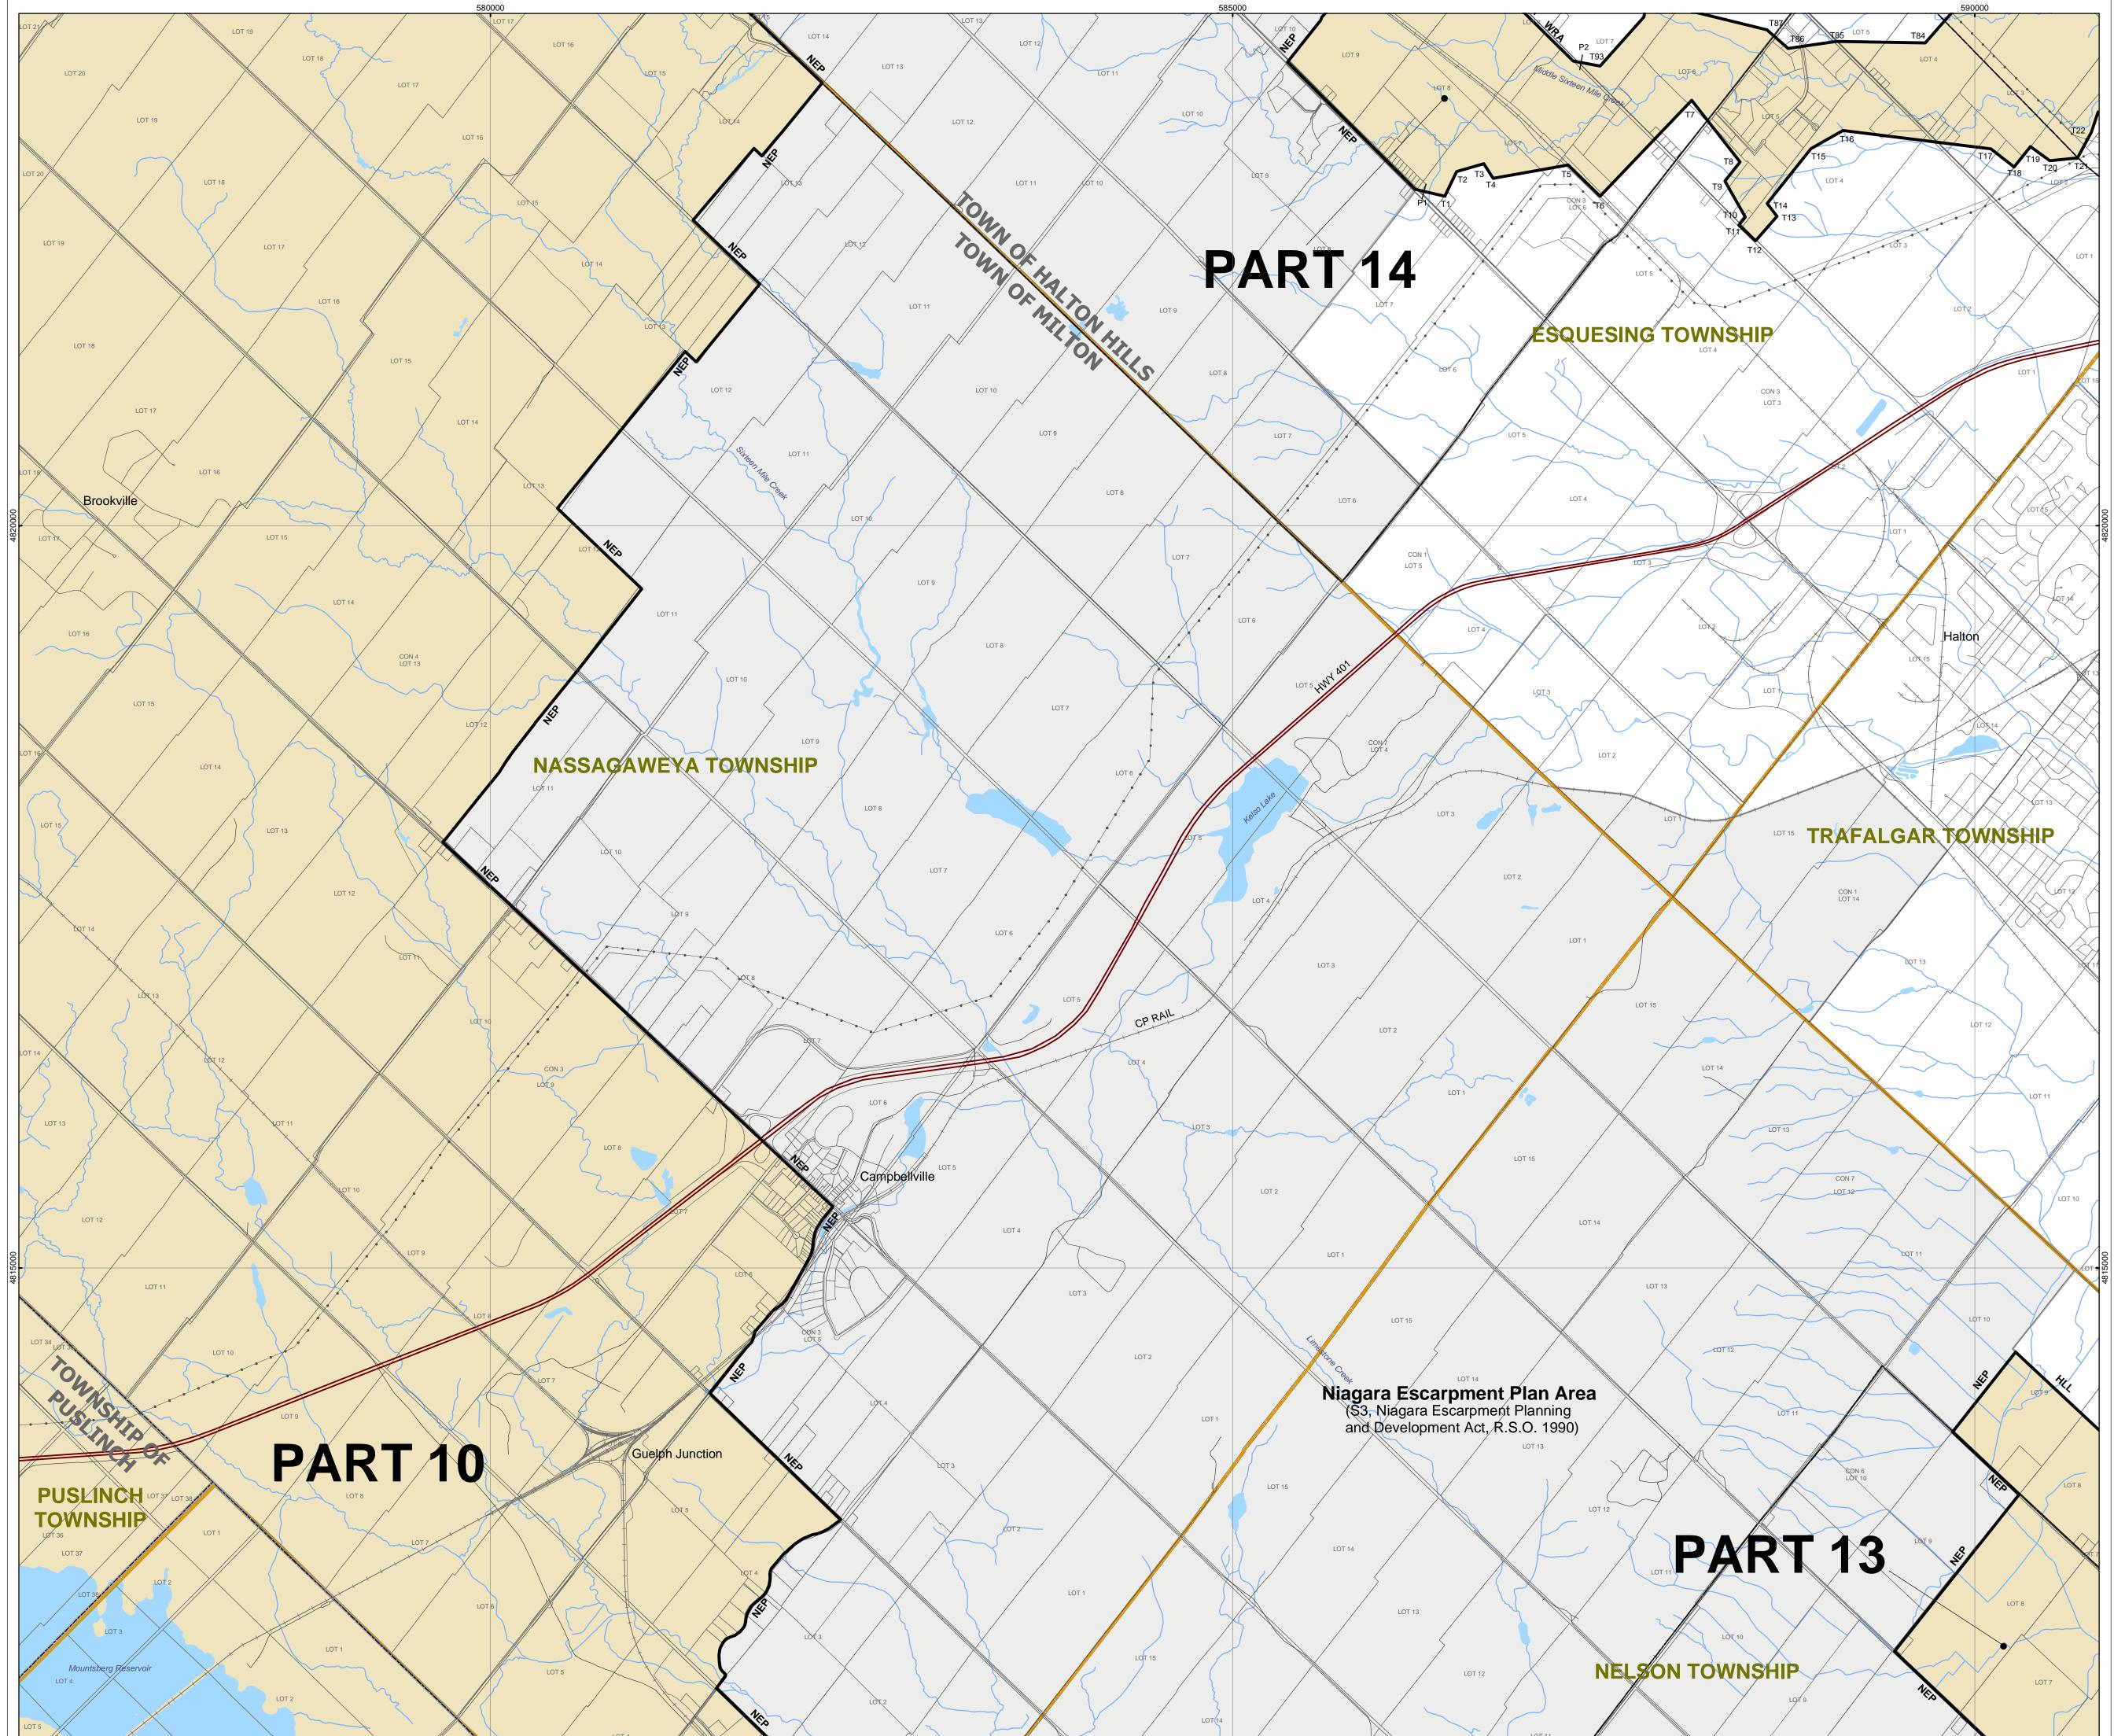

## PLAN OF THE BOUNDARY OF THE PROTECTED COUNTRYSIDE

## Sheet 31 of 57

LOT 1

NES.

MUNICI

HANTI

<

10N

LOT 2

- NOTE: Where necessary, all limits are extended to an intersection unless noted otherwise.
- **ORM** Denotes Oak Ridges Moraine Area Oak Ridges Moraine Conservation Act 2001, O.Reg 1/02

LOT 7

LOT 9

LOT 8

CON 4 LOT 8

- NEP Denotes Niagara Escarpment Plan Area as shown on Niagara Escarpment Plan maps 1 to 9, signed and dated by Mark Frawley, Director, Niagara Escarpment Commission on February 22, 2005 and filed in the Office of the Niagara Escarpment Commission, 232 Guelph Street, Georgetown, Ontario and those lands added to the Niagara Escarpment Plan under subsection 19 (1) of the Niagara Escarpment Planning and Development Act.
  - The Niagara Escarpment Plan designation boundaries shown on this map are approximate and subject to confirmation through site inspection and the application of the "Interpretation of Boundaries" section of the Niagara Escarpment Plan.

| WE Denotes Water's Edge        |
|--------------------------------|
| CLC Denotes Centreline of      |
| Creek/River                    |
| CLR Denotes Centreline of Road |
| LL Denotes Lot Line            |
| HLL Denotes Half Lot Line      |
| QLL Denotes Quarter Lot Line   |
|                                |