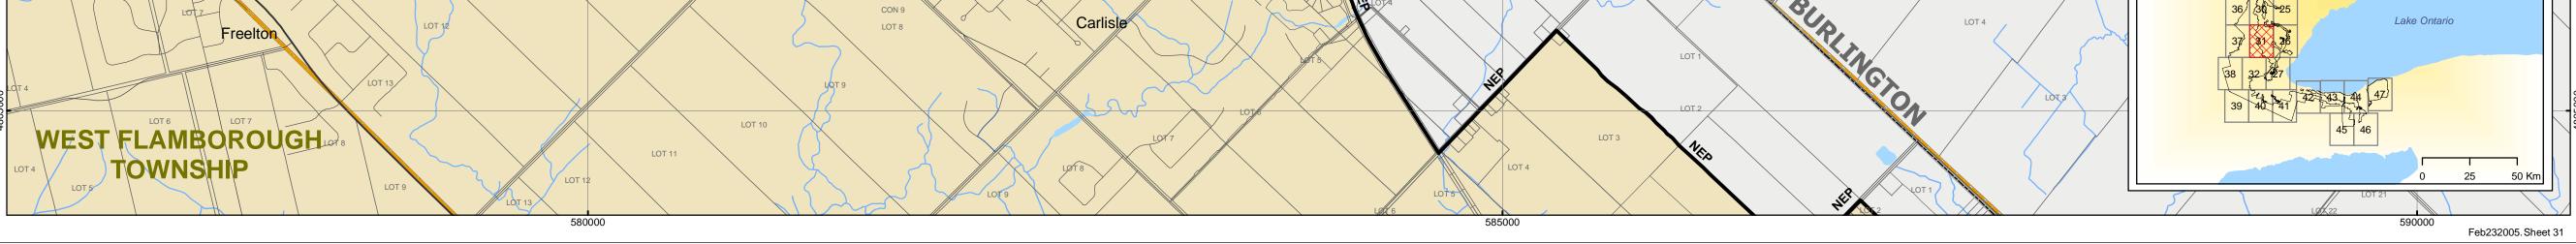

## Sheet 31 of 57

LOT 1

NES.

MUNICI

HANTI

<

10N

LOT 2

- NOTE: Where necessary, all limits are extended to an intersection unless noted otherwise.
- **ORM** Denotes Oak Ridges Moraine Area Oak Ridges Moraine Conservation Act 2001, O.Reg 1/02

LOT 7

LOT 9

LOT 8

CON 4 LOT 8

- NEP Denotes Niagara Escarpment Plan Area as shown on Niagara Escarpment Plan maps 1 to 9, signed and dated by Mark Frawley, Director, Niagara Escarpment Commission on February 22, 2005 and filed in the Office of the Niagara Escarpment Commission, 232 Guelph Street, Georgetown, Ontario and those lands added to the Niagara Escarpment Plan under subsection 19 (1) of the Niagara Escarpment Planning and Development Act.
  - The Niagara Escarpment Plan designation boundaries shown on this map are approximate and subject to confirmation through site inspection and the application of the "Interpretation of Boundaries" section of the Niagara Escarpment Plan.