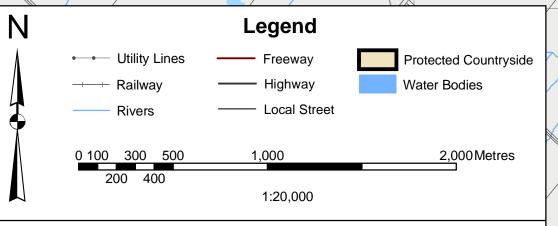

- NOTE: Where necessary, all limits are extended to an intersection unless noted otherwise.
- **ORM** Denotes Oak Ridges Moraine Area Oak Ridges Moraine Conservation Act 2001, O.Reg 1/02

LOT 7

LOT 9

LOT 8

CON 4 LOT 8

- NEP Denotes Niagara Escarpment Plan Area as shown on Niagara Escarpment Plan maps 1 to 9, signed and dated by Mark Frawley, Director, Niagara Escarpment Commission on February 22, 2005 and filed in the Office of the Niagara Escarpment Commission, 232 Guelph Street, Georgetown, Ontario and those lands added to the Niagara Escarpment Plan under subsection 19 (1) of the Niagara Escarpment Planning and Development Act.
  - The Niagara Escarpment Plan designation boundaries shown on this map are approximate and subject to confirmation through site inspection and the application of the "Interpretation of Boundaries" section of the Niagara Escarpment Plan.

| WE Denotes Water's Edge        |
|--------------------------------|
| CLC Denotes Centreline of      |
| Creek/River                    |
| CLR Denotes Centreline of Road |
| LL Denotes Lot Line            |
| HLL Denotes Half Lot Line      |
| QLL Denotes Quarter Lot Line   |
|                                |