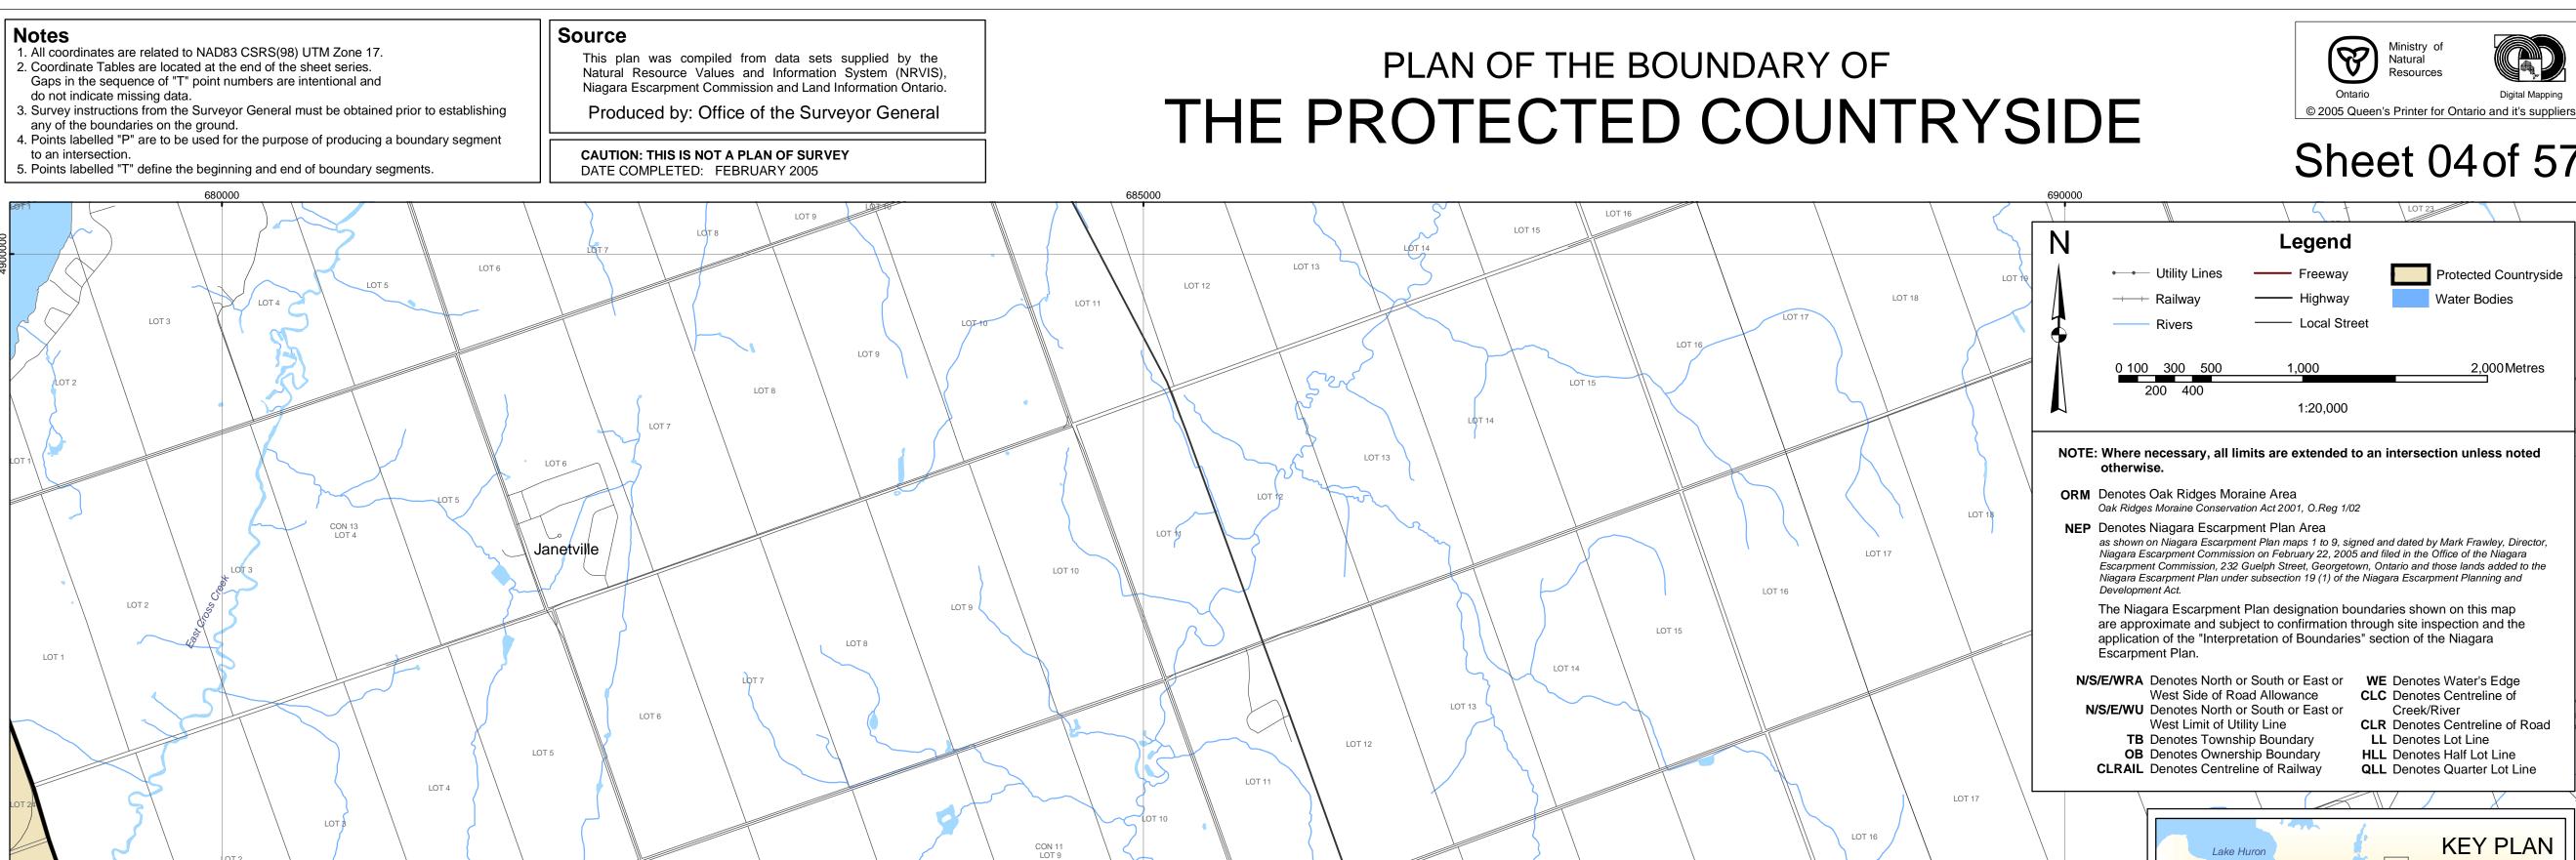

## Sheet 04 of 57

Escarpment Commission, 232 Guelph Street, Georgetown, Ontario and those lands added to the Niagara Escarpment Plan under subsection 19 (1) of the Niagara Escarpment Planning and The Niagara Escarpment Plan designation boundaries shown on this map are approximate and subject to confirmation through site inspection and the application of the "Interpretation of Boundaries" section of the Niagara **CLR** Denotes Centreline of Road

I OT 1

CON 9 LOT 16

LOT 15

LOT 14

LOT 13

**MANVERS TOWNSHIP** 

QLL Denotes Quarter Lot Line