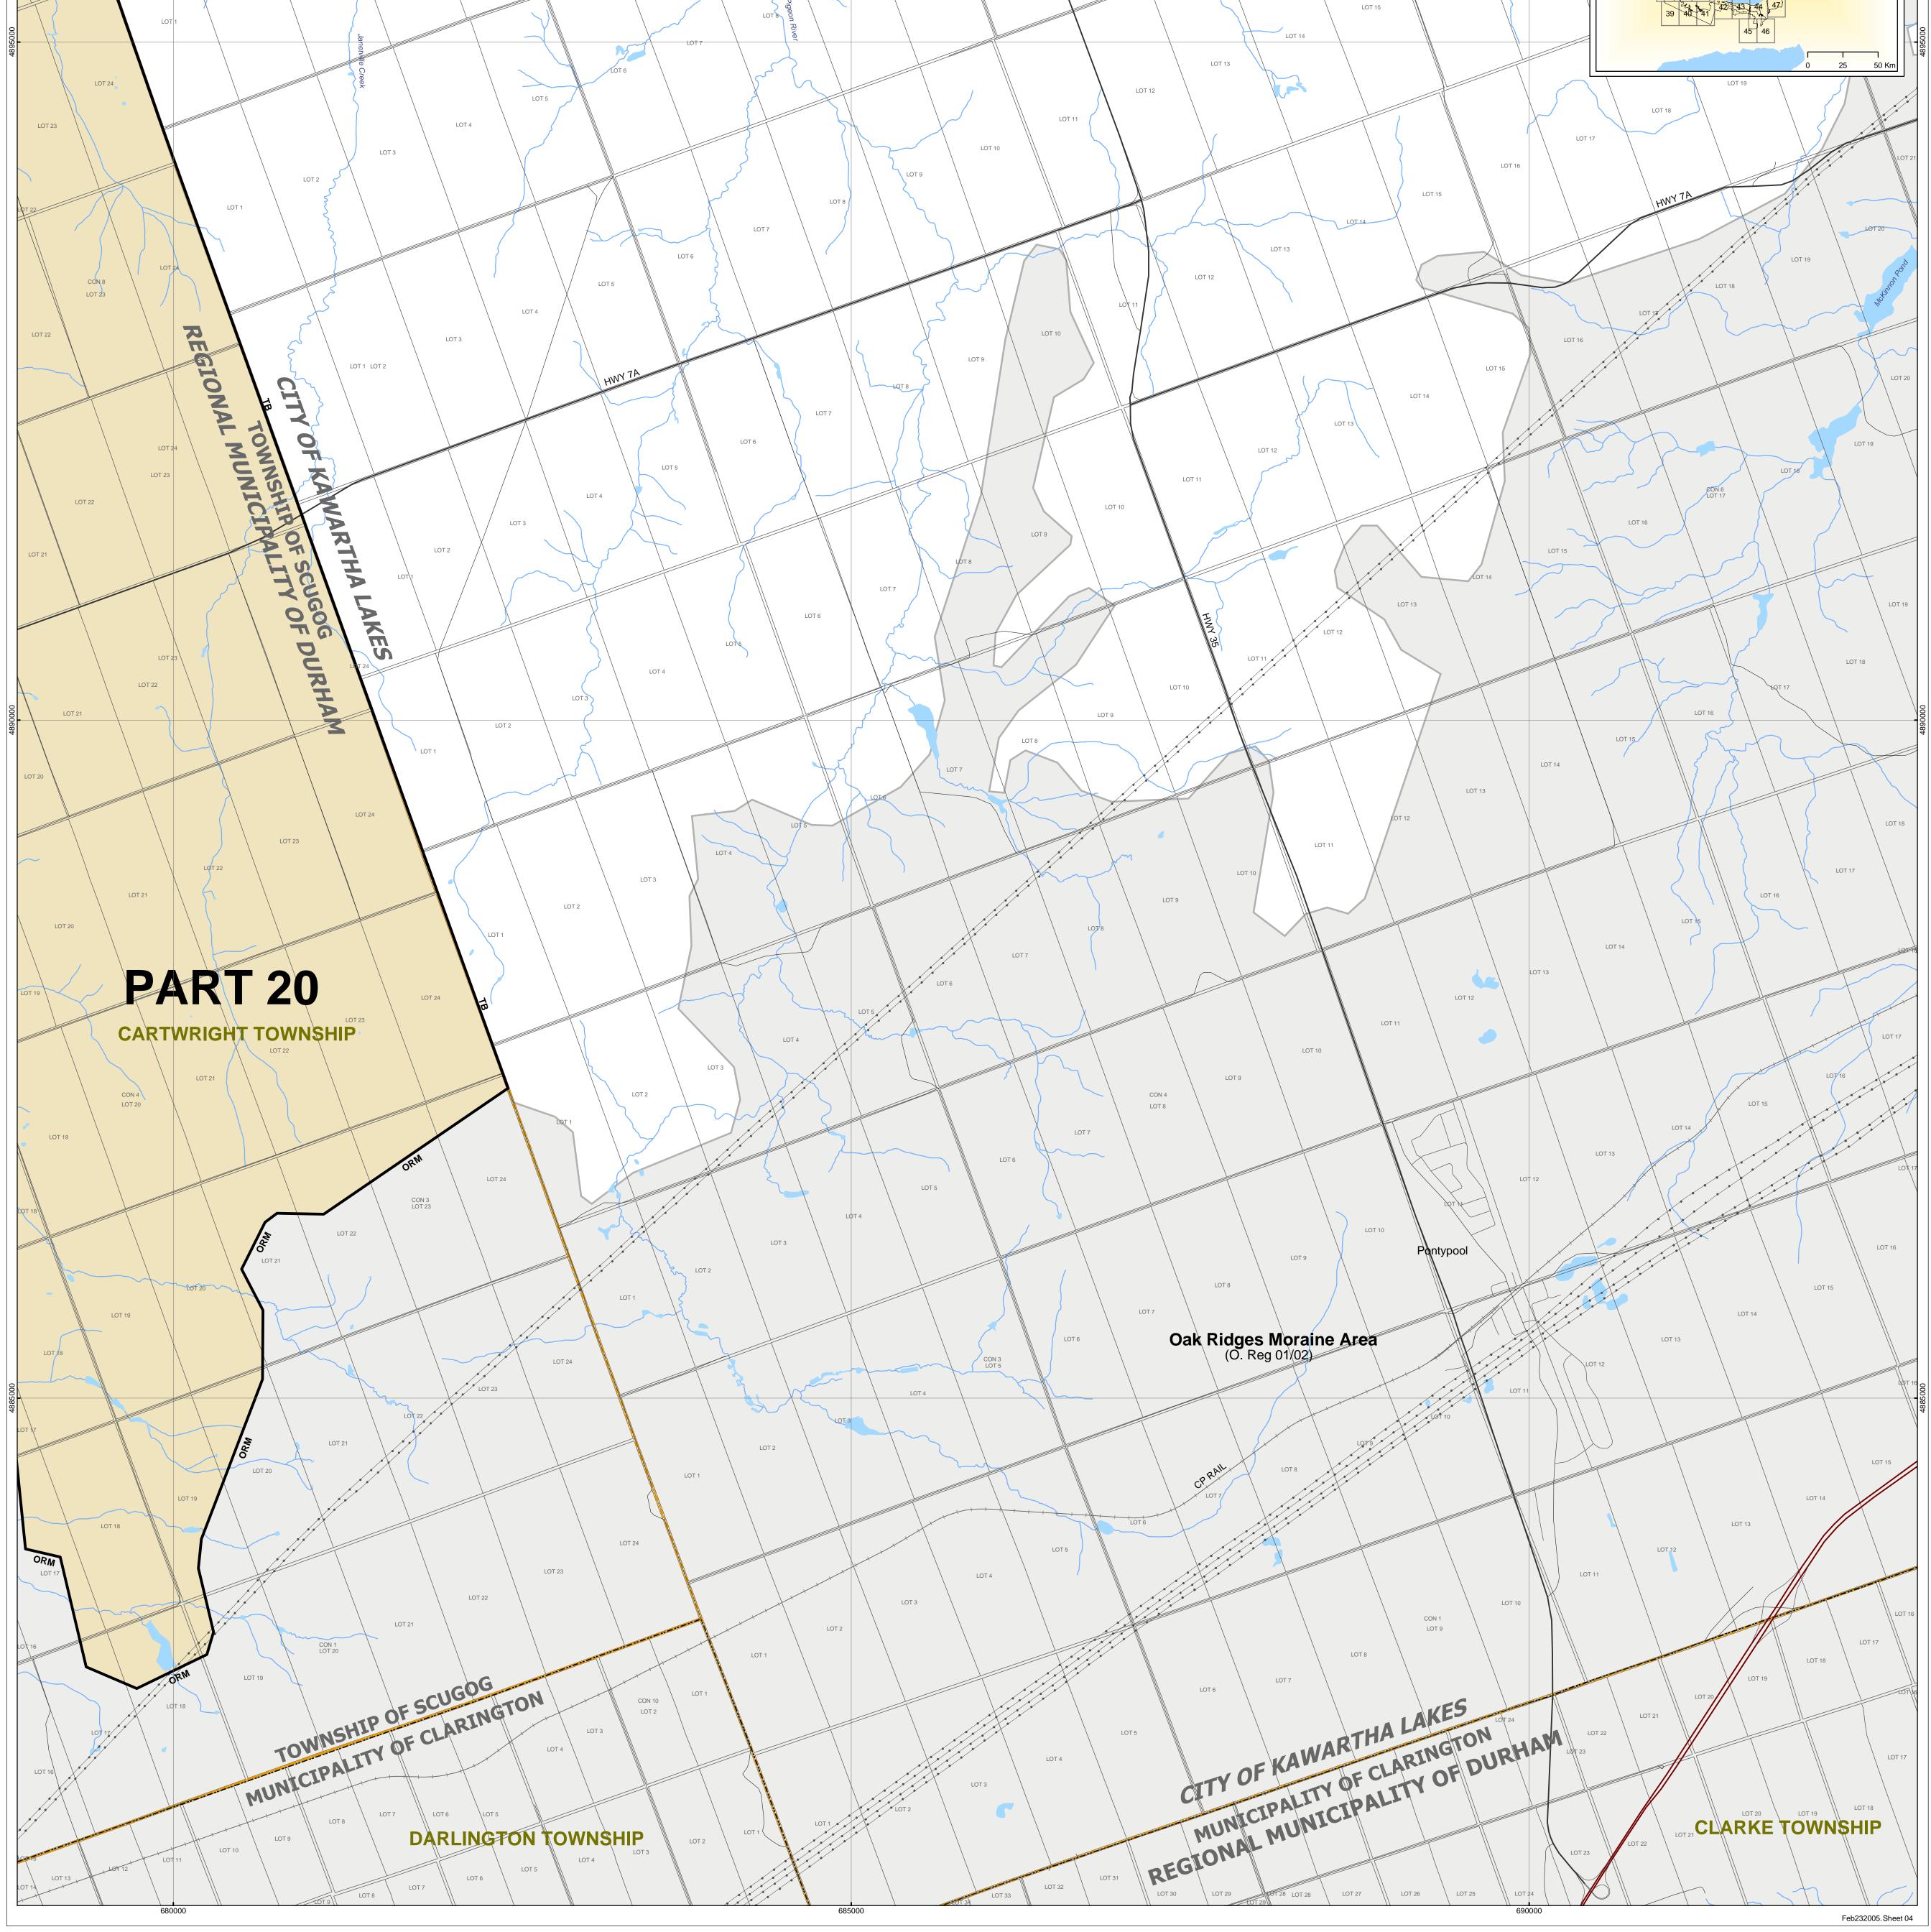

## Sheet 04 of 57

Escarpment Commission, 232 Guelph Street, Georgetown, Ontario and those lands added to the Niagara Escarpment Plan under subsection 19 (1) of the Niagara Escarpment Planning and The Niagara Escarpment Plan designation boundaries shown on this map are approximate and subject to confirmation through site inspection and the application of the "Interpretation of Boundaries" section of the Niagara **CLR** Denotes Centreline of Road

I OT 1

CON 9 LOT 16

LOT 15

LOT 14

LOT 13

**MANVERS TOWNSHIP** 

QLL Denotes Quarter Lot Line