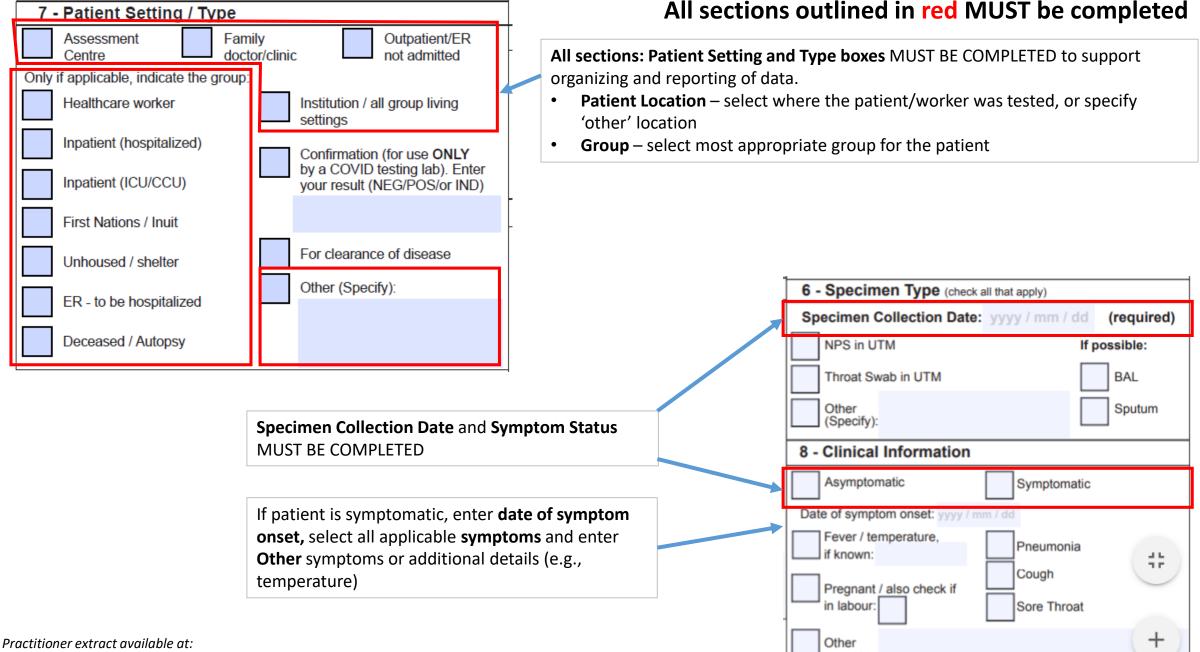

|   |  | Enter name and license number for clinician<br>ordering the test (for license numbers refer to<br>practitioner extract)                                                                                                                                                                                                                                                                                                                                                                                                                                                                   |  | 2 - Patient Information                          |                                                                                                             |  |
|---|--|-------------------------------------------------------------------------------------------------------------------------------------------------------------------------------------------------------------------------------------------------------------------------------------------------------------------------------------------------------------------------------------------------------------------------------------------------------------------------------------------------------------------------------------------------------------------------------------------|--|--------------------------------------------------|-------------------------------------------------------------------------------------------------------------|--|
| _ |  |                                                                                                                                                                                                                                                                                                                                                                                                                                                                                                                                                                                           |  | Health Card No.:                                 | Medical Record No.:                                                                                         |  |
|   |  |                                                                                                                                                                                                                                                                                                                                                                                                                                                                                                                                                                                           |  | Last Name:                                       |                                                                                                             |  |
|   |  | <ul> <li>ALL fields in Box 2 Patient Information MUST<br/>BE ENTERED.<br/>Note:</li> <li>Health Card No.: when unavailable, enter a<br/>MRN</li> <li>Address: FULL address of location where<br/>patient is residing</li> <li>Phone number – of the shared living facility<br/>to facilitate PHU follow-up</li> <li>Investigation/Outbreak No: facility specific</li> </ul> Enter name of Primary Care Doctor in Other<br>Clinician so they can be authorized to receive<br>results electronically (i.e., HRM) if enabled. Use<br>accepted values as outlined in practitioner<br>extract. |  | First Name:                                      |                                                                                                             |  |
|   |  |                                                                                                                                                                                                                                                                                                                                                                                                                                                                                                                                                                                           |  | Date of Birth: yyyy / mm / dd                    | Sex: M F                                                                                                    |  |
|   |  |                                                                                                                                                                                                                                                                                                                                                                                                                                                                                                                                                                                           |  | Address:                                         |                                                                                                             |  |
|   |  |                                                                                                                                                                                                                                                                                                                                                                                                                                                                                                                                                                                           |  | Postal Code:                                     | Patient Phone No.:<br>(###) ###-####                                                                        |  |
|   |  |                                                                                                                                                                                                                                                                                                                                                                                                                                                                                                                                                                                           |  | Investigation / Outbreak No.:                    |                                                                                                             |  |
|   |  |                                                                                                                                                                                                                                                                                                                                                                                                                                                                                                                                                                                           |  | 3 - Travel History                               |                                                                                                             |  |
|   |  |                                                                                                                                                                                                                                                                                                                                                                                                                                                                                                                                                                                           |  | Travel to:                                       |                                                                                                             |  |
|   |  |                                                                                                                                                                                                                                                                                                                                                                                                                                                                                                                                                                                           |  | Date of Travel: yyyy / mm / dd                   | Date of Return: yyyy / mm / dd                                                                              |  |
|   |  |                                                                                                                                                                                                                                                                                                                                                                                                                                                                                                                                                                                           |  | 4 - Exposure History Exposure to probable,       |                                                                                                             |  |
|   |  |                                                                                                                                                                                                                                                                                                                                                                                                                                                                                                                                                                                           |  | or confirmed case?                               | Yes No                                                                                                      |  |
|   |  |                                                                                                                                                                                                                                                                                                                                                                                                                                                                                                                                                                                           |  | Exposure details:                                |                                                                                                             |  |
|   |  |                                                                                                                                                                                                                                                                                                                                                                                                                                                                                                                                                                                           |  | Date of symptom onset of contact: yyyy / mm / dd |                                                                                                             |  |
|   |  | Provide details on <b>Travel</b> and <b>Exposure History</b> if available                                                                                                                                                                                                                                                                                                                                                                                                                                                                                                                 |  | 5 - Test(s) Requested COVID-19 Virus             | Respiratory viruses check <b>ONLY</b><br>if required for hospitalized<br>patient or those in group setting) |  |
|   |  |                                                                                                                                                                                                                                                                                                                                                                                                                                                                                                                                                                                           |  | V COVID-18 virus                                 | patient or those in group                                                                                   |  |