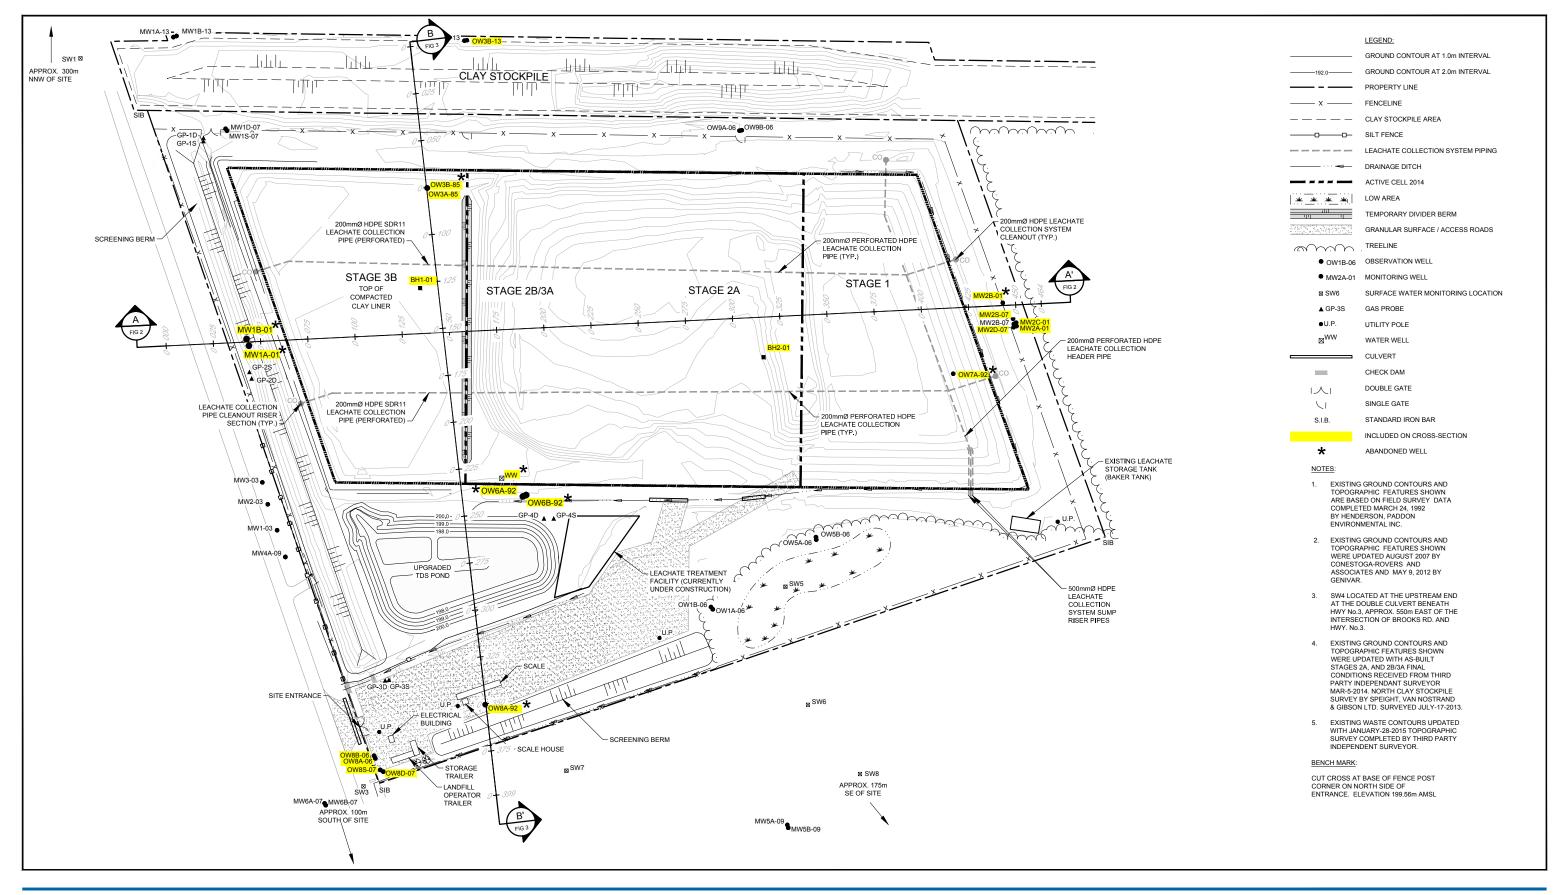

BROOKS ROAD LANDFILL SITE
Halimand County, Ontario
GEOLOGY AND HYDROGEOLOGY ASSESSMENT REPORT
VERTICAL CAPACITY EXPANSION ENVIRONMENTAL ASSESSMENT
CROSS SECTION PLAN

18235-20 Apr 6, 2017

BROOKS ROAD LANDFILL SITE
Halimand County, Ontario
GEOLOGY AND HYDROGEOLOGY ASSESSMENT REPORT
VERTICAL CAPACITY EXPANSION ENVIRONMENTAL ASSESSMENT
GEOLOGICAL CROSS-SECTION A-A'