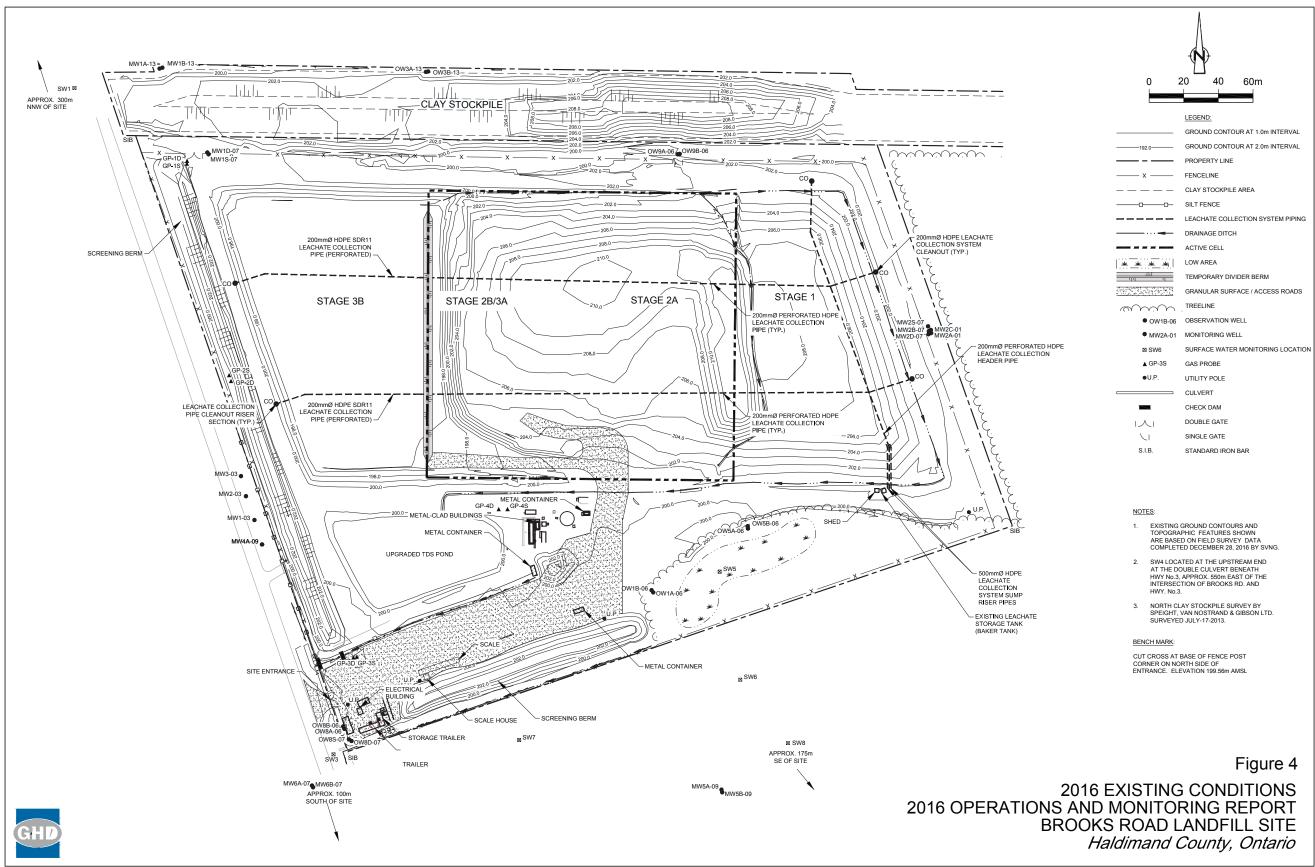

BROOKS ROAD LANDFILL SITE
Halimand County, Ontario
GEOLOGY AND HYDROGEOLOGY ASSESSMENT REPORT
VERTICAL CAPACITY EXPANSION ENVIRONMENTAL ASSESSMENT
CROSS SECTION PLAN

18235-20 Apr 6, 2017

BROOKS ROAD LANDFILL SITE
Halimand County, Ontario
GEOLOGY AND HYDROGEOLOGY ASSESSMENT REPORT
VERTICAL CAPACITY EXPANSION ENVIRONMENTAL ASSESSMENT
GEOLOGICAL CROSS-SECTION A-A'