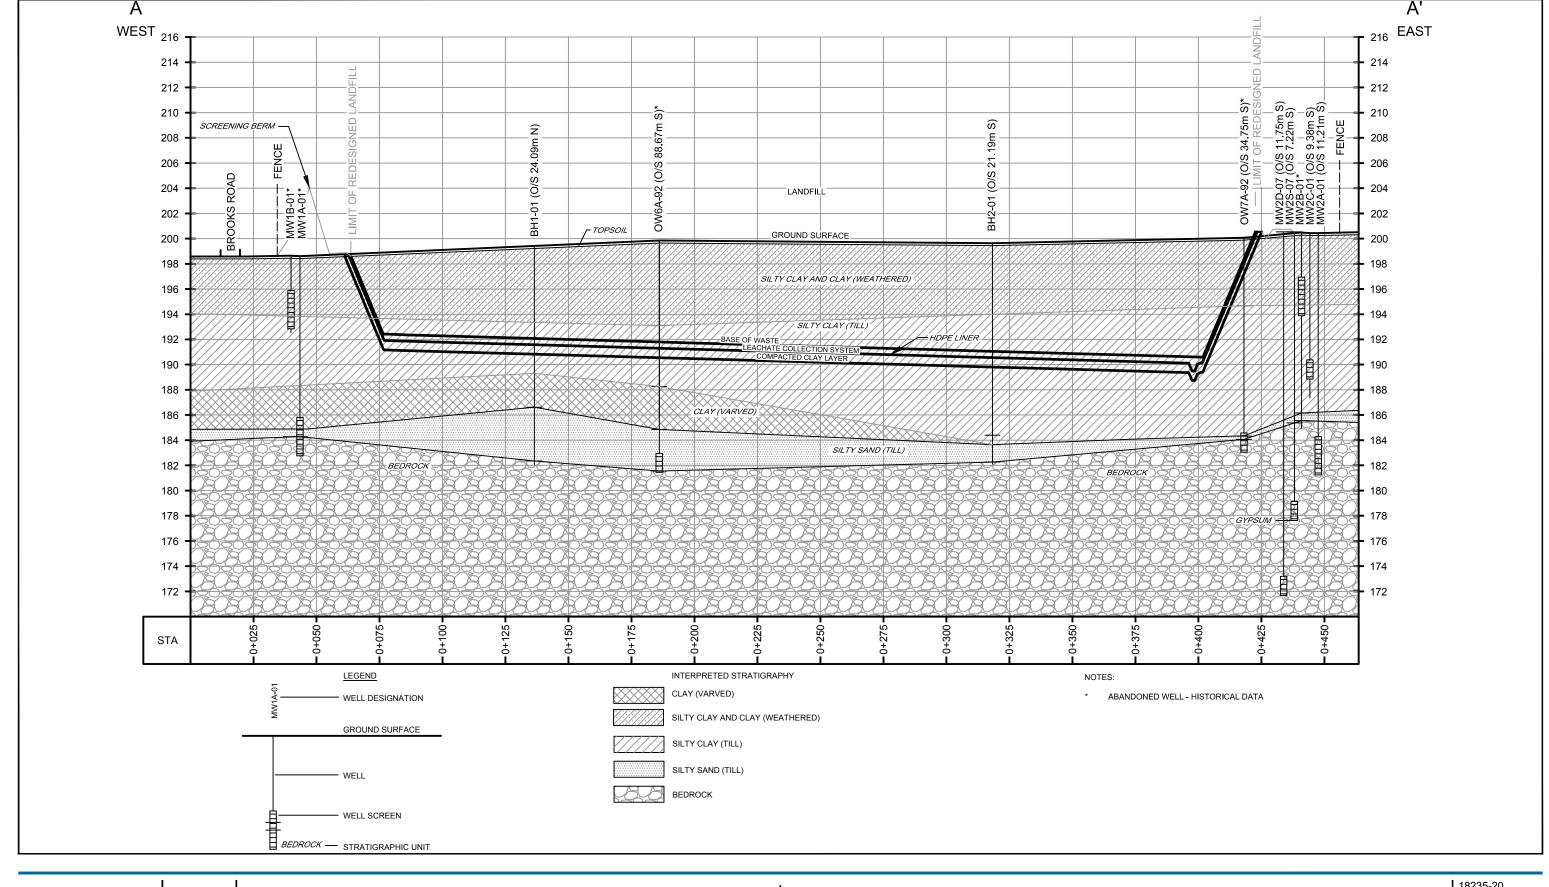

BROOKS ROAD LANDFILL SITE
Halimand County, Ontario
GEOLOGY AND HYDROGEOLOGY ASSESSMENT REPORT
VERTICAL CAPACITY EXPANSION ENVIRONMENTAL ASSESSMENT
CROSS SECTION PLAN

18235-20 Apr 6, 2017

BROOKS ROAD LANDFILL SITE
Halimand County, Ontario
GEOLOGY AND HYDROGEOLOGY ASSESSMENT REPORT
VERTICAL CAPACITY EXPANSION ENVIRONMENTAL ASSESSMENT
GEOLOGICAL CROSS-SECTION A-A'