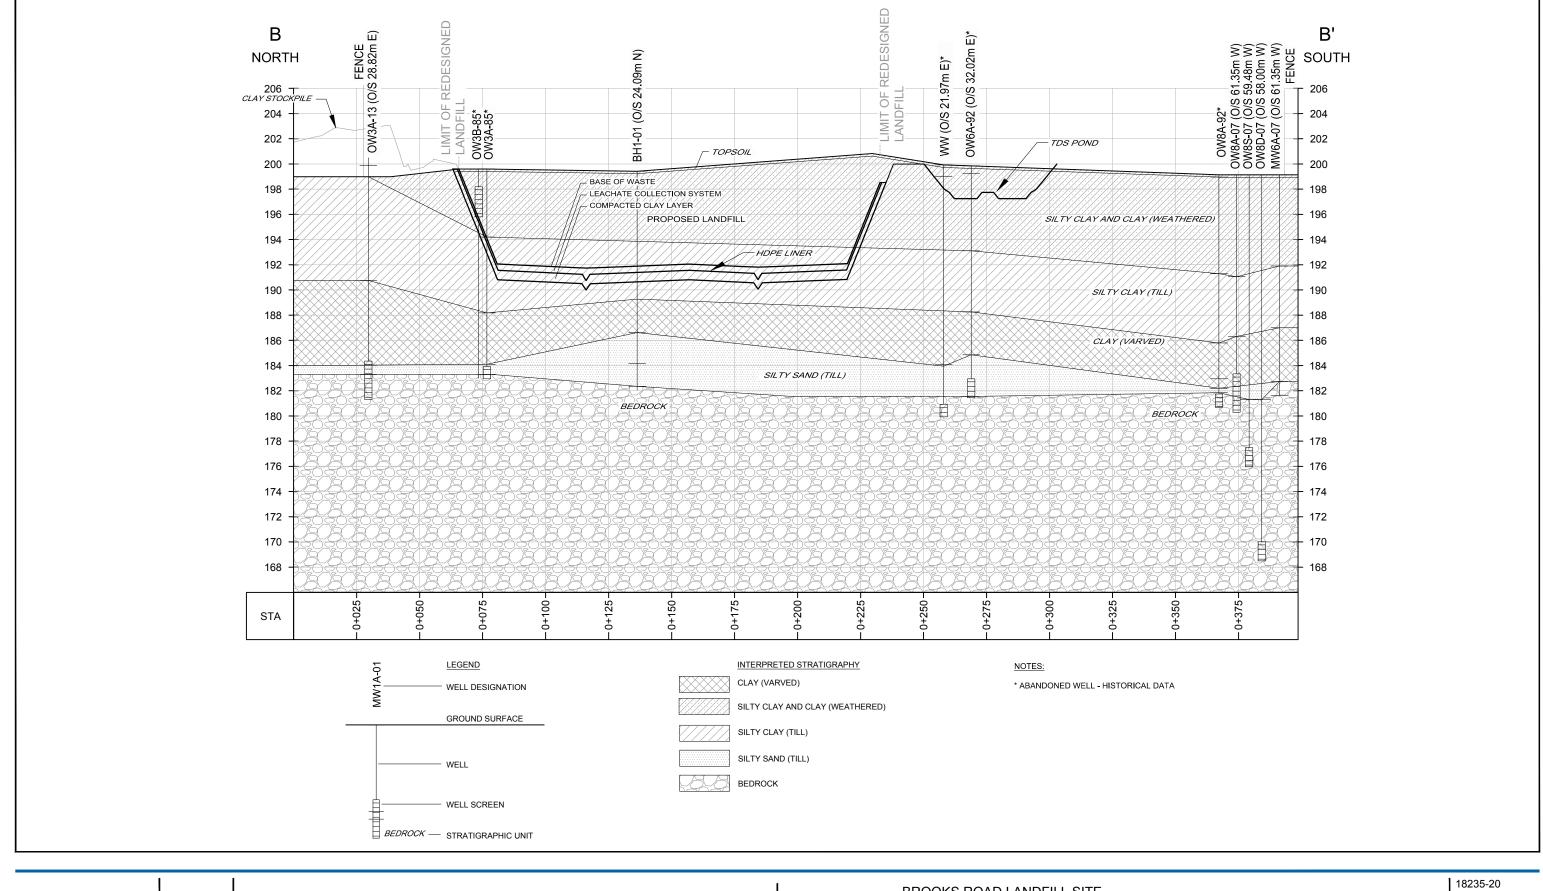

18235-20 Apr 6, 2017

BROOKS ROAD LANDFILL SITE
Halimand County, Ontario
GEOLOGY AND HYDROGEOLOGY ASSESSMENT REPORT
VERTICAL CAPACITY EXPANSION ENVIRONMENTAL ASSESSMENT
GEOLOGICAL CROSS-SECTION B-B'

18235-20 Apr 6, 2017