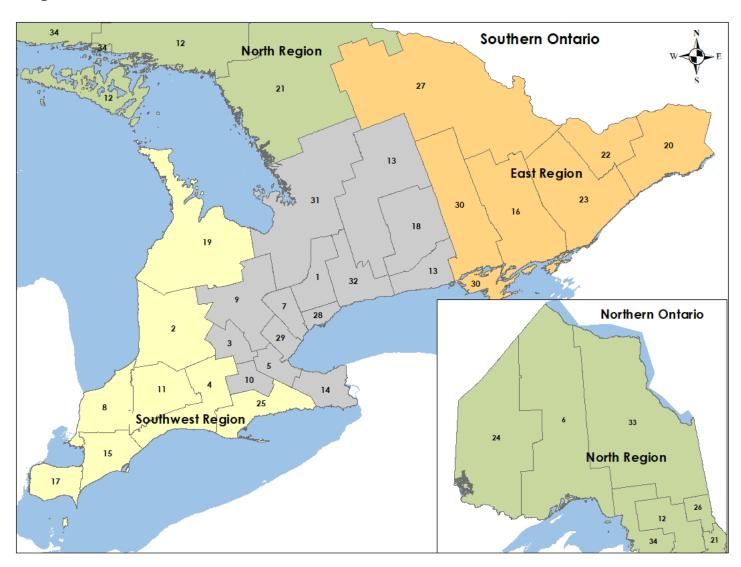

# Ontario Learn and Stay Grant

Regions based on Ontario Public Health Unit boundaries.

The numbers in the map correspond with the public health units in each region:

- North region
- East region
- Southwest region

# Ontario Learn and Stay Grant

Regions based on Ontario Public Health Unit boundaries.

#### North region

- Thunder Bay (6)
- Sudbury (12)
- North Bay-Parry Sound (21)
- Northwestern (24)
- Timiskaming (26)
- Porcupine (33)
- Algoma (34)

## East region

- Kingston Frontenac Lennox and Addington (16)
- Eastern Ontario (20)
- Ottawa (22)
- Leeds Grenville and Lanark (23)
- Renfrew County (27)
- Hastings Prince Edward Counties (30)

### Southwest region

- Huron Perth/Oxford Elgin St. Thomas (2)
- Southwestern (4)
- Lambton (8)
- Middlesex-London (11)
- Chatham-Kent (15)
- Windsor-Essex County (17)
- Grey-Bruce (19)
- Haldimand-Norfolk (25)