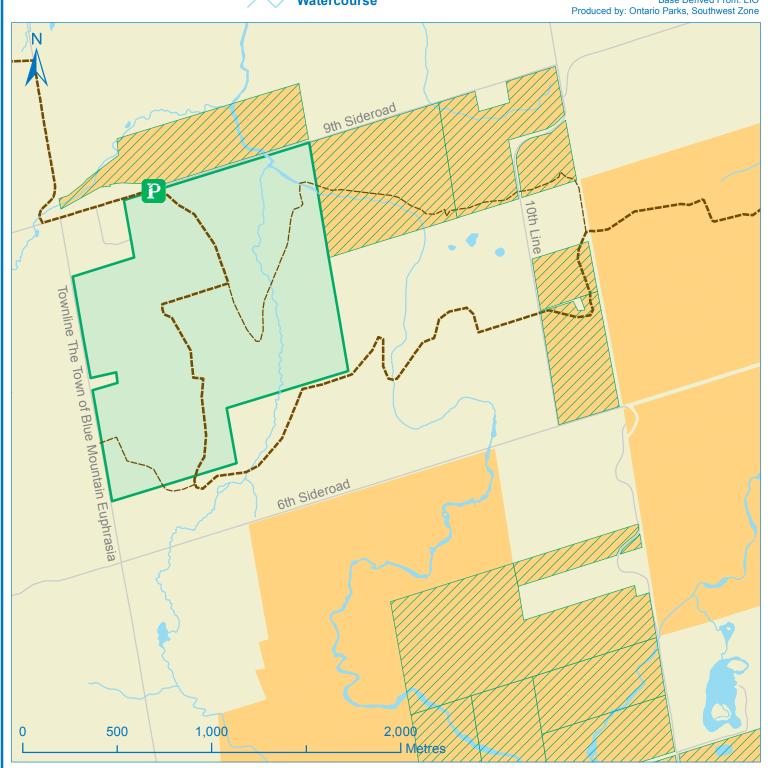

## **Duncan Escarpment**

Published June, 2016 | © Queen's Printer for Ontario

This map is illustrative only. Do not rely on it as being a

precise indicator of routes, locations of features, nor as a guide to navigation. The Ministry of

Natural Resources and Forestry (MNRF) shall not be liable in any way for the use of, or reliance upon, this map or any information

on this map. This map may not be altered or

Legend

**Regulated Park Boundary** 

**Provincially Acquired Lands Kolaplore Uplands** 

Waterbody Watercourse **Bruce Tail** 

Road

**Side Trails** 

Projection: UTM Grid Zone 17 Datum: North American Datum 1983 Base Derived From: LIO

reproduced without permission.