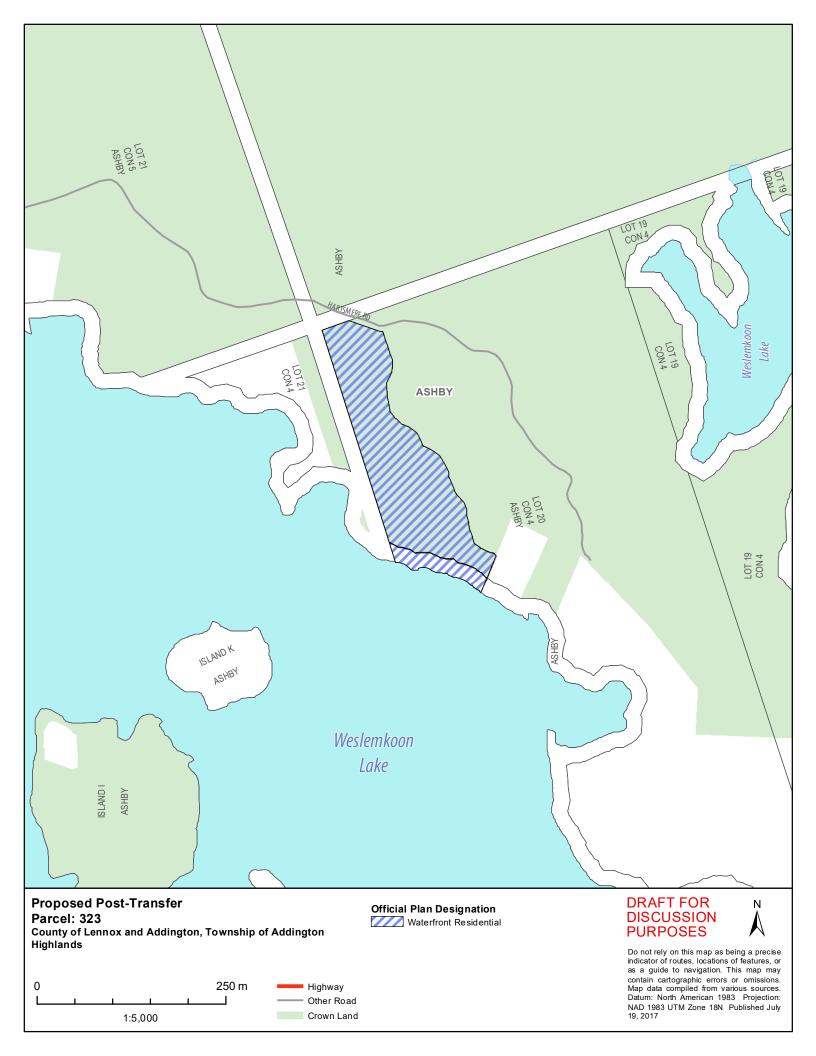

| Parcel | Description                                                                          | Municipality           | Parcel<br>Size<br>(Ac) | In Effect Official Plan (OP) and Zoning Bylaw (ZB)                                       | Proposed Official Plan Designation                           | Proposed Zoning                |
|--------|--------------------------------------------------------------------------------------|------------------------|------------------------|------------------------------------------------------------------------------------------|--------------------------------------------------------------|--------------------------------|
| 129X   | Island(s) -<br>Barker Lake                                                           | Addington<br>Highlands | 3.0                    | OP: County of Lennox Addington (LA) OP: Addington Highlands (AH) ZB: Addington Highlands | LA: Rural Area<br>AH: Rural Area                             | Residential Limited<br>Service |
| 129Y   | Island(s) -<br>Ashby Lake                                                            | Addington<br>Highlands | 11                     | OP: County of Lennox Addington (LA) OP: Addington Highlands (AH) ZB: Addington Highlands | LA: Rural Area<br>AH: Rural Area                             | Residential Limited<br>Service |
| 198    | Browns Lake<br>and Browns<br>Lake Island<br>included as<br>Nation Lands<br>selection | Addington<br>Highlands | 58                     | OP: County of Lennox Addington (LA) OP: Addington Highlands (AH) ZB: Addington Highlands | LA: Rural Area<br>AH: Rural Area                             | Rural                          |
| 206    | Long Mallory<br>Lake                                                                 | Addington<br>Highlands | 300                    | OP: County of Lennox Addington (LA) OP: Addington Highlands (AH) ZB: Addington Highlands | LA: Rural Area  AH: Environmental  Protection Area           | Rural                          |
| 307    | Air strip north of Irvine Lake                                                       | Addington<br>Highlands | 1124                   | OP: County of Lennox Addington (LA) OP: Addington Highlands (AH) ZB: Addington Highlands | LA: Rural Area AH: Rural Area, Environmental Protection Area | Rural                          |
| 323    | Weslemkoon<br>Lake                                                                   | Addington<br>Highlands | 7.6                    | OP: County of Lennox Addington (LA) OP: Addington Highlands (AH) ZB: Addington Highlands | LA: Rural Area AH: Waterfront Residential                    | Residential Limited<br>Service |
| 324    | Island in<br>Weslemkoon                                                              | Addington<br>Highlands | 10.2                   | OP: County of Lennox Addington (LA) OP: Addington Highlands (AH) ZB: Addington Highlands | LA: Rural Area<br>AH: Rural Area                             | Residential Limited<br>Service |