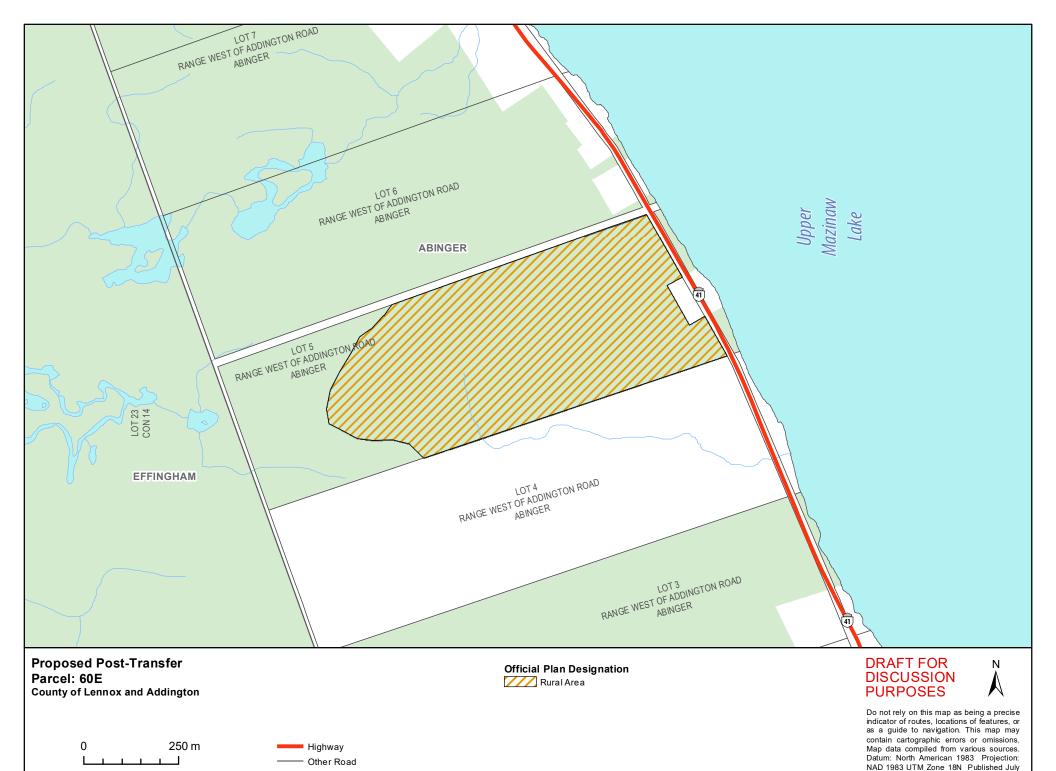

| Parcel | Description                           | Municipality           | Parcel<br>Size<br>(Ac) | In Effect Official Plan (OP) and Zoning Bylaw (ZB)                                                               | Proposed Official Plan Designation                           | Proposed Zoning                |
|--------|---------------------------------------|------------------------|------------------------|------------------------------------------------------------------------------------------------------------------|--------------------------------------------------------------|--------------------------------|
| 56K    | Trout Lake                            | Addington<br>Highlands | 2332                   | OP: County of Lennox Addington (LA) OP: Addington Highlands (AH)                                                 | LA: Rural Area AH: Rural Area                                | Rural                          |
| 60E    | Mazinaw<br>Lake - Lot<br>along Hwy 41 | Addington<br>Highlands | 93                     | ZB: Addington Highlands OP: County of Lennox Addington (LA) OP: Addington Highlands (AH) ZB: Addington Highlands | LA: Rural Area<br>AH: Rural Area                             | Rural                          |
| 60F    | Stoll Lake/<br>Machesney<br>Lake      | Addington<br>Highlands | 3204                   | OP: County of Lennox Addington (LA) OP: Addington Highlands (AH) ZB: Addington Highlands                         | LA: Rural Area AH: Rural Area, Environmental Protection Area | Rural                          |
| 601    | Upper<br>Mazinaw<br>Lake              | Addington<br>Highlands | 109                    | OP: County of Lennox Addington (LA) OP: Addington Highlands (AH) ZB: Addington Highlands                         | LA: Rural Area<br>AH: Rural Area                             | Rural                          |
| 60Z    | Upper<br>Mazinaw<br>Lake              | Addington<br>Highlands | 14                     | OP: County of Lennox Addington (LA) OP: Addington Highlands (AH) ZB: Addington Highlands                         | LA: Rural Area<br>AH: Rural Area                             | Rural                          |
| 129W   | Island(s) -<br>Ashby White<br>Lake    | Addington<br>Highlands | 1.7                    | OP: County of Lennox Addington (LA) OP: Addington Highlands (AH) ZB: Addington Highlands                         | LA: Rural Area<br>AH: Rural Area                             | Residential Limited<br>Service |