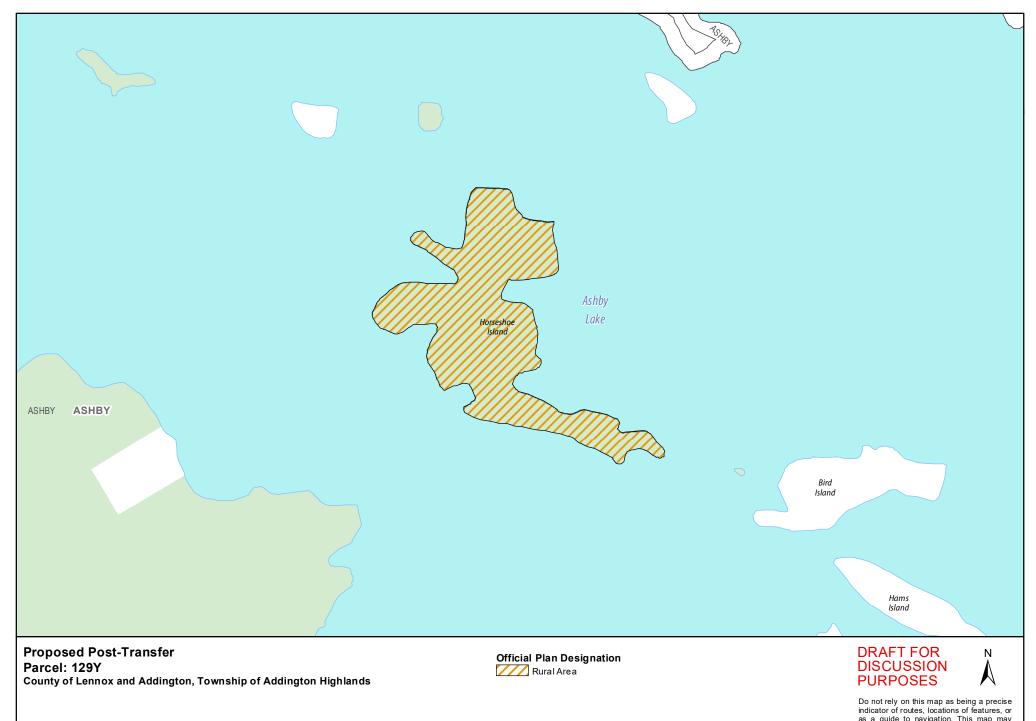

| Parcel | Description                                                                          | Municipality           | Parcel<br>Size<br>(Ac) | In Effect Official Plan (OP) and Zoning Bylaw (ZB)                                       | Proposed Official Plan Designation                           | Proposed Zoning                |
|--------|--------------------------------------------------------------------------------------|------------------------|------------------------|------------------------------------------------------------------------------------------|--------------------------------------------------------------|--------------------------------|
| 129X   | Island(s) -<br>Barker Lake                                                           | Addington<br>Highlands | 3.0                    | OP: County of Lennox Addington (LA) OP: Addington Highlands (AH) ZB: Addington Highlands | LA: Rural Area<br>AH: Rural Area                             | Residential Limited<br>Service |
| 129Y   | Island(s) -<br>Ashby Lake                                                            | Addington<br>Highlands | 11                     | OP: County of Lennox Addington (LA) OP: Addington Highlands (AH) ZB: Addington Highlands | LA: Rural Area<br>AH: Rural Area                             | Residential Limited<br>Service |
| 198    | Browns Lake<br>and Browns<br>Lake Island<br>included as<br>Nation Lands<br>selection | Addington<br>Highlands | 58                     | OP: County of Lennox Addington (LA) OP: Addington Highlands (AH) ZB: Addington Highlands | LA: Rural Area<br>AH: Rural Area                             | Rural                          |
| 206    | Long Mallory<br>Lake                                                                 | Addington<br>Highlands | 300                    | OP: County of Lennox Addington (LA) OP: Addington Highlands (AH) ZB: Addington Highlands | LA: Rural Area  AH: Environmental  Protection Area           | Rural                          |
| 307    | Air strip north of Irvine Lake                                                       | Addington<br>Highlands | 1124                   | OP: County of Lennox Addington (LA) OP: Addington Highlands (AH) ZB: Addington Highlands | LA: Rural Area AH: Rural Area, Environmental Protection Area | Rural                          |
| 323    | Weslemkoon<br>Lake                                                                   | Addington<br>Highlands | 7.6                    | OP: County of Lennox Addington (LA) OP: Addington Highlands (AH) ZB: Addington Highlands | LA: Rural Area AH: Waterfront Residential                    | Residential Limited<br>Service |
| 324    | Island in<br>Weslemkoon                                                              | Addington<br>Highlands | 10.2                   | OP: County of Lennox Addington (LA) OP: Addington Highlands (AH) ZB: Addington Highlands | LA: Rural Area<br>AH: Rural Area                             | Residential Limited<br>Service |