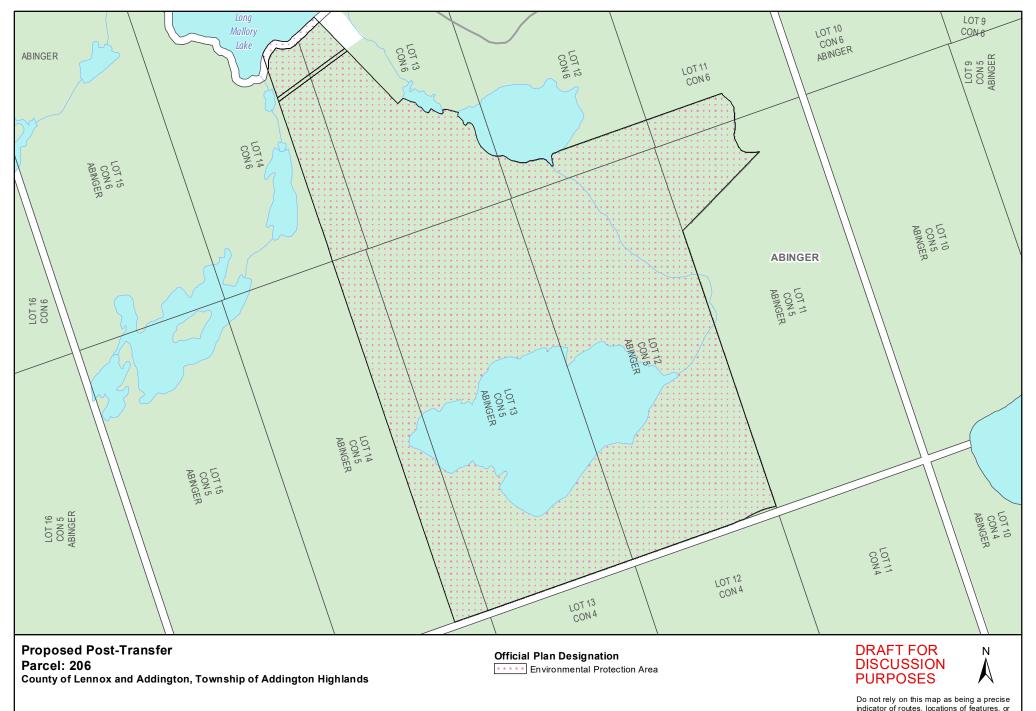

| Parcel | Description                                                                          | Municipality           | Parcel<br>Size<br>(Ac) | In Effect Official Plan (OP) and Zoning Bylaw (ZB)                                       | Proposed Official Plan Designation                           | Proposed Zoning                |
|--------|--------------------------------------------------------------------------------------|------------------------|------------------------|------------------------------------------------------------------------------------------|--------------------------------------------------------------|--------------------------------|
| 129X   | Island(s) -<br>Barker Lake                                                           | Addington<br>Highlands | 3.0                    | OP: County of Lennox Addington (LA) OP: Addington Highlands (AH) ZB: Addington Highlands | LA: Rural Area<br>AH: Rural Area                             | Residential Limited<br>Service |
| 129Y   | Island(s) -<br>Ashby Lake                                                            | Addington<br>Highlands | 11                     | OP: County of Lennox Addington (LA) OP: Addington Highlands (AH) ZB: Addington Highlands | LA: Rural Area<br>AH: Rural Area                             | Residential Limited<br>Service |
| 198    | Browns Lake<br>and Browns<br>Lake Island<br>included as<br>Nation Lands<br>selection | Addington<br>Highlands | 58                     | OP: County of Lennox Addington (LA) OP: Addington Highlands (AH) ZB: Addington Highlands | LA: Rural Area<br>AH: Rural Area                             | Rural                          |
| 206    | Long Mallory<br>Lake                                                                 | Addington<br>Highlands | 300                    | OP: County of Lennox Addington (LA) OP: Addington Highlands (AH) ZB: Addington Highlands | LA: Rural Area  AH: Environmental  Protection Area           | Rural                          |
| 307    | Air strip north of Irvine Lake                                                       | Addington<br>Highlands | 1124                   | OP: County of Lennox Addington (LA) OP: Addington Highlands (AH) ZB: Addington Highlands | LA: Rural Area AH: Rural Area, Environmental Protection Area | Rural                          |
| 323    | Weslemkoon<br>Lake                                                                   | Addington<br>Highlands | 7.6                    | OP: County of Lennox Addington (LA) OP: Addington Highlands (AH) ZB: Addington Highlands | LA: Rural Area AH: Waterfront Residential                    | Residential Limited<br>Service |
| 324    | Island in<br>Weslemkoon                                                              | Addington<br>Highlands | 10.2                   | OP: County of Lennox Addington (LA) OP: Addington Highlands (AH) ZB: Addington Highlands | LA: Rural Area<br>AH: Rural Area                             | Residential Limited<br>Service |