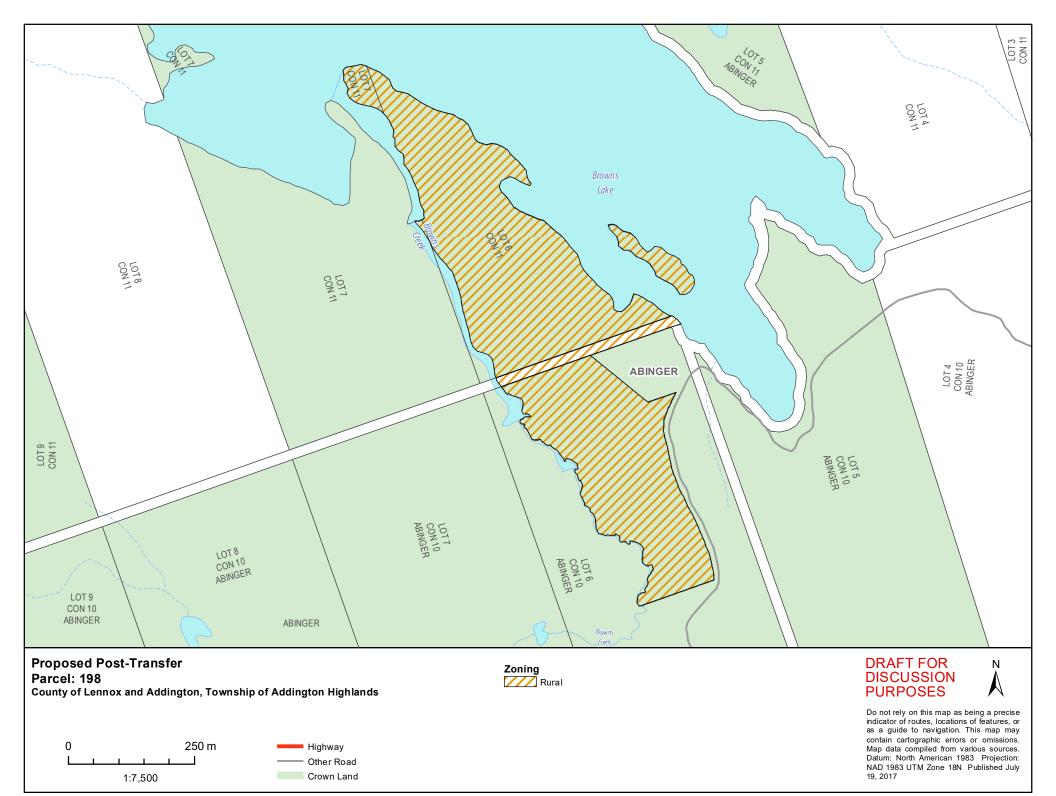

| Parcel | Description                                                                          | Municipality           | Parcel<br>Size<br>(Ac) | In Effect Official Plan (OP) and Zoning Bylaw (ZB)                                       | Proposed Official Plan Designation                           | Proposed Zoning                |
|--------|--------------------------------------------------------------------------------------|------------------------|------------------------|------------------------------------------------------------------------------------------|--------------------------------------------------------------|--------------------------------|
| 129X   | Island(s) -<br>Barker Lake                                                           | Addington<br>Highlands | 3.0                    | OP: County of Lennox Addington (LA) OP: Addington Highlands (AH) ZB: Addington Highlands | LA: Rural Area<br>AH: Rural Area                             | Residential Limited<br>Service |
| 129Y   | Island(s) -<br>Ashby Lake                                                            | Addington<br>Highlands | 11                     | OP: County of Lennox Addington (LA) OP: Addington Highlands (AH) ZB: Addington Highlands | LA: Rural Area<br>AH: Rural Area                             | Residential Limited<br>Service |
| 198    | Browns Lake<br>and Browns<br>Lake Island<br>included as<br>Nation Lands<br>selection | Addington<br>Highlands | 58                     | OP: County of Lennox Addington (LA) OP: Addington Highlands (AH) ZB: Addington Highlands | LA: Rural Area<br>AH: Rural Area                             | Rural                          |
| 206    | Long Mallory<br>Lake                                                                 | Addington<br>Highlands | 300                    | OP: County of Lennox Addington (LA) OP: Addington Highlands (AH) ZB: Addington Highlands | LA: Rural Area  AH: Environmental  Protection Area           | Rural                          |
| 307    | Air strip north of Irvine Lake                                                       | Addington<br>Highlands | 1124                   | OP: County of Lennox Addington (LA) OP: Addington Highlands (AH) ZB: Addington Highlands | LA: Rural Area AH: Rural Area, Environmental Protection Area | Rural                          |
| 323    | Weslemkoon<br>Lake                                                                   | Addington<br>Highlands | 7.6                    | OP: County of Lennox Addington (LA) OP: Addington Highlands (AH) ZB: Addington Highlands | LA: Rural Area AH: Waterfront Residential                    | Residential Limited<br>Service |
| 324    | Island in<br>Weslemkoon                                                              | Addington<br>Highlands | 10.2                   | OP: County of Lennox Addington (LA) OP: Addington Highlands (AH) ZB: Addington Highlands | LA: Rural Area<br>AH: Rural Area                             | Residential Limited<br>Service |