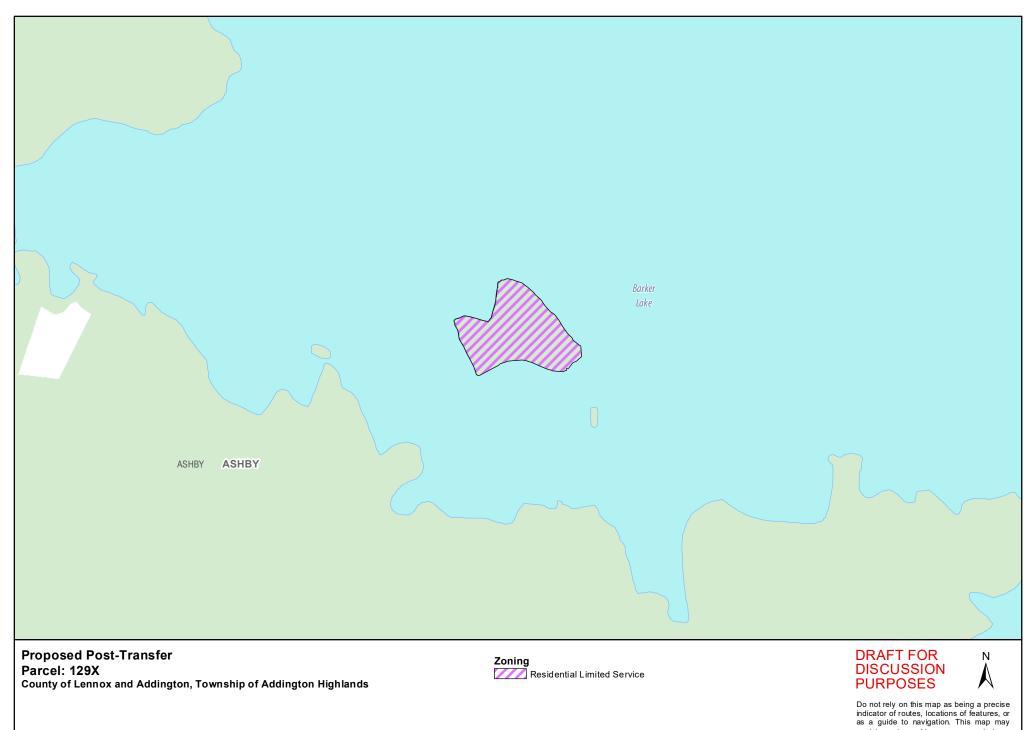

| Parcel | Description                                                                          | Municipality           | Parcel<br>Size<br>(Ac) | In Effect Official Plan (OP) and Zoning Bylaw (ZB)                                       | Proposed Official Plan Designation                           | Proposed Zoning                |
|--------|--------------------------------------------------------------------------------------|------------------------|------------------------|------------------------------------------------------------------------------------------|--------------------------------------------------------------|--------------------------------|
| 129X   | Island(s) -<br>Barker Lake                                                           | Addington<br>Highlands | 3.0                    | OP: County of Lennox Addington (LA) OP: Addington Highlands (AH) ZB: Addington Highlands | LA: Rural Area<br>AH: Rural Area                             | Residential Limited<br>Service |
| 129Y   | Island(s) -<br>Ashby Lake                                                            | Addington<br>Highlands | 11                     | OP: County of Lennox Addington (LA) OP: Addington Highlands (AH) ZB: Addington Highlands | LA: Rural Area<br>AH: Rural Area                             | Residential Limited<br>Service |
| 198    | Browns Lake<br>and Browns<br>Lake Island<br>included as<br>Nation Lands<br>selection | Addington<br>Highlands | 58                     | OP: County of Lennox Addington (LA) OP: Addington Highlands (AH) ZB: Addington Highlands | LA: Rural Area<br>AH: Rural Area                             | Rural                          |
| 206    | Long Mallory<br>Lake                                                                 | Addington<br>Highlands | 300                    | OP: County of Lennox Addington (LA) OP: Addington Highlands (AH) ZB: Addington Highlands | LA: Rural Area  AH: Environmental  Protection Area           | Rural                          |
| 307    | Air strip north of Irvine Lake                                                       | Addington<br>Highlands | 1124                   | OP: County of Lennox Addington (LA) OP: Addington Highlands (AH) ZB: Addington Highlands | LA: Rural Area AH: Rural Area, Environmental Protection Area | Rural                          |
| 323    | Weslemkoon<br>Lake                                                                   | Addington<br>Highlands | 7.6                    | OP: County of Lennox Addington (LA) OP: Addington Highlands (AH) ZB: Addington Highlands | LA: Rural Area AH: Waterfront Residential                    | Residential Limited<br>Service |
| 324    | Island in<br>Weslemkoon                                                              | Addington<br>Highlands | 10.2                   | OP: County of Lennox Addington (LA) OP: Addington Highlands (AH) ZB: Addington Highlands | LA: Rural Area<br>AH: Rural Area                             | Residential Limited<br>Service |