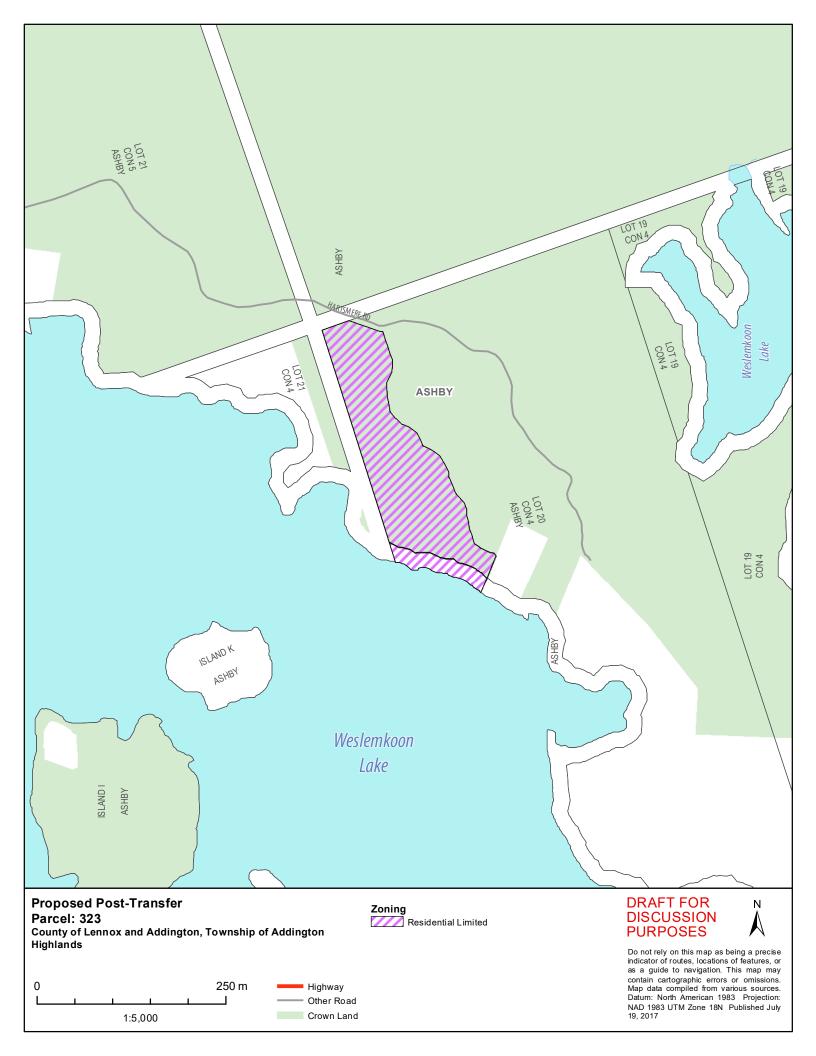

| Parcel | Description                                                                          | Municipality           | Parcel<br>Size<br>(Ac) | In Effect Official Plan (OP) and Zoning Bylaw (ZB)                                       | Proposed Official Plan Designation                           | Proposed Zoning                |
|--------|--------------------------------------------------------------------------------------|------------------------|------------------------|------------------------------------------------------------------------------------------|--------------------------------------------------------------|--------------------------------|
| 129X   | Island(s) -<br>Barker Lake                                                           | Addington<br>Highlands | 3.0                    | OP: County of Lennox Addington (LA) OP: Addington Highlands (AH) ZB: Addington Highlands | LA: Rural Area<br>AH: Rural Area                             | Residential Limited<br>Service |
| 129Y   | Island(s) -<br>Ashby Lake                                                            | Addington<br>Highlands | 11                     | OP: County of Lennox Addington (LA) OP: Addington Highlands (AH) ZB: Addington Highlands | LA: Rural Area<br>AH: Rural Area                             | Residential Limited<br>Service |
| 198    | Browns Lake<br>and Browns<br>Lake Island<br>included as<br>Nation Lands<br>selection | Addington<br>Highlands | 58                     | OP: County of Lennox Addington (LA) OP: Addington Highlands (AH) ZB: Addington Highlands | LA: Rural Area<br>AH: Rural Area                             | Rural                          |
| 206    | Long Mallory<br>Lake                                                                 | Addington<br>Highlands | 300                    | OP: County of Lennox Addington (LA) OP: Addington Highlands (AH) ZB: Addington Highlands | LA: Rural Area  AH: Environmental  Protection Area           | Rural                          |
| 307    | Air strip north of Irvine Lake                                                       | Addington<br>Highlands | 1124                   | OP: County of Lennox Addington (LA) OP: Addington Highlands (AH) ZB: Addington Highlands | LA: Rural Area AH: Rural Area, Environmental Protection Area | Rural                          |
| 323    | Weslemkoon<br>Lake                                                                   | Addington<br>Highlands | 7.6                    | OP: County of Lennox Addington (LA) OP: Addington Highlands (AH) ZB: Addington Highlands | LA: Rural Area AH: Waterfront Residential                    | Residential Limited<br>Service |
| 324    | Island in<br>Weslemkoon                                                              | Addington<br>Highlands | 10.2                   | OP: County of Lennox Addington (LA) OP: Addington Highlands (AH) ZB: Addington Highlands | LA: Rural Area<br>AH: Rural Area                             | Residential Limited<br>Service |