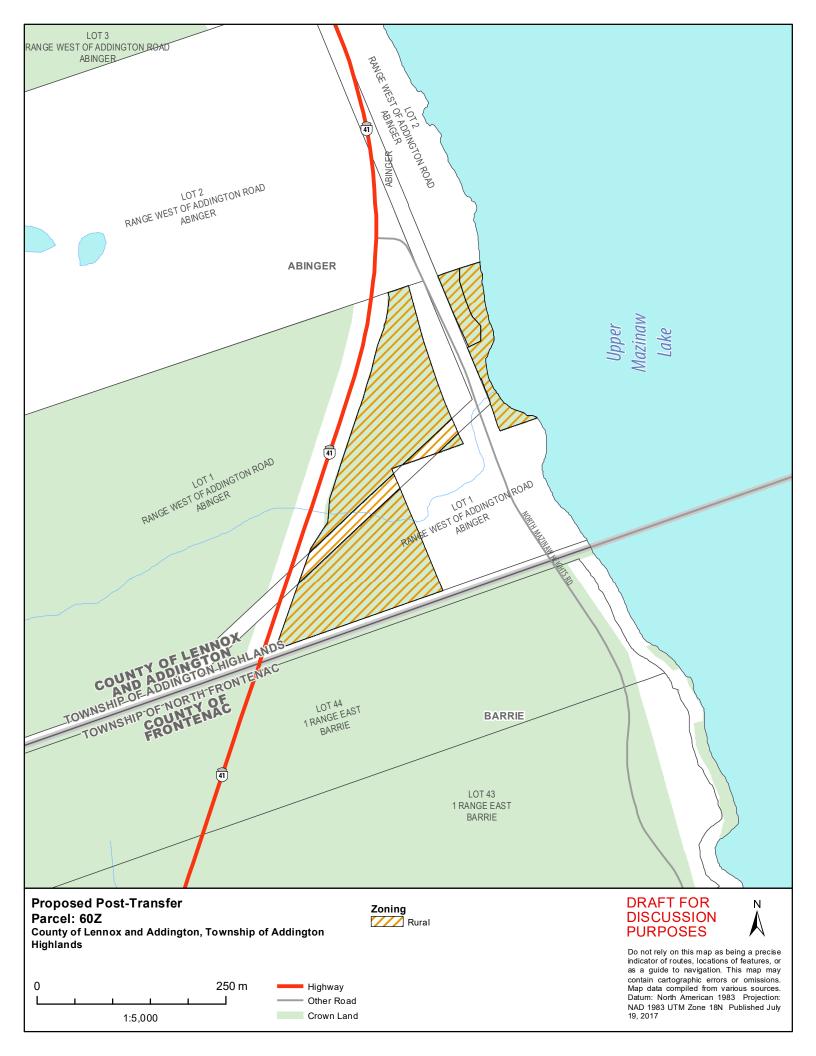

| Parcel | Description                           | Municipality           | Parcel<br>Size<br>(Ac) | In Effect Official Plan (OP) and Zoning Bylaw (ZB)                                                               | Proposed Official Plan Designation                           | Proposed Zoning                |
|--------|---------------------------------------|------------------------|------------------------|------------------------------------------------------------------------------------------------------------------|--------------------------------------------------------------|--------------------------------|
| 56K    | Trout Lake                            | Addington<br>Highlands | 2332                   | OP: County of Lennox Addington (LA) OP: Addington Highlands (AH)                                                 | LA: Rural Area AH: Rural Area                                | Rural                          |
| 60E    | Mazinaw<br>Lake - Lot<br>along Hwy 41 | Addington<br>Highlands | 93                     | ZB: Addington Highlands OP: County of Lennox Addington (LA) OP: Addington Highlands (AH) ZB: Addington Highlands | LA: Rural Area<br>AH: Rural Area                             | Rural                          |
| 60F    | Stoll Lake/<br>Machesney<br>Lake      | Addington<br>Highlands | 3204                   | OP: County of Lennox Addington (LA) OP: Addington Highlands (AH) ZB: Addington Highlands                         | LA: Rural Area AH: Rural Area, Environmental Protection Area | Rural                          |
| 601    | Upper<br>Mazinaw<br>Lake              | Addington<br>Highlands | 109                    | OP: County of Lennox Addington (LA) OP: Addington Highlands (AH) ZB: Addington Highlands                         | LA: Rural Area<br>AH: Rural Area                             | Rural                          |
| 60Z    | Upper<br>Mazinaw<br>Lake              | Addington<br>Highlands | 14                     | OP: County of Lennox Addington (LA) OP: Addington Highlands (AH) ZB: Addington Highlands                         | LA: Rural Area<br>AH: Rural Area                             | Rural                          |
| 129W   | Island(s) -<br>Ashby White<br>Lake    | Addington<br>Highlands | 1.7                    | OP: County of Lennox Addington (LA) OP: Addington Highlands (AH) ZB: Addington Highlands                         | LA: Rural Area<br>AH: Rural Area                             | Residential Limited<br>Service |