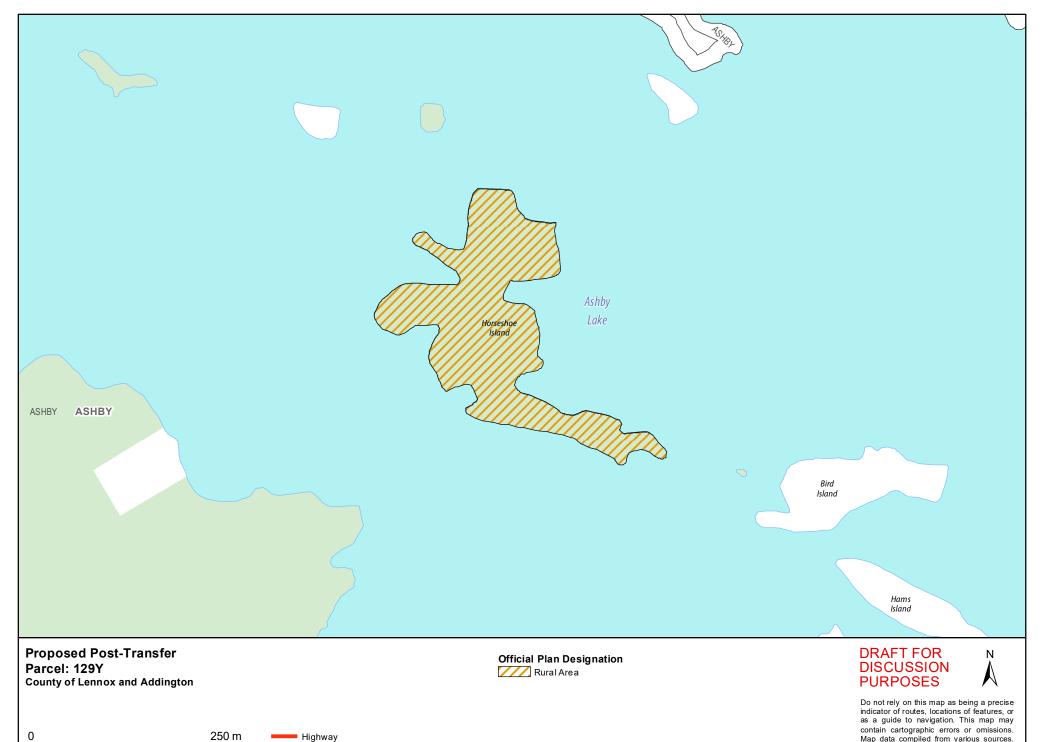

| Parcel | Description                                                                          | Municipality           | Parcel<br>Size<br>(Ac) | In Effect Official Plan (OP) and Zoning Bylaw (ZB)                                       | Proposed Official Plan Designation                           | Proposed Zoning                |
|--------|--------------------------------------------------------------------------------------|------------------------|------------------------|------------------------------------------------------------------------------------------|--------------------------------------------------------------|--------------------------------|
| 129X   | Island(s) -<br>Barker Lake                                                           | Addington<br>Highlands | 3.0                    | OP: County of Lennox Addington (LA) OP: Addington Highlands (AH) ZB: Addington Highlands | LA: Rural Area<br>AH: Rural Area                             | Residential Limited<br>Service |
| 129Y   | Island(s) -<br>Ashby Lake                                                            | Addington<br>Highlands | 11                     | OP: County of Lennox Addington (LA) OP: Addington Highlands (AH) ZB: Addington Highlands | LA: Rural Area<br>AH: Rural Area                             | Residential Limited<br>Service |
| 198    | Browns Lake<br>and Browns<br>Lake Island<br>included as<br>Nation Lands<br>selection | Addington<br>Highlands | 58                     | OP: County of Lennox Addington (LA) OP: Addington Highlands (AH) ZB: Addington Highlands | LA: Rural Area<br>AH: Rural Area                             | Rural                          |
| 206    | Long Mallory<br>Lake                                                                 | Addington<br>Highlands | 300                    | OP: County of Lennox Addington (LA) OP: Addington Highlands (AH) ZB: Addington Highlands | LA: Rural Area  AH: Environmental  Protection Area           | Rural                          |
| 307    | Air strip north of Irvine Lake                                                       | Addington<br>Highlands | 1124                   | OP: County of Lennox Addington (LA) OP: Addington Highlands (AH) ZB: Addington Highlands | LA: Rural Area AH: Rural Area, Environmental Protection Area | Rural                          |
| 323    | Weslemkoon<br>Lake                                                                   | Addington<br>Highlands | 7.6                    | OP: County of Lennox Addington (LA) OP: Addington Highlands (AH) ZB: Addington Highlands | LA: Rural Area AH: Waterfront Residential                    | Residential Limited<br>Service |
| 324    | Island in<br>Weslemkoon                                                              | Addington<br>Highlands | 10.2                   | OP: County of Lennox Addington (LA) OP: Addington Highlands (AH) ZB: Addington Highlands | LA: Rural Area<br>AH: Rural Area                             | Residential Limited<br>Service |