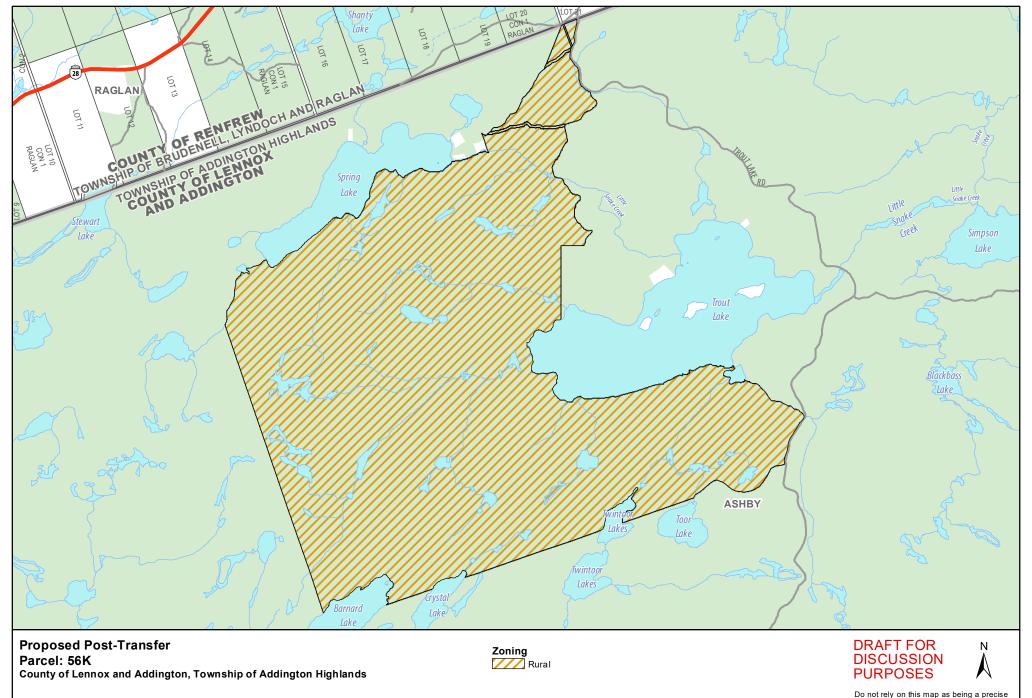

| Parcel | Description                           | Municipality           | Parcel<br>Size<br>(Ac) | In Effect Official Plan (OP) and Zoning Bylaw (ZB)                                                               | Proposed Official Plan Designation                           | Proposed Zoning                |
|--------|---------------------------------------|------------------------|------------------------|------------------------------------------------------------------------------------------------------------------|--------------------------------------------------------------|--------------------------------|
| 56K    | Trout Lake                            | Addington<br>Highlands | 2332                   | OP: County of Lennox Addington (LA) OP: Addington Highlands (AH)                                                 | LA: Rural Area AH: Rural Area                                | Rural                          |
| 60E    | Mazinaw<br>Lake - Lot<br>along Hwy 41 | Addington<br>Highlands | 93                     | ZB: Addington Highlands OP: County of Lennox Addington (LA) OP: Addington Highlands (AH) ZB: Addington Highlands | LA: Rural Area<br>AH: Rural Area                             | Rural                          |
| 60F    | Stoll Lake/<br>Machesney<br>Lake      | Addington<br>Highlands | 3204                   | OP: County of Lennox Addington (LA) OP: Addington Highlands (AH) ZB: Addington Highlands                         | LA: Rural Area AH: Rural Area, Environmental Protection Area | Rural                          |
| 601    | Upper<br>Mazinaw<br>Lake              | Addington<br>Highlands | 109                    | OP: County of Lennox Addington (LA) OP: Addington Highlands (AH) ZB: Addington Highlands                         | LA: Rural Area<br>AH: Rural Area                             | Rural                          |
| 60Z    | Upper<br>Mazinaw<br>Lake              | Addington<br>Highlands | 14                     | OP: County of Lennox Addington (LA) OP: Addington Highlands (AH) ZB: Addington Highlands                         | LA: Rural Area<br>AH: Rural Area                             | Rural                          |
| 129W   | Island(s) -<br>Ashby White<br>Lake    | Addington<br>Highlands | 1.7                    | OP: County of Lennox Addington (LA) OP: Addington Highlands (AH) ZB: Addington Highlands                         | LA: Rural Area<br>AH: Rural Area                             | Residential Limited<br>Service |