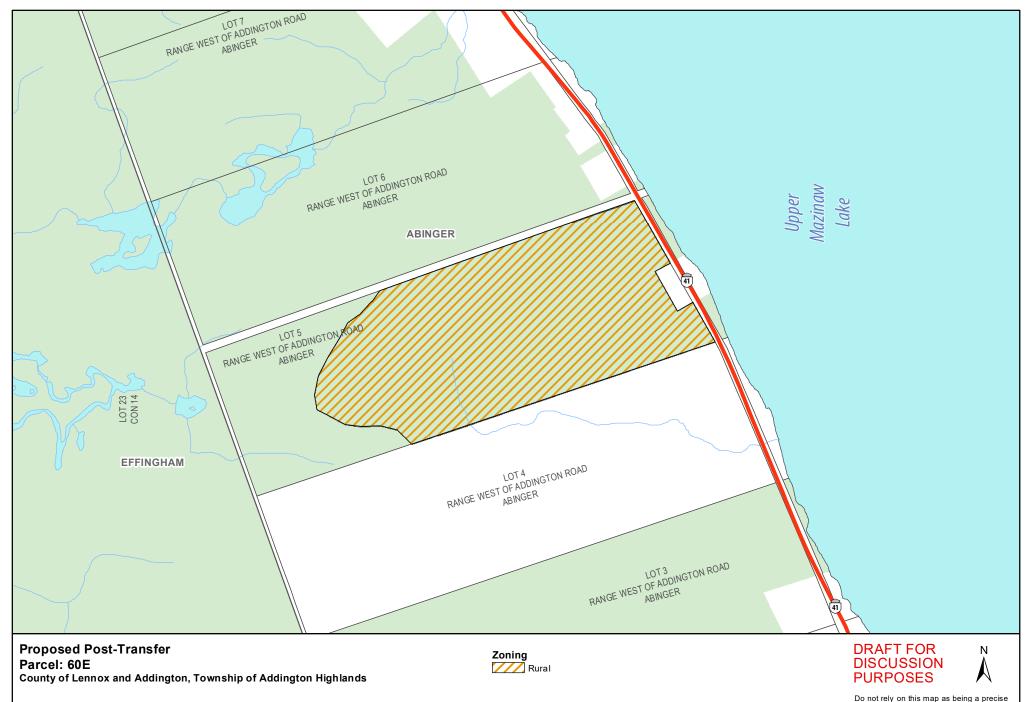

| Parcel | Description                           | Municipality           | Parcel<br>Size<br>(Ac) | In Effect Official Plan (OP) and Zoning Bylaw (ZB)                                                               | Proposed Official Plan Designation                           | Proposed Zoning                |
|--------|---------------------------------------|------------------------|------------------------|------------------------------------------------------------------------------------------------------------------|--------------------------------------------------------------|--------------------------------|
| 56K    | Trout Lake                            | Addington<br>Highlands | 2332                   | OP: County of Lennox Addington (LA) OP: Addington Highlands (AH)                                                 | LA: Rural Area AH: Rural Area                                | Rural                          |
| 60E    | Mazinaw<br>Lake - Lot<br>along Hwy 41 | Addington<br>Highlands | 93                     | ZB: Addington Highlands OP: County of Lennox Addington (LA) OP: Addington Highlands (AH) ZB: Addington Highlands | LA: Rural Area<br>AH: Rural Area                             | Rural                          |
| 60F    | Stoll Lake/<br>Machesney<br>Lake      | Addington<br>Highlands | 3204                   | OP: County of Lennox Addington (LA) OP: Addington Highlands (AH) ZB: Addington Highlands                         | LA: Rural Area AH: Rural Area, Environmental Protection Area | Rural                          |
| 601    | Upper<br>Mazinaw<br>Lake              | Addington<br>Highlands | 109                    | OP: County of Lennox Addington (LA) OP: Addington Highlands (AH) ZB: Addington Highlands                         | LA: Rural Area<br>AH: Rural Area                             | Rural                          |
| 60Z    | Upper<br>Mazinaw<br>Lake              | Addington<br>Highlands | 14                     | OP: County of Lennox Addington (LA) OP: Addington Highlands (AH) ZB: Addington Highlands                         | LA: Rural Area<br>AH: Rural Area                             | Rural                          |
| 129W   | Island(s) -<br>Ashby White<br>Lake    | Addington<br>Highlands | 1.7                    | OP: County of Lennox Addington (LA) OP: Addington Highlands (AH) ZB: Addington Highlands                         | LA: Rural Area<br>AH: Rural Area                             | Residential Limited<br>Service |