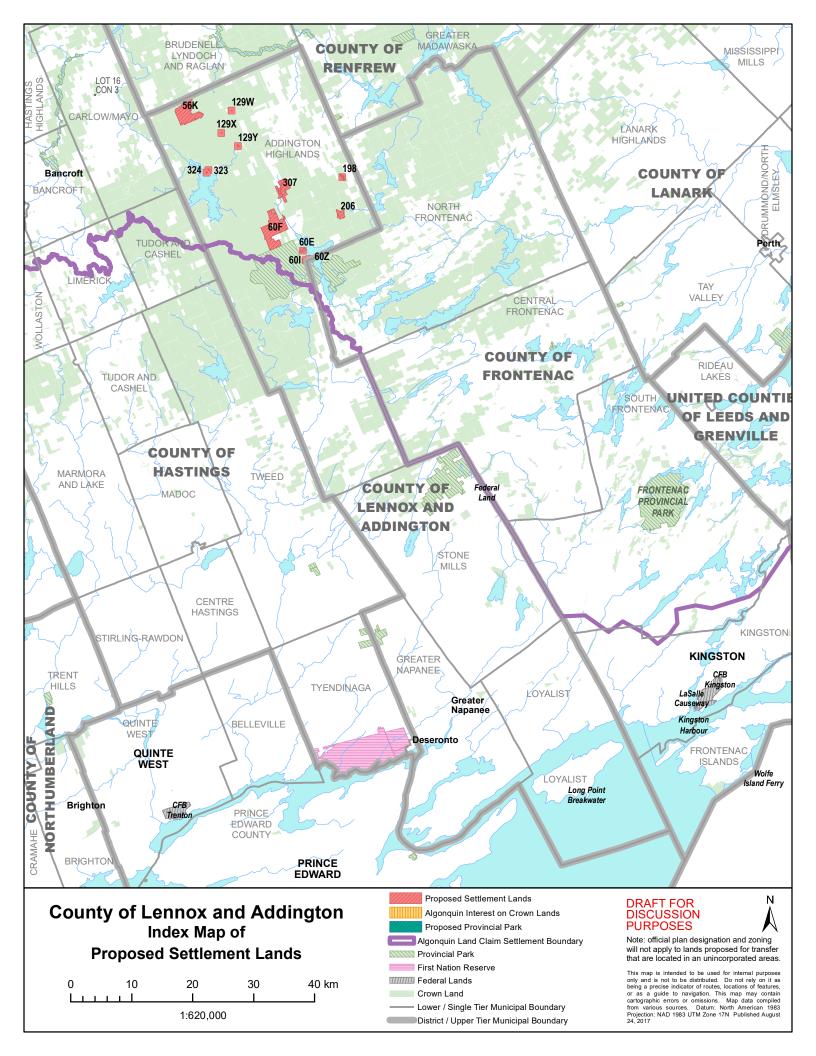

## **County of Lennox and Addington**

The chart identifies proposed official plan designations and zoning for each parcel. Since the Algonquin Land Claim negotiations are ongoing, the proposed settlement land selections may be subject to revision by the parties up until the final settlement agreement. Ontario and the Algonquins of Ontario are continuing to refine locations for the land selections including small acreage parcels to address local interests and considerations.

| Parcel | Description                           | Municipality           | Parcel<br>Size<br>(Ac) | In Effect Official Plan (OP) and Zoning Bylaw (ZB)                                                               | Proposed Official Plan Designation                           | Proposed Zoning                |
|--------|---------------------------------------|------------------------|------------------------|------------------------------------------------------------------------------------------------------------------|--------------------------------------------------------------|--------------------------------|
| 56K    | Trout Lake                            | Addington<br>Highlands | 2332                   | OP: County of Lennox Addington (LA) OP: Addington Highlands (AH)                                                 | LA: Rural Area AH: Rural Area                                | Rural                          |
| 60E    | Mazinaw<br>Lake - Lot<br>along Hwy 41 | Addington<br>Highlands | 93                     | ZB: Addington Highlands OP: County of Lennox Addington (LA) OP: Addington Highlands (AH) ZB: Addington Highlands | LA: Rural Area<br>AH: Rural Area                             | Rural                          |
| 60F    | Stoll Lake/<br>Machesney<br>Lake      | Addington<br>Highlands | 3204                   | OP: County of Lennox Addington (LA) OP: Addington Highlands (AH) ZB: Addington Highlands                         | LA: Rural Area AH: Rural Area, Environmental Protection Area | Rural                          |
| 601    | Upper<br>Mazinaw<br>Lake              | Addington<br>Highlands | 109                    | OP: County of Lennox Addington (LA) OP: Addington Highlands (AH) ZB: Addington Highlands                         | LA: Rural Area<br>AH: Rural Area                             | Rural                          |
| 60Z    | Upper<br>Mazinaw<br>Lake              | Addington<br>Highlands | 14                     | OP: County of Lennox Addington (LA) OP: Addington Highlands (AH) ZB: Addington Highlands                         | LA: Rural Area<br>AH: Rural Area                             | Rural                          |
| 129W   | Island(s) -<br>Ashby White<br>Lake    | Addington<br>Highlands | 1.7                    | OP: County of Lennox Addington (LA) OP: Addington Highlands (AH) ZB: Addington Highlands                         | LA: Rural Area<br>AH: Rural Area                             | Residential Limited<br>Service |