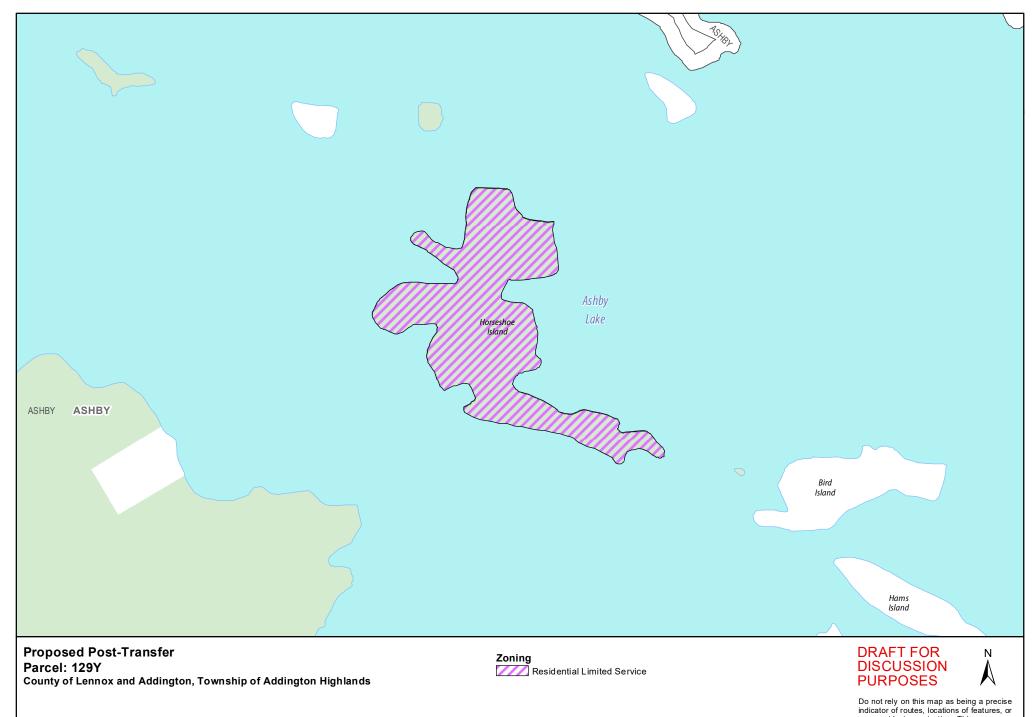

| Parcel | Description                                                                          | Municipality           | Parcel<br>Size<br>(Ac) | In Effect Official Plan (OP) and Zoning Bylaw (ZB)                                       | Proposed Official Plan Designation                           | Proposed Zoning                |
|--------|--------------------------------------------------------------------------------------|------------------------|------------------------|------------------------------------------------------------------------------------------|--------------------------------------------------------------|--------------------------------|
| 129X   | Island(s) -<br>Barker Lake                                                           | Addington<br>Highlands | 3.0                    | OP: County of Lennox Addington (LA) OP: Addington Highlands (AH) ZB: Addington Highlands | LA: Rural Area<br>AH: Rural Area                             | Residential Limited<br>Service |
| 129Y   | Island(s) -<br>Ashby Lake                                                            | Addington<br>Highlands | 11                     | OP: County of Lennox Addington (LA) OP: Addington Highlands (AH) ZB: Addington Highlands | LA: Rural Area<br>AH: Rural Area                             | Residential Limited<br>Service |
| 198    | Browns Lake<br>and Browns<br>Lake Island<br>included as<br>Nation Lands<br>selection | Addington<br>Highlands | 58                     | OP: County of Lennox Addington (LA) OP: Addington Highlands (AH) ZB: Addington Highlands | LA: Rural Area<br>AH: Rural Area                             | Rural                          |
| 206    | Long Mallory<br>Lake                                                                 | Addington<br>Highlands | 300                    | OP: County of Lennox Addington (LA) OP: Addington Highlands (AH) ZB: Addington Highlands | LA: Rural Area  AH: Environmental  Protection Area           | Rural                          |
| 307    | Air strip north of Irvine Lake                                                       | Addington<br>Highlands | 1124                   | OP: County of Lennox Addington (LA) OP: Addington Highlands (AH) ZB: Addington Highlands | LA: Rural Area AH: Rural Area, Environmental Protection Area | Rural                          |
| 323    | Weslemkoon<br>Lake                                                                   | Addington<br>Highlands | 7.6                    | OP: County of Lennox Addington (LA) OP: Addington Highlands (AH) ZB: Addington Highlands | LA: Rural Area AH: Waterfront Residential                    | Residential Limited<br>Service |
| 324    | Island in<br>Weslemkoon                                                              | Addington<br>Highlands | 10.2                   | OP: County of Lennox Addington (LA) OP: Addington Highlands (AH) ZB: Addington Highlands | LA: Rural Area<br>AH: Rural Area                             | Residential Limited<br>Service |