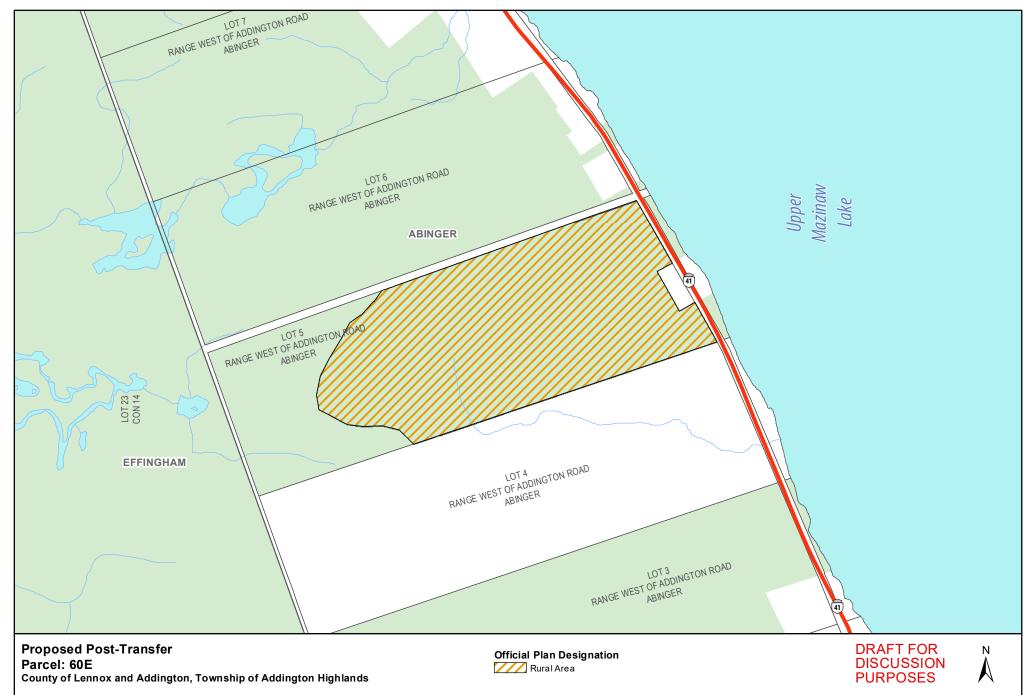

| Parcel | Description                           | Municipality           | Parcel<br>Size<br>(Ac) | In Effect Official Plan (OP) and Zoning Bylaw (ZB)                                                               | Proposed Official Plan Designation                           | Proposed Zoning                |
|--------|---------------------------------------|------------------------|------------------------|------------------------------------------------------------------------------------------------------------------|--------------------------------------------------------------|--------------------------------|
| 56K    | Trout Lake                            | Addington<br>Highlands | 2332                   | OP: County of Lennox Addington (LA) OP: Addington Highlands (AH)                                                 | LA: Rural Area AH: Rural Area                                | Rural                          |
| 60E    | Mazinaw<br>Lake - Lot<br>along Hwy 41 | Addington<br>Highlands | 93                     | ZB: Addington Highlands OP: County of Lennox Addington (LA) OP: Addington Highlands (AH) ZB: Addington Highlands | LA: Rural Area<br>AH: Rural Area                             | Rural                          |
| 60F    | Stoll Lake/<br>Machesney<br>Lake      | Addington<br>Highlands | 3204                   | OP: County of Lennox Addington (LA) OP: Addington Highlands (AH) ZB: Addington Highlands                         | LA: Rural Area AH: Rural Area, Environmental Protection Area | Rural                          |
| 601    | Upper<br>Mazinaw<br>Lake              | Addington<br>Highlands | 109                    | OP: County of Lennox Addington (LA) OP: Addington Highlands (AH) ZB: Addington Highlands                         | LA: Rural Area<br>AH: Rural Area                             | Rural                          |
| 60Z    | Upper<br>Mazinaw<br>Lake              | Addington<br>Highlands | 14                     | OP: County of Lennox Addington (LA) OP: Addington Highlands (AH) ZB: Addington Highlands                         | LA: Rural Area<br>AH: Rural Area                             | Rural                          |
| 129W   | Island(s) -<br>Ashby White<br>Lake    | Addington<br>Highlands | 1.7                    | OP: County of Lennox Addington (LA) OP: Addington Highlands (AH) ZB: Addington Highlands                         | LA: Rural Area<br>AH: Rural Area                             | Residential Limited<br>Service |