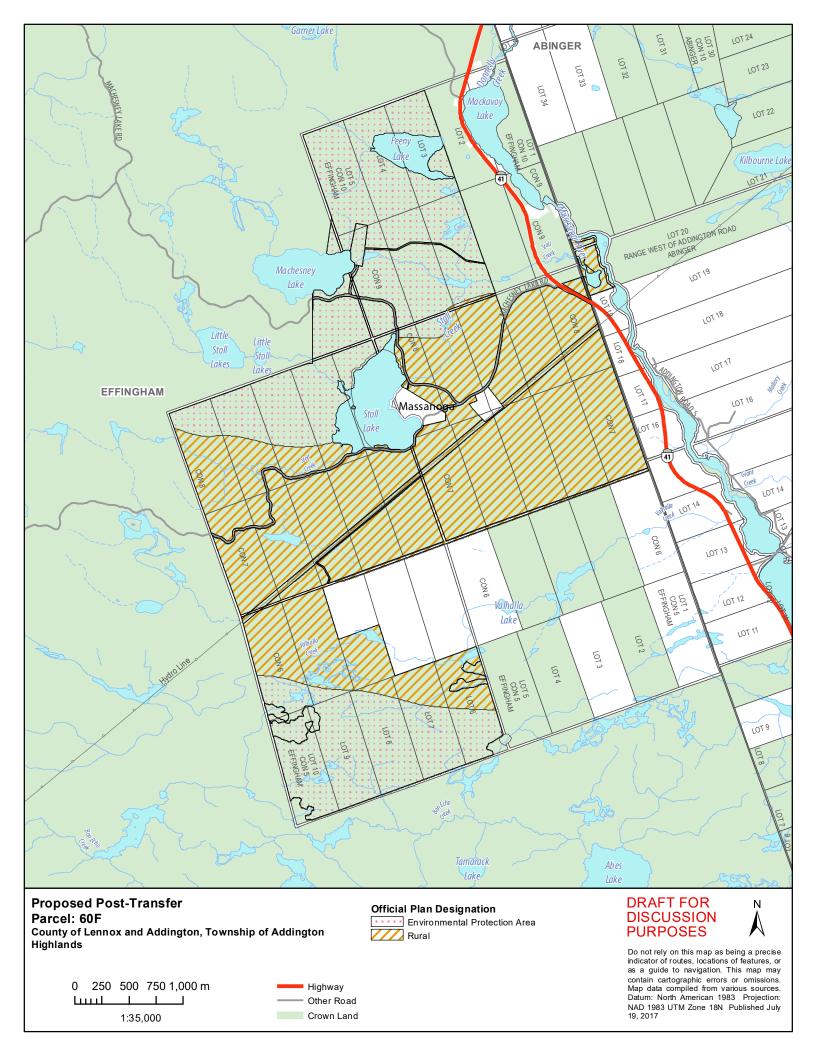

| Parcel | Description                           | Municipality           | Parcel<br>Size<br>(Ac) | In Effect Official Plan (OP) and Zoning Bylaw (ZB)                                                               | Proposed Official Plan Designation                           | Proposed Zoning                |
|--------|---------------------------------------|------------------------|------------------------|------------------------------------------------------------------------------------------------------------------|--------------------------------------------------------------|--------------------------------|
| 56K    | Trout Lake                            | Addington<br>Highlands | 2332                   | OP: County of Lennox Addington (LA) OP: Addington Highlands (AH)                                                 | LA: Rural Area AH: Rural Area                                | Rural                          |
| 60E    | Mazinaw<br>Lake - Lot<br>along Hwy 41 | Addington<br>Highlands | 93                     | ZB: Addington Highlands OP: County of Lennox Addington (LA) OP: Addington Highlands (AH) ZB: Addington Highlands | LA: Rural Area<br>AH: Rural Area                             | Rural                          |
| 60F    | Stoll Lake/<br>Machesney<br>Lake      | Addington<br>Highlands | 3204                   | OP: County of Lennox Addington (LA) OP: Addington Highlands (AH) ZB: Addington Highlands                         | LA: Rural Area AH: Rural Area, Environmental Protection Area | Rural                          |
| 601    | Upper<br>Mazinaw<br>Lake              | Addington<br>Highlands | 109                    | OP: County of Lennox Addington (LA) OP: Addington Highlands (AH) ZB: Addington Highlands                         | LA: Rural Area<br>AH: Rural Area                             | Rural                          |
| 60Z    | Upper<br>Mazinaw<br>Lake              | Addington<br>Highlands | 14                     | OP: County of Lennox Addington (LA) OP: Addington Highlands (AH) ZB: Addington Highlands                         | LA: Rural Area<br>AH: Rural Area                             | Rural                          |
| 129W   | Island(s) -<br>Ashby White<br>Lake    | Addington<br>Highlands | 1.7                    | OP: County of Lennox Addington (LA) OP: Addington Highlands (AH) ZB: Addington Highlands                         | LA: Rural Area<br>AH: Rural Area                             | Residential Limited<br>Service |