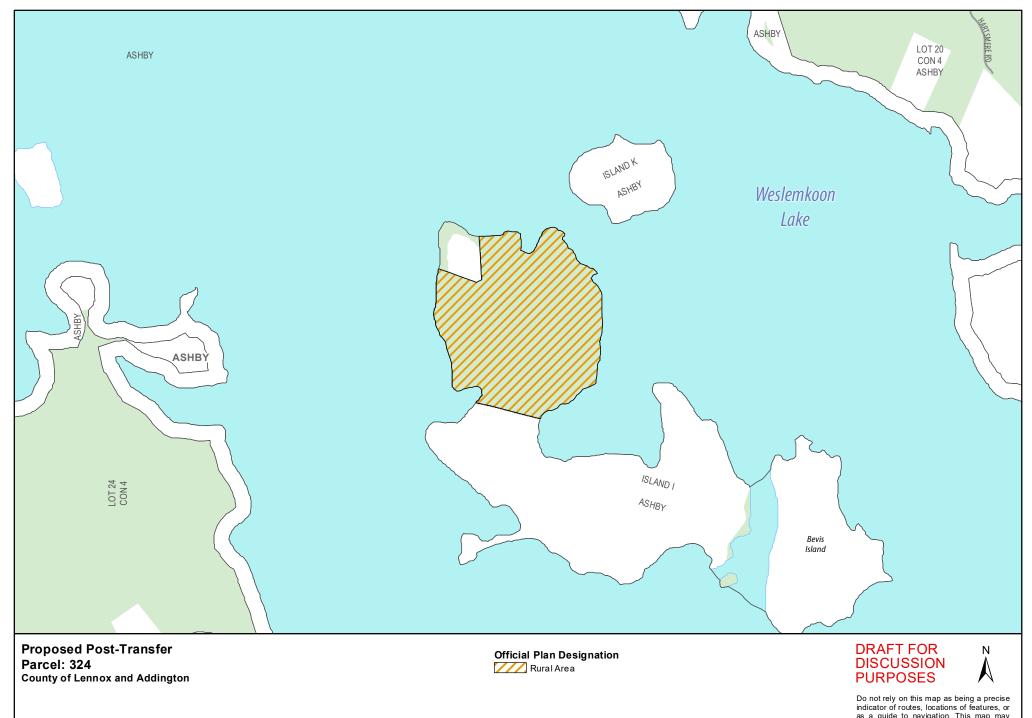

| Parcel | Description                                                                          | Municipality           | Parcel<br>Size<br>(Ac) | In Effect Official Plan (OP) and Zoning Bylaw (ZB)                                       | Proposed Official Plan Designation                           | Proposed Zoning                |
|--------|--------------------------------------------------------------------------------------|------------------------|------------------------|------------------------------------------------------------------------------------------|--------------------------------------------------------------|--------------------------------|
| 129X   | Island(s) -<br>Barker Lake                                                           | Addington<br>Highlands | 3.0                    | OP: County of Lennox Addington (LA) OP: Addington Highlands (AH) ZB: Addington Highlands | LA: Rural Area<br>AH: Rural Area                             | Residential Limited<br>Service |
| 129Y   | Island(s) -<br>Ashby Lake                                                            | Addington<br>Highlands | 11                     | OP: County of Lennox Addington (LA) OP: Addington Highlands (AH) ZB: Addington Highlands | LA: Rural Area<br>AH: Rural Area                             | Residential Limited<br>Service |
| 198    | Browns Lake<br>and Browns<br>Lake Island<br>included as<br>Nation Lands<br>selection | Addington<br>Highlands | 58                     | OP: County of Lennox Addington (LA) OP: Addington Highlands (AH) ZB: Addington Highlands | LA: Rural Area<br>AH: Rural Area                             | Rural                          |
| 206    | Long Mallory<br>Lake                                                                 | Addington<br>Highlands | 300                    | OP: County of Lennox Addington (LA) OP: Addington Highlands (AH) ZB: Addington Highlands | LA: Rural Area  AH: Environmental  Protection Area           | Rural                          |
| 307    | Air strip north of Irvine Lake                                                       | Addington<br>Highlands | 1124                   | OP: County of Lennox Addington (LA) OP: Addington Highlands (AH) ZB: Addington Highlands | LA: Rural Area AH: Rural Area, Environmental Protection Area | Rural                          |
| 323    | Weslemkoon<br>Lake                                                                   | Addington<br>Highlands | 7.6                    | OP: County of Lennox Addington (LA) OP: Addington Highlands (AH) ZB: Addington Highlands | LA: Rural Area AH: Waterfront Residential                    | Residential Limited<br>Service |
| 324    | Island in<br>Weslemkoon                                                              | Addington<br>Highlands | 10.2                   | OP: County of Lennox Addington (LA) OP: Addington Highlands (AH) ZB: Addington Highlands | LA: Rural Area<br>AH: Rural Area                             | Residential Limited<br>Service |