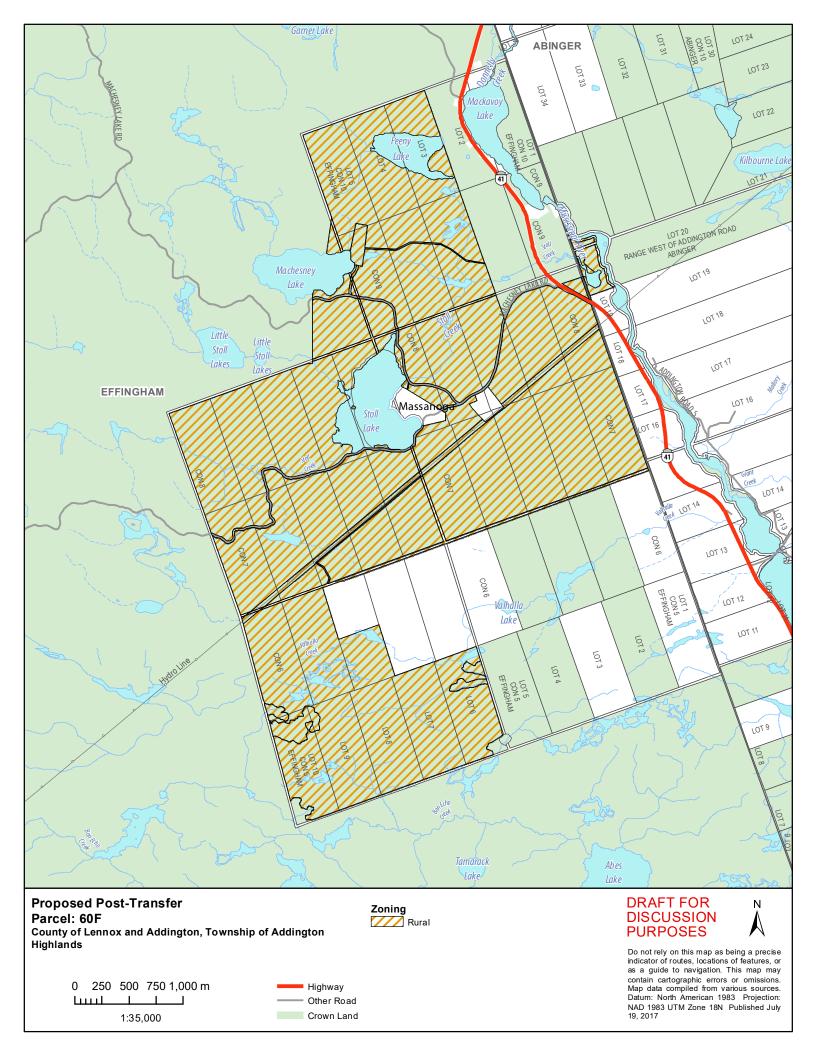

| Parcel | Description                           | Municipality           | Parcel<br>Size<br>(Ac) | In Effect Official Plan (OP) and Zoning Bylaw (ZB)                                                               | Proposed Official Plan Designation                           | Proposed Zoning                |
|--------|---------------------------------------|------------------------|------------------------|------------------------------------------------------------------------------------------------------------------|--------------------------------------------------------------|--------------------------------|
| 56K    | Trout Lake                            | Addington<br>Highlands | 2332                   | OP: County of Lennox Addington (LA) OP: Addington Highlands (AH)                                                 | LA: Rural Area AH: Rural Area                                | Rural                          |
| 60E    | Mazinaw<br>Lake - Lot<br>along Hwy 41 | Addington<br>Highlands | 93                     | ZB: Addington Highlands OP: County of Lennox Addington (LA) OP: Addington Highlands (AH) ZB: Addington Highlands | LA: Rural Area<br>AH: Rural Area                             | Rural                          |
| 60F    | Stoll Lake/<br>Machesney<br>Lake      | Addington<br>Highlands | 3204                   | OP: County of Lennox Addington (LA) OP: Addington Highlands (AH) ZB: Addington Highlands                         | LA: Rural Area AH: Rural Area, Environmental Protection Area | Rural                          |
| 601    | Upper<br>Mazinaw<br>Lake              | Addington<br>Highlands | 109                    | OP: County of Lennox Addington (LA) OP: Addington Highlands (AH) ZB: Addington Highlands                         | LA: Rural Area<br>AH: Rural Area                             | Rural                          |
| 60Z    | Upper<br>Mazinaw<br>Lake              | Addington<br>Highlands | 14                     | OP: County of Lennox Addington (LA) OP: Addington Highlands (AH) ZB: Addington Highlands                         | LA: Rural Area<br>AH: Rural Area                             | Rural                          |
| 129W   | Island(s) -<br>Ashby White<br>Lake    | Addington<br>Highlands | 1.7                    | OP: County of Lennox Addington (LA) OP: Addington Highlands (AH) ZB: Addington Highlands                         | LA: Rural Area<br>AH: Rural Area                             | Residential Limited<br>Service |