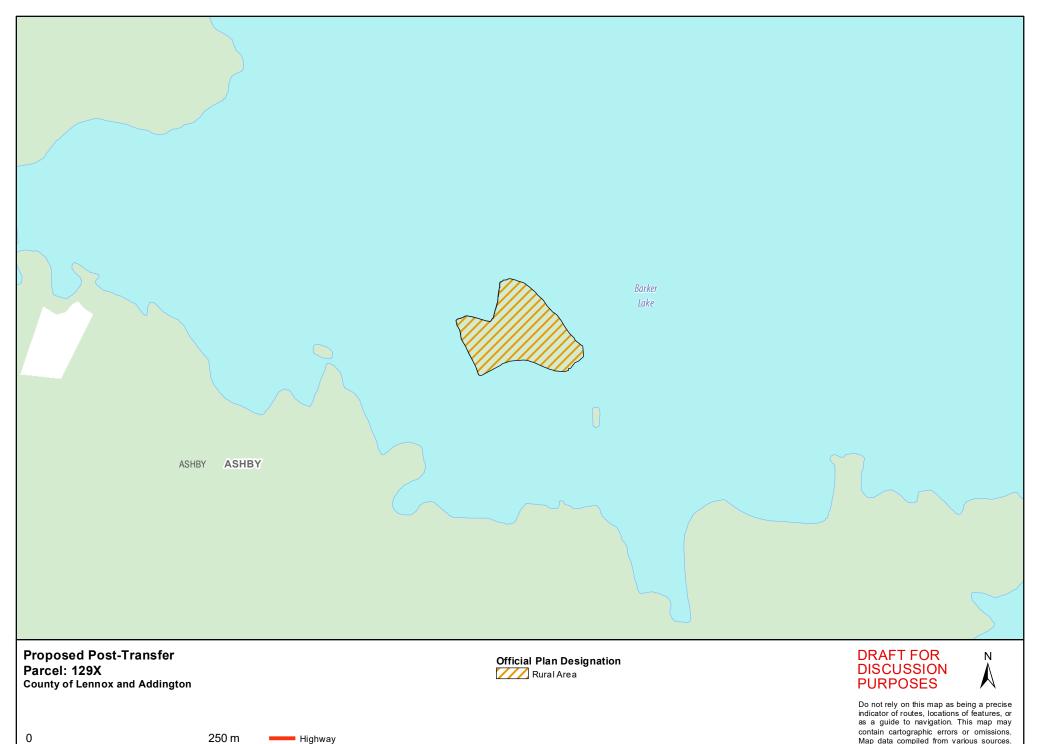

| Parcel | Description                                                                          | Municipality           | Parcel<br>Size<br>(Ac) | In Effect Official Plan (OP) and Zoning Bylaw (ZB)                                       | Proposed Official Plan Designation                           | Proposed Zoning                |
|--------|--------------------------------------------------------------------------------------|------------------------|------------------------|------------------------------------------------------------------------------------------|--------------------------------------------------------------|--------------------------------|
| 129X   | Island(s) -<br>Barker Lake                                                           | Addington<br>Highlands | 3.0                    | OP: County of Lennox Addington (LA) OP: Addington Highlands (AH) ZB: Addington Highlands | LA: Rural Area<br>AH: Rural Area                             | Residential Limited<br>Service |
| 129Y   | Island(s) -<br>Ashby Lake                                                            | Addington<br>Highlands | 11                     | OP: County of Lennox Addington (LA) OP: Addington Highlands (AH) ZB: Addington Highlands | LA: Rural Area<br>AH: Rural Area                             | Residential Limited<br>Service |
| 198    | Browns Lake<br>and Browns<br>Lake Island<br>included as<br>Nation Lands<br>selection | Addington<br>Highlands | 58                     | OP: County of Lennox Addington (LA) OP: Addington Highlands (AH) ZB: Addington Highlands | LA: Rural Area<br>AH: Rural Area                             | Rural                          |
| 206    | Long Mallory<br>Lake                                                                 | Addington<br>Highlands | 300                    | OP: County of Lennox Addington (LA) OP: Addington Highlands (AH) ZB: Addington Highlands | LA: Rural Area  AH: Environmental  Protection Area           | Rural                          |
| 307    | Air strip north of Irvine Lake                                                       | Addington<br>Highlands | 1124                   | OP: County of Lennox Addington (LA) OP: Addington Highlands (AH) ZB: Addington Highlands | LA: Rural Area AH: Rural Area, Environmental Protection Area | Rural                          |
| 323    | Weslemkoon<br>Lake                                                                   | Addington<br>Highlands | 7.6                    | OP: County of Lennox Addington (LA) OP: Addington Highlands (AH) ZB: Addington Highlands | LA: Rural Area AH: Waterfront Residential                    | Residential Limited<br>Service |
| 324    | Island in<br>Weslemkoon                                                              | Addington<br>Highlands | 10.2                   | OP: County of Lennox Addington (LA) OP: Addington Highlands (AH) ZB: Addington Highlands | LA: Rural Area<br>AH: Rural Area                             | Residential Limited<br>Service |