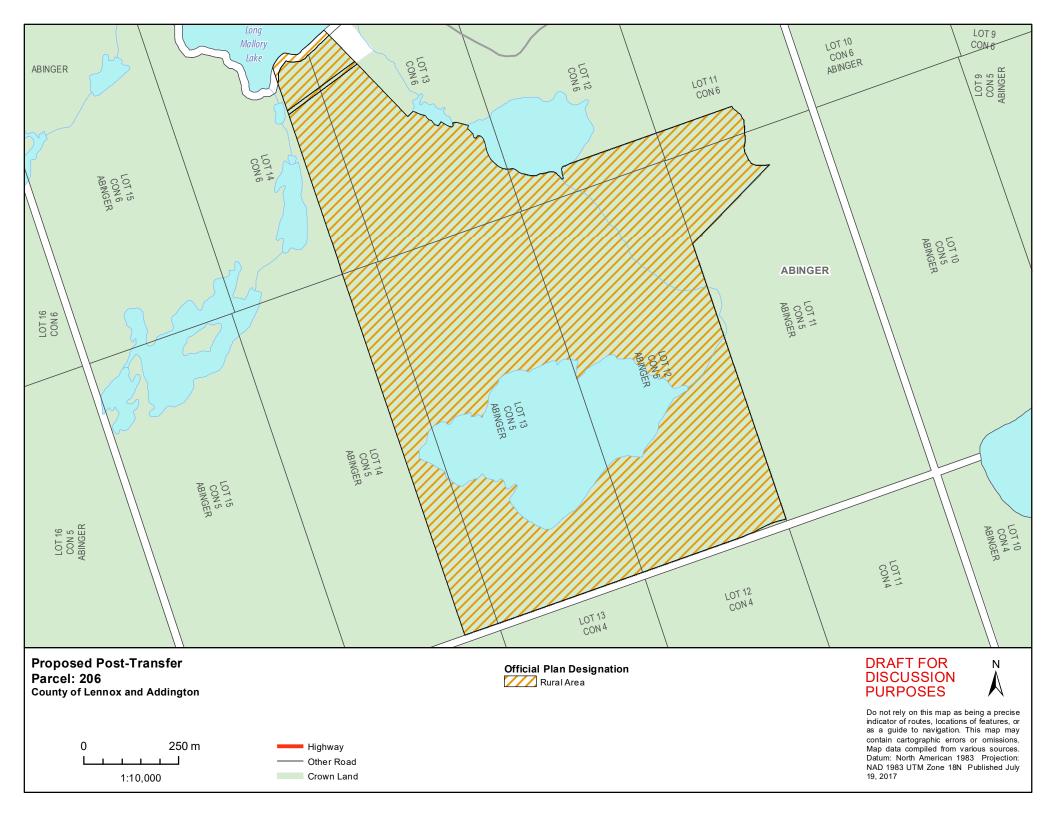

| Parcel | Description                                                                          | Municipality           | Parcel<br>Size<br>(Ac) | In Effect Official Plan (OP) and Zoning Bylaw (ZB)                                       | Proposed Official Plan Designation                           | Proposed Zoning                |
|--------|--------------------------------------------------------------------------------------|------------------------|------------------------|------------------------------------------------------------------------------------------|--------------------------------------------------------------|--------------------------------|
| 129X   | Island(s) -<br>Barker Lake                                                           | Addington<br>Highlands | 3.0                    | OP: County of Lennox Addington (LA) OP: Addington Highlands (AH) ZB: Addington Highlands | LA: Rural Area<br>AH: Rural Area                             | Residential Limited<br>Service |
| 129Y   | Island(s) -<br>Ashby Lake                                                            | Addington<br>Highlands | 11                     | OP: County of Lennox Addington (LA) OP: Addington Highlands (AH) ZB: Addington Highlands | LA: Rural Area<br>AH: Rural Area                             | Residential Limited<br>Service |
| 198    | Browns Lake<br>and Browns<br>Lake Island<br>included as<br>Nation Lands<br>selection | Addington<br>Highlands | 58                     | OP: County of Lennox Addington (LA) OP: Addington Highlands (AH) ZB: Addington Highlands | LA: Rural Area<br>AH: Rural Area                             | Rural                          |
| 206    | Long Mallory<br>Lake                                                                 | Addington<br>Highlands | 300                    | OP: County of Lennox Addington (LA) OP: Addington Highlands (AH) ZB: Addington Highlands | LA: Rural Area  AH: Environmental  Protection Area           | Rural                          |
| 307    | Air strip north of Irvine Lake                                                       | Addington<br>Highlands | 1124                   | OP: County of Lennox Addington (LA) OP: Addington Highlands (AH) ZB: Addington Highlands | LA: Rural Area AH: Rural Area, Environmental Protection Area | Rural                          |
| 323    | Weslemkoon<br>Lake                                                                   | Addington<br>Highlands | 7.6                    | OP: County of Lennox Addington (LA) OP: Addington Highlands (AH) ZB: Addington Highlands | LA: Rural Area AH: Waterfront Residential                    | Residential Limited<br>Service |
| 324    | Island in<br>Weslemkoon                                                              | Addington<br>Highlands | 10.2                   | OP: County of Lennox Addington (LA) OP: Addington Highlands (AH) ZB: Addington Highlands | LA: Rural Area<br>AH: Rural Area                             | Residential Limited<br>Service |