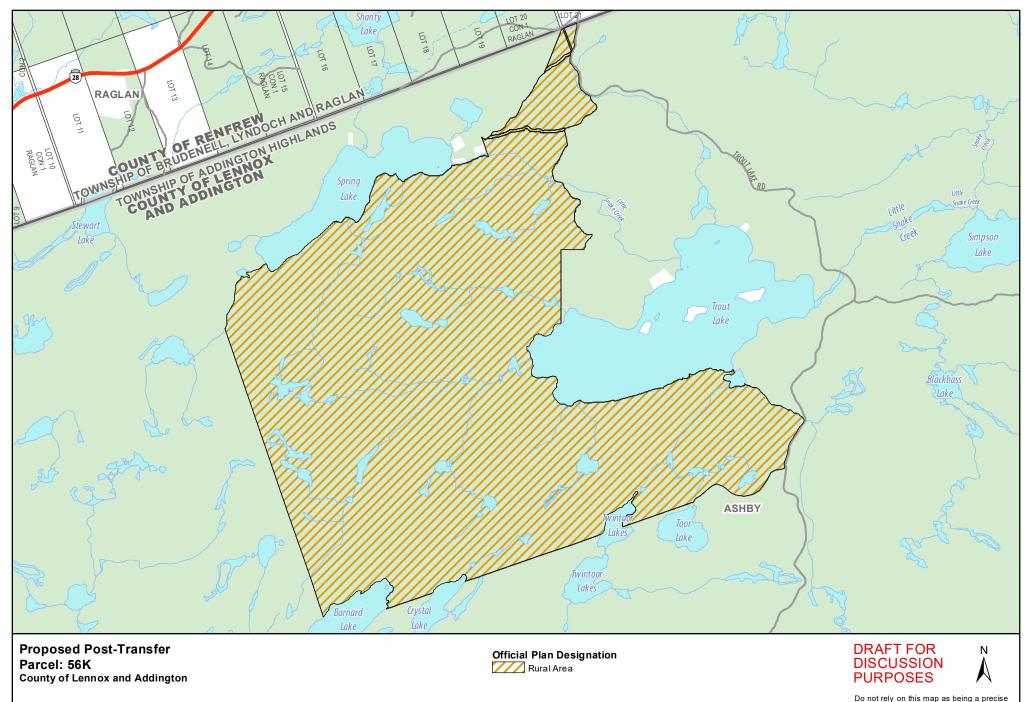

| Parcel | Description                           | Municipality           | Parcel<br>Size<br>(Ac) | In Effect Official Plan (OP) and Zoning Bylaw (ZB)                                                               | Proposed Official Plan Designation                           | Proposed Zoning                |
|--------|---------------------------------------|------------------------|------------------------|------------------------------------------------------------------------------------------------------------------|--------------------------------------------------------------|--------------------------------|
| 56K    | Trout Lake                            | Addington<br>Highlands | 2332                   | OP: County of Lennox Addington (LA) OP: Addington Highlands (AH)                                                 | LA: Rural Area AH: Rural Area                                | Rural                          |
| 60E    | Mazinaw<br>Lake - Lot<br>along Hwy 41 | Addington<br>Highlands | 93                     | ZB: Addington Highlands OP: County of Lennox Addington (LA) OP: Addington Highlands (AH) ZB: Addington Highlands | LA: Rural Area<br>AH: Rural Area                             | Rural                          |
| 60F    | Stoll Lake/<br>Machesney<br>Lake      | Addington<br>Highlands | 3204                   | OP: County of Lennox Addington (LA) OP: Addington Highlands (AH) ZB: Addington Highlands                         | LA: Rural Area AH: Rural Area, Environmental Protection Area | Rural                          |
| 601    | Upper<br>Mazinaw<br>Lake              | Addington<br>Highlands | 109                    | OP: County of Lennox Addington (LA) OP: Addington Highlands (AH) ZB: Addington Highlands                         | LA: Rural Area<br>AH: Rural Area                             | Rural                          |
| 60Z    | Upper<br>Mazinaw<br>Lake              | Addington<br>Highlands | 14                     | OP: County of Lennox Addington (LA) OP: Addington Highlands (AH) ZB: Addington Highlands                         | LA: Rural Area<br>AH: Rural Area                             | Rural                          |
| 129W   | Island(s) -<br>Ashby White<br>Lake    | Addington<br>Highlands | 1.7                    | OP: County of Lennox Addington (LA) OP: Addington Highlands (AH) ZB: Addington Highlands                         | LA: Rural Area<br>AH: Rural Area                             | Residential Limited<br>Service |