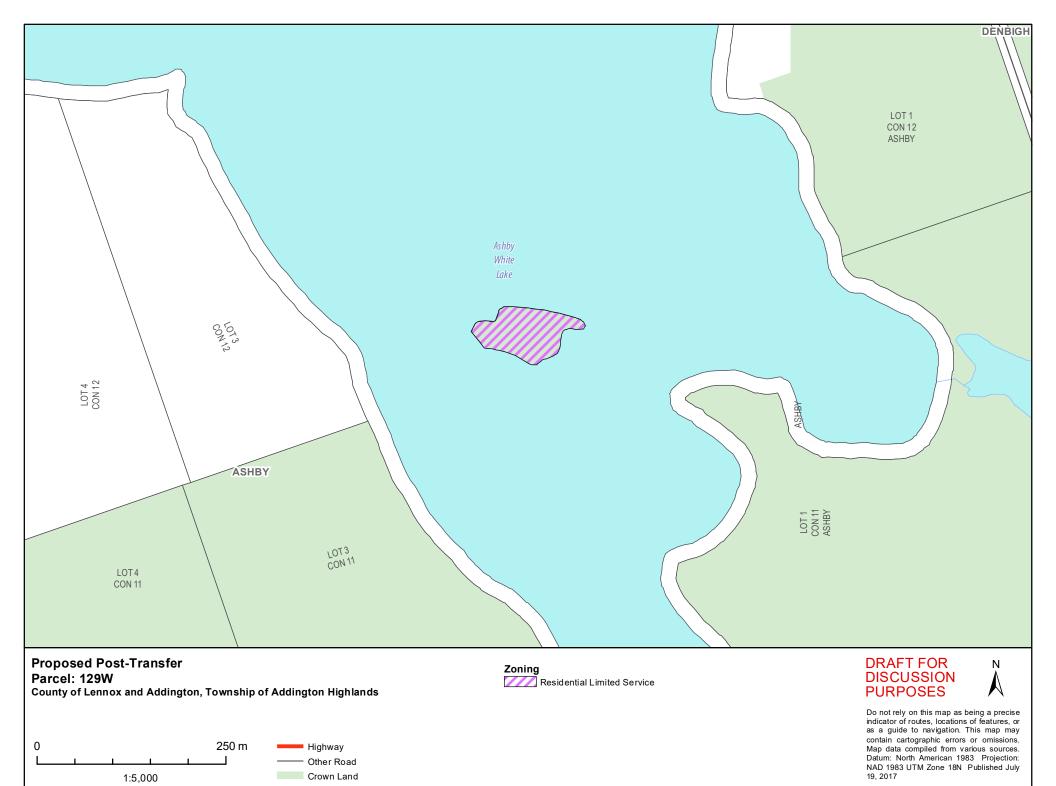

| Parcel | Description                           | Municipality           | Parcel<br>Size<br>(Ac) | In Effect Official Plan (OP) and Zoning Bylaw (ZB)                                                               | Proposed Official Plan Designation                           | Proposed Zoning                |
|--------|---------------------------------------|------------------------|------------------------|------------------------------------------------------------------------------------------------------------------|--------------------------------------------------------------|--------------------------------|
| 56K    | Trout Lake                            | Addington<br>Highlands | 2332                   | OP: County of Lennox Addington (LA) OP: Addington Highlands (AH)                                                 | LA: Rural Area AH: Rural Area                                | Rural                          |
| 60E    | Mazinaw<br>Lake - Lot<br>along Hwy 41 | Addington<br>Highlands | 93                     | ZB: Addington Highlands OP: County of Lennox Addington (LA) OP: Addington Highlands (AH) ZB: Addington Highlands | LA: Rural Area<br>AH: Rural Area                             | Rural                          |
| 60F    | Stoll Lake/<br>Machesney<br>Lake      | Addington<br>Highlands | 3204                   | OP: County of Lennox Addington (LA) OP: Addington Highlands (AH) ZB: Addington Highlands                         | LA: Rural Area AH: Rural Area, Environmental Protection Area | Rural                          |
| 601    | Upper<br>Mazinaw<br>Lake              | Addington<br>Highlands | 109                    | OP: County of Lennox Addington (LA) OP: Addington Highlands (AH) ZB: Addington Highlands                         | LA: Rural Area<br>AH: Rural Area                             | Rural                          |
| 60Z    | Upper<br>Mazinaw<br>Lake              | Addington<br>Highlands | 14                     | OP: County of Lennox Addington (LA) OP: Addington Highlands (AH) ZB: Addington Highlands                         | LA: Rural Area<br>AH: Rural Area                             | Rural                          |
| 129W   | Island(s) -<br>Ashby White<br>Lake    | Addington<br>Highlands | 1.7                    | OP: County of Lennox Addington (LA) OP: Addington Highlands (AH) ZB: Addington Highlands                         | LA: Rural Area<br>AH: Rural Area                             | Residential Limited<br>Service |