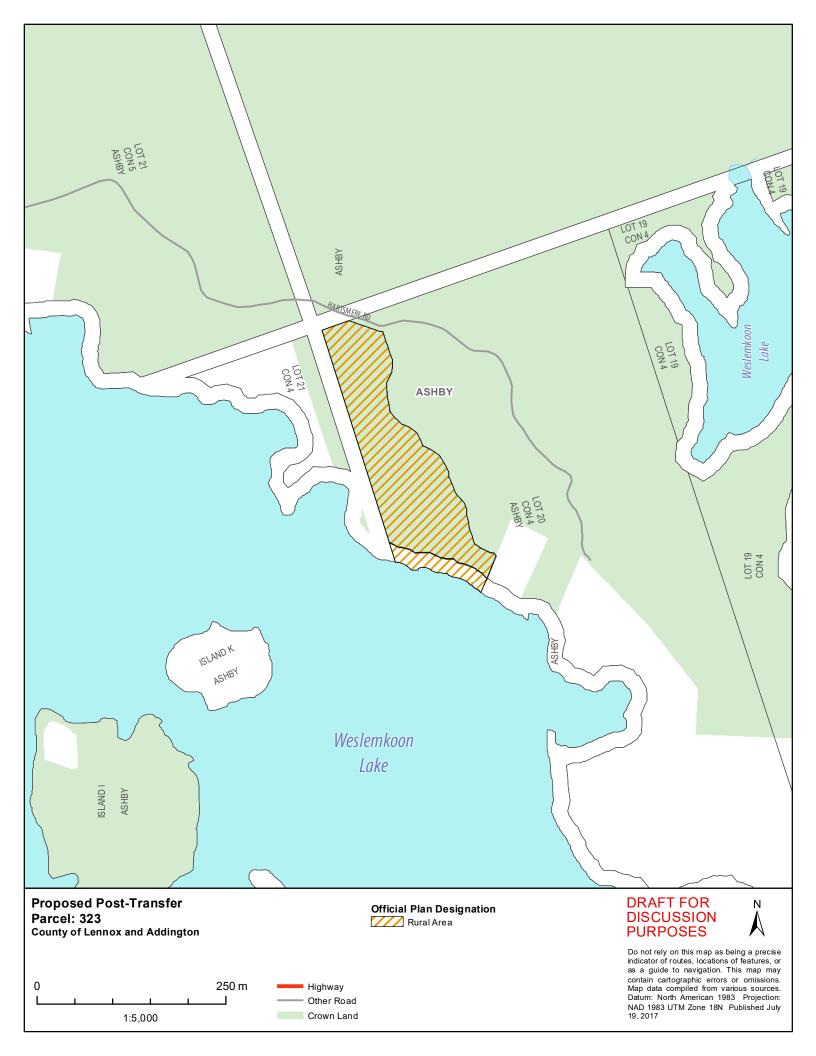

| Parcel | Description                                                                          | Municipality           | Parcel<br>Size<br>(Ac) | In Effect Official Plan (OP) and Zoning Bylaw (ZB)                                       | Proposed Official Plan Designation                           | Proposed Zoning                |
|--------|--------------------------------------------------------------------------------------|------------------------|------------------------|------------------------------------------------------------------------------------------|--------------------------------------------------------------|--------------------------------|
| 129X   | Island(s) -<br>Barker Lake                                                           | Addington<br>Highlands | 3.0                    | OP: County of Lennox Addington (LA) OP: Addington Highlands (AH) ZB: Addington Highlands | LA: Rural Area<br>AH: Rural Area                             | Residential Limited<br>Service |
| 129Y   | Island(s) -<br>Ashby Lake                                                            | Addington<br>Highlands | 11                     | OP: County of Lennox Addington (LA) OP: Addington Highlands (AH) ZB: Addington Highlands | LA: Rural Area<br>AH: Rural Area                             | Residential Limited<br>Service |
| 198    | Browns Lake<br>and Browns<br>Lake Island<br>included as<br>Nation Lands<br>selection | Addington<br>Highlands | 58                     | OP: County of Lennox Addington (LA) OP: Addington Highlands (AH) ZB: Addington Highlands | LA: Rural Area<br>AH: Rural Area                             | Rural                          |
| 206    | Long Mallory<br>Lake                                                                 | Addington<br>Highlands | 300                    | OP: County of Lennox Addington (LA) OP: Addington Highlands (AH) ZB: Addington Highlands | LA: Rural Area  AH: Environmental  Protection Area           | Rural                          |
| 307    | Air strip north of Irvine Lake                                                       | Addington<br>Highlands | 1124                   | OP: County of Lennox Addington (LA) OP: Addington Highlands (AH) ZB: Addington Highlands | LA: Rural Area AH: Rural Area, Environmental Protection Area | Rural                          |
| 323    | Weslemkoon<br>Lake                                                                   | Addington<br>Highlands | 7.6                    | OP: County of Lennox Addington (LA) OP: Addington Highlands (AH) ZB: Addington Highlands | LA: Rural Area AH: Waterfront Residential                    | Residential Limited<br>Service |
| 324    | Island in<br>Weslemkoon                                                              | Addington<br>Highlands | 10.2                   | OP: County of Lennox Addington (LA) OP: Addington Highlands (AH) ZB: Addington Highlands | LA: Rural Area<br>AH: Rural Area                             | Residential Limited<br>Service |