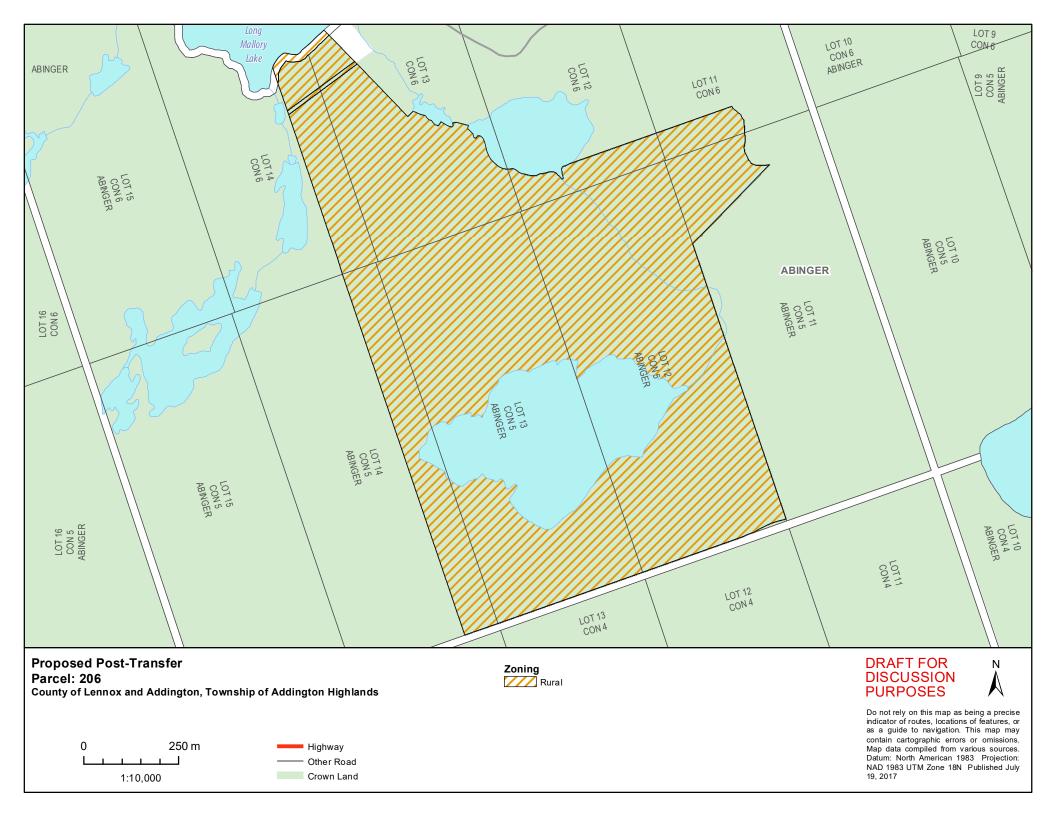

| Parcel | Description                                                                          | Municipality           | Parcel<br>Size<br>(Ac) | In Effect Official Plan (OP) and Zoning Bylaw (ZB)                                       | Proposed Official Plan Designation                           | Proposed Zoning                |
|--------|--------------------------------------------------------------------------------------|------------------------|------------------------|------------------------------------------------------------------------------------------|--------------------------------------------------------------|--------------------------------|
| 129X   | Island(s) -<br>Barker Lake                                                           | Addington<br>Highlands | 3.0                    | OP: County of Lennox Addington (LA) OP: Addington Highlands (AH) ZB: Addington Highlands | LA: Rural Area<br>AH: Rural Area                             | Residential Limited<br>Service |
| 129Y   | Island(s) -<br>Ashby Lake                                                            | Addington<br>Highlands | 11                     | OP: County of Lennox Addington (LA) OP: Addington Highlands (AH) ZB: Addington Highlands | LA: Rural Area<br>AH: Rural Area                             | Residential Limited<br>Service |
| 198    | Browns Lake<br>and Browns<br>Lake Island<br>included as<br>Nation Lands<br>selection | Addington<br>Highlands | 58                     | OP: County of Lennox Addington (LA) OP: Addington Highlands (AH) ZB: Addington Highlands | LA: Rural Area<br>AH: Rural Area                             | Rural                          |
| 206    | Long Mallory<br>Lake                                                                 | Addington<br>Highlands | 300                    | OP: County of Lennox Addington (LA) OP: Addington Highlands (AH) ZB: Addington Highlands | LA: Rural Area  AH: Environmental  Protection Area           | Rural                          |
| 307    | Air strip north of Irvine Lake                                                       | Addington<br>Highlands | 1124                   | OP: County of Lennox Addington (LA) OP: Addington Highlands (AH) ZB: Addington Highlands | LA: Rural Area AH: Rural Area, Environmental Protection Area | Rural                          |
| 323    | Weslemkoon<br>Lake                                                                   | Addington<br>Highlands | 7.6                    | OP: County of Lennox Addington (LA) OP: Addington Highlands (AH) ZB: Addington Highlands | LA: Rural Area AH: Waterfront Residential                    | Residential Limited<br>Service |
| 324    | Island in<br>Weslemkoon                                                              | Addington<br>Highlands | 10.2                   | OP: County of Lennox Addington (LA) OP: Addington Highlands (AH) ZB: Addington Highlands | LA: Rural Area<br>AH: Rural Area                             | Residential Limited<br>Service |