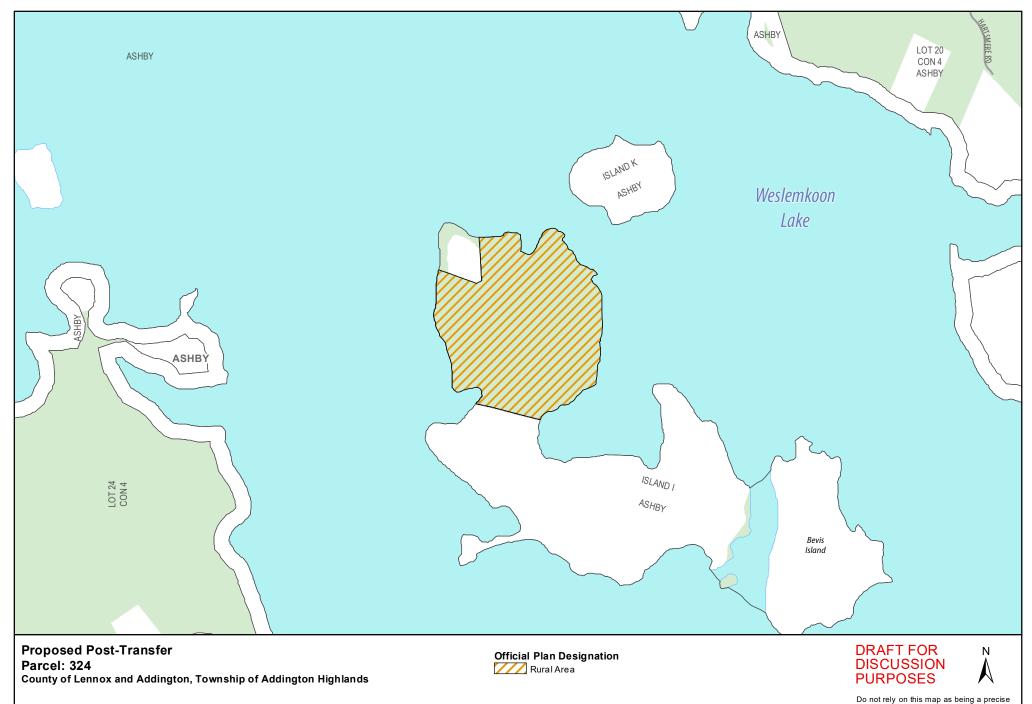

| Parcel | Description                                                                          | Municipality           | Parcel<br>Size<br>(Ac) | In Effect Official Plan (OP) and Zoning Bylaw (ZB)                                       | Proposed Official Plan Designation                           | Proposed Zoning                |
|--------|--------------------------------------------------------------------------------------|------------------------|------------------------|------------------------------------------------------------------------------------------|--------------------------------------------------------------|--------------------------------|
| 129X   | Island(s) -<br>Barker Lake                                                           | Addington<br>Highlands | 3.0                    | OP: County of Lennox Addington (LA) OP: Addington Highlands (AH) ZB: Addington Highlands | LA: Rural Area<br>AH: Rural Area                             | Residential Limited<br>Service |
| 129Y   | Island(s) -<br>Ashby Lake                                                            | Addington<br>Highlands | 11                     | OP: County of Lennox Addington (LA) OP: Addington Highlands (AH) ZB: Addington Highlands | LA: Rural Area<br>AH: Rural Area                             | Residential Limited<br>Service |
| 198    | Browns Lake<br>and Browns<br>Lake Island<br>included as<br>Nation Lands<br>selection | Addington<br>Highlands | 58                     | OP: County of Lennox Addington (LA) OP: Addington Highlands (AH) ZB: Addington Highlands | LA: Rural Area<br>AH: Rural Area                             | Rural                          |
| 206    | Long Mallory<br>Lake                                                                 | Addington<br>Highlands | 300                    | OP: County of Lennox Addington (LA) OP: Addington Highlands (AH) ZB: Addington Highlands | LA: Rural Area  AH: Environmental  Protection Area           | Rural                          |
| 307    | Air strip north of Irvine Lake                                                       | Addington<br>Highlands | 1124                   | OP: County of Lennox Addington (LA) OP: Addington Highlands (AH) ZB: Addington Highlands | LA: Rural Area AH: Rural Area, Environmental Protection Area | Rural                          |
| 323    | Weslemkoon<br>Lake                                                                   | Addington<br>Highlands | 7.6                    | OP: County of Lennox Addington (LA) OP: Addington Highlands (AH) ZB: Addington Highlands | LA: Rural Area AH: Waterfront Residential                    | Residential Limited<br>Service |
| 324    | Island in<br>Weslemkoon                                                              | Addington<br>Highlands | 10.2                   | OP: County of Lennox Addington (LA) OP: Addington Highlands (AH) ZB: Addington Highlands | LA: Rural Area<br>AH: Rural Area                             | Residential Limited<br>Service |