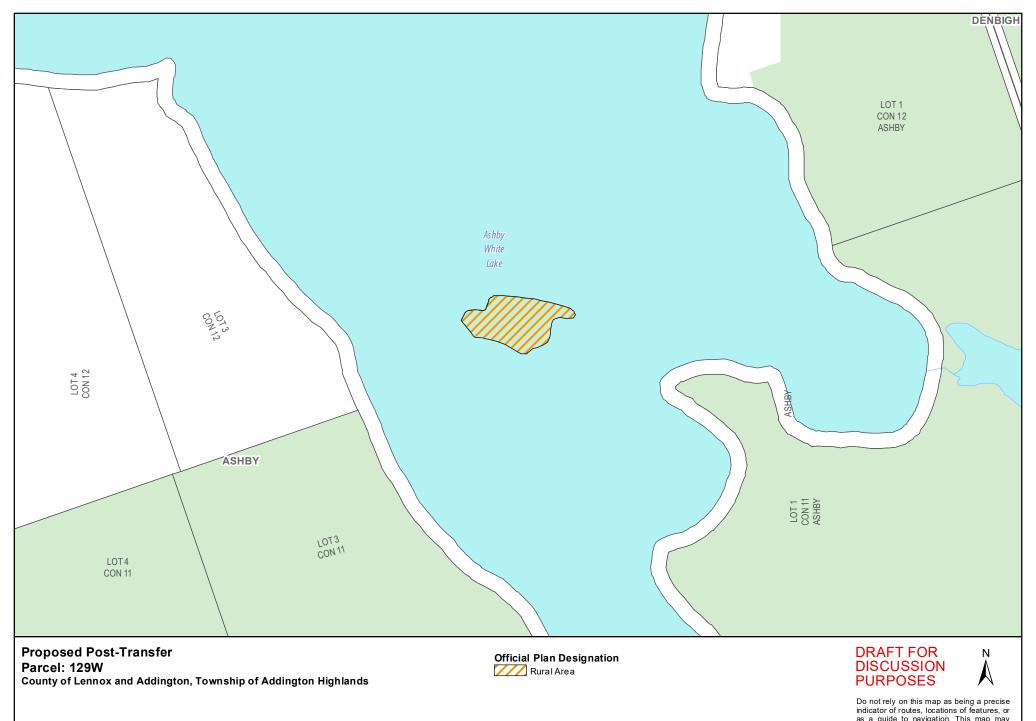

| Parcel | Description                           | Municipality           | Parcel<br>Size<br>(Ac) | In Effect Official Plan (OP) and Zoning Bylaw (ZB)                                                               | Proposed Official Plan Designation                           | Proposed Zoning                |
|--------|---------------------------------------|------------------------|------------------------|------------------------------------------------------------------------------------------------------------------|--------------------------------------------------------------|--------------------------------|
| 56K    | Trout Lake                            | Addington<br>Highlands | 2332                   | OP: County of Lennox Addington (LA) OP: Addington Highlands (AH)                                                 | LA: Rural Area AH: Rural Area                                | Rural                          |
| 60E    | Mazinaw<br>Lake - Lot<br>along Hwy 41 | Addington<br>Highlands | 93                     | ZB: Addington Highlands OP: County of Lennox Addington (LA) OP: Addington Highlands (AH) ZB: Addington Highlands | LA: Rural Area<br>AH: Rural Area                             | Rural                          |
| 60F    | Stoll Lake/<br>Machesney<br>Lake      | Addington<br>Highlands | 3204                   | OP: County of Lennox Addington (LA) OP: Addington Highlands (AH) ZB: Addington Highlands                         | LA: Rural Area AH: Rural Area, Environmental Protection Area | Rural                          |
| 601    | Upper<br>Mazinaw<br>Lake              | Addington<br>Highlands | 109                    | OP: County of Lennox Addington (LA) OP: Addington Highlands (AH) ZB: Addington Highlands                         | LA: Rural Area<br>AH: Rural Area                             | Rural                          |
| 60Z    | Upper<br>Mazinaw<br>Lake              | Addington<br>Highlands | 14                     | OP: County of Lennox Addington (LA) OP: Addington Highlands (AH) ZB: Addington Highlands                         | LA: Rural Area<br>AH: Rural Area                             | Rural                          |
| 129W   | Island(s) -<br>Ashby White<br>Lake    | Addington<br>Highlands | 1.7                    | OP: County of Lennox Addington (LA) OP: Addington Highlands (AH) ZB: Addington Highlands                         | LA: Rural Area<br>AH: Rural Area                             | Residential Limited<br>Service |