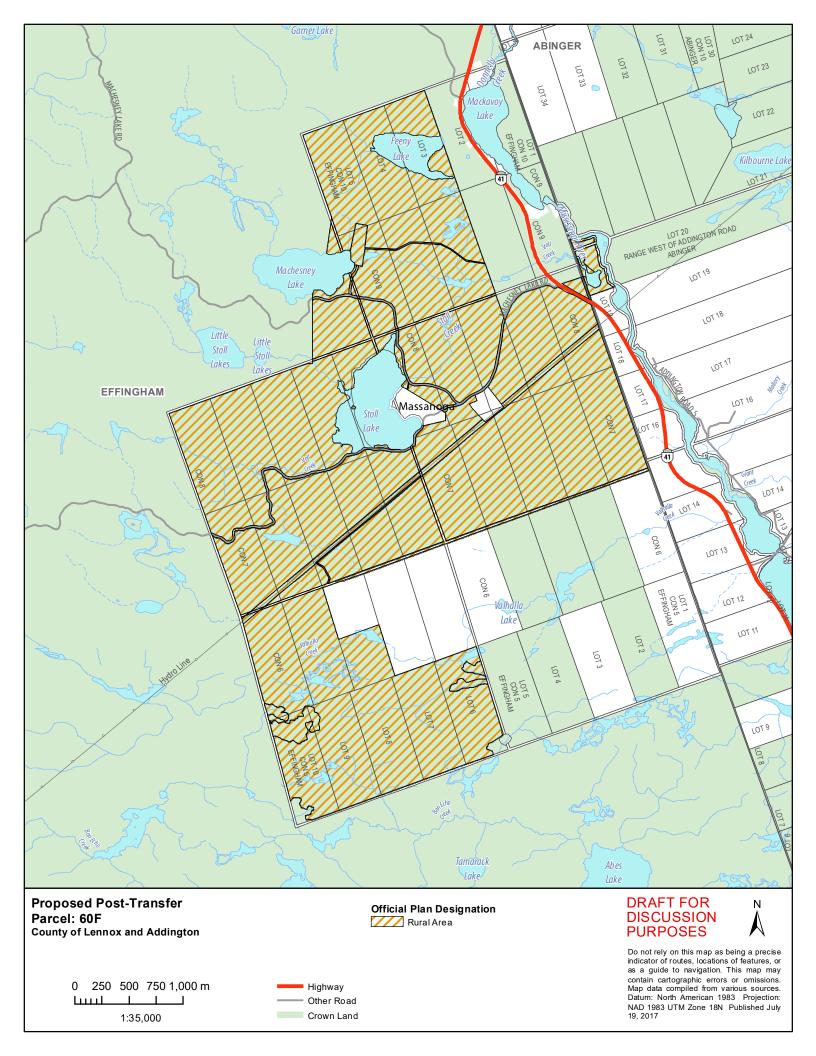

| Parcel | Description                           | Municipality           | Parcel<br>Size<br>(Ac) | In Effect Official Plan (OP) and Zoning Bylaw (ZB)                                                               | Proposed Official Plan Designation                           | Proposed Zoning                |
|--------|---------------------------------------|------------------------|------------------------|------------------------------------------------------------------------------------------------------------------|--------------------------------------------------------------|--------------------------------|
| 56K    | Trout Lake                            | Addington<br>Highlands | 2332                   | OP: County of Lennox Addington (LA) OP: Addington Highlands (AH)                                                 | LA: Rural Area AH: Rural Area                                | Rural                          |
| 60E    | Mazinaw<br>Lake - Lot<br>along Hwy 41 | Addington<br>Highlands | 93                     | ZB: Addington Highlands OP: County of Lennox Addington (LA) OP: Addington Highlands (AH) ZB: Addington Highlands | LA: Rural Area<br>AH: Rural Area                             | Rural                          |
| 60F    | Stoll Lake/<br>Machesney<br>Lake      | Addington<br>Highlands | 3204                   | OP: County of Lennox Addington (LA) OP: Addington Highlands (AH) ZB: Addington Highlands                         | LA: Rural Area AH: Rural Area, Environmental Protection Area | Rural                          |
| 601    | Upper<br>Mazinaw<br>Lake              | Addington<br>Highlands | 109                    | OP: County of Lennox Addington (LA) OP: Addington Highlands (AH) ZB: Addington Highlands                         | LA: Rural Area<br>AH: Rural Area                             | Rural                          |
| 60Z    | Upper<br>Mazinaw<br>Lake              | Addington<br>Highlands | 14                     | OP: County of Lennox Addington (LA) OP: Addington Highlands (AH) ZB: Addington Highlands                         | LA: Rural Area<br>AH: Rural Area                             | Rural                          |
| 129W   | Island(s) -<br>Ashby White<br>Lake    | Addington<br>Highlands | 1.7                    | OP: County of Lennox Addington (LA) OP: Addington Highlands (AH) ZB: Addington Highlands                         | LA: Rural Area<br>AH: Rural Area                             | Residential Limited<br>Service |