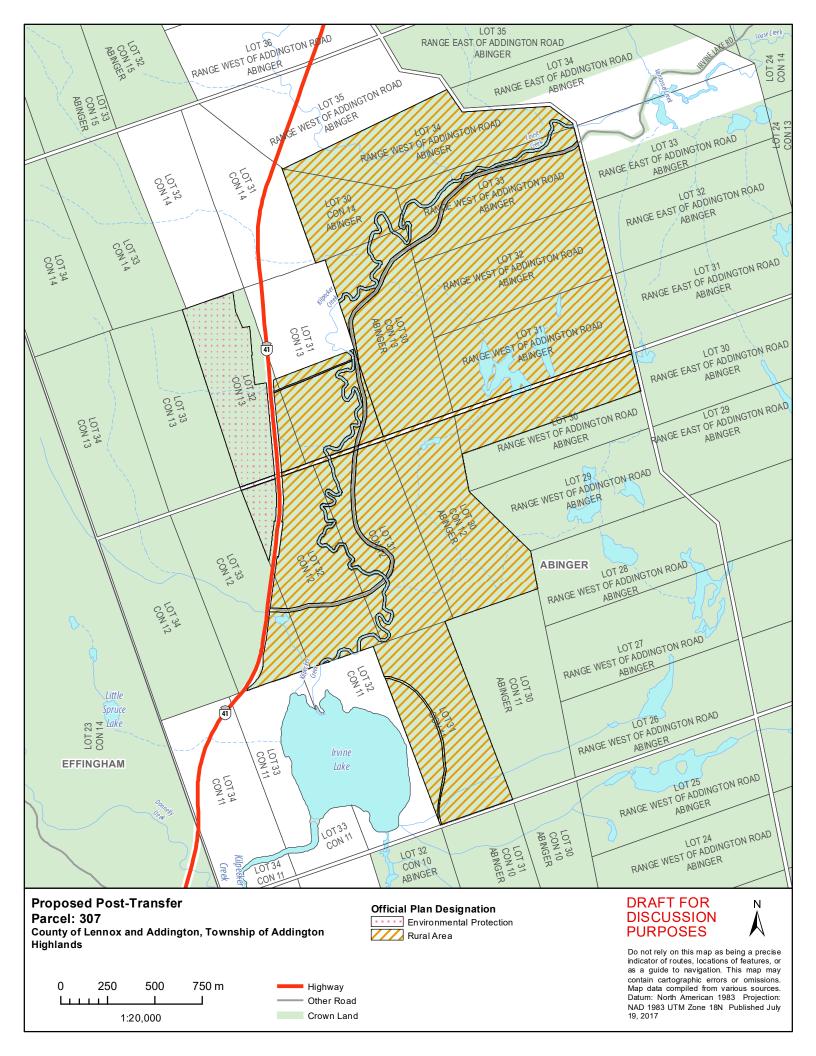

| Parcel | Description                                                                          | Municipality           | Parcel<br>Size<br>(Ac) | In Effect Official Plan (OP) and Zoning Bylaw (ZB)                                       | Proposed Official Plan Designation                           | Proposed Zoning                |
|--------|--------------------------------------------------------------------------------------|------------------------|------------------------|------------------------------------------------------------------------------------------|--------------------------------------------------------------|--------------------------------|
| 129X   | Island(s) -<br>Barker Lake                                                           | Addington<br>Highlands | 3.0                    | OP: County of Lennox Addington (LA) OP: Addington Highlands (AH) ZB: Addington Highlands | LA: Rural Area<br>AH: Rural Area                             | Residential Limited<br>Service |
| 129Y   | Island(s) -<br>Ashby Lake                                                            | Addington<br>Highlands | 11                     | OP: County of Lennox Addington (LA) OP: Addington Highlands (AH) ZB: Addington Highlands | LA: Rural Area<br>AH: Rural Area                             | Residential Limited<br>Service |
| 198    | Browns Lake<br>and Browns<br>Lake Island<br>included as<br>Nation Lands<br>selection | Addington<br>Highlands | 58                     | OP: County of Lennox Addington (LA) OP: Addington Highlands (AH) ZB: Addington Highlands | LA: Rural Area<br>AH: Rural Area                             | Rural                          |
| 206    | Long Mallory<br>Lake                                                                 | Addington<br>Highlands | 300                    | OP: County of Lennox Addington (LA) OP: Addington Highlands (AH) ZB: Addington Highlands | LA: Rural Area  AH: Environmental  Protection Area           | Rural                          |
| 307    | Air strip north of Irvine Lake                                                       | Addington<br>Highlands | 1124                   | OP: County of Lennox Addington (LA) OP: Addington Highlands (AH) ZB: Addington Highlands | LA: Rural Area AH: Rural Area, Environmental Protection Area | Rural                          |
| 323    | Weslemkoon<br>Lake                                                                   | Addington<br>Highlands | 7.6                    | OP: County of Lennox Addington (LA) OP: Addington Highlands (AH) ZB: Addington Highlands | LA: Rural Area AH: Waterfront Residential                    | Residential Limited<br>Service |
| 324    | Island in<br>Weslemkoon                                                              | Addington<br>Highlands | 10.2                   | OP: County of Lennox Addington (LA) OP: Addington Highlands (AH) ZB: Addington Highlands | LA: Rural Area<br>AH: Rural Area                             | Residential Limited<br>Service |