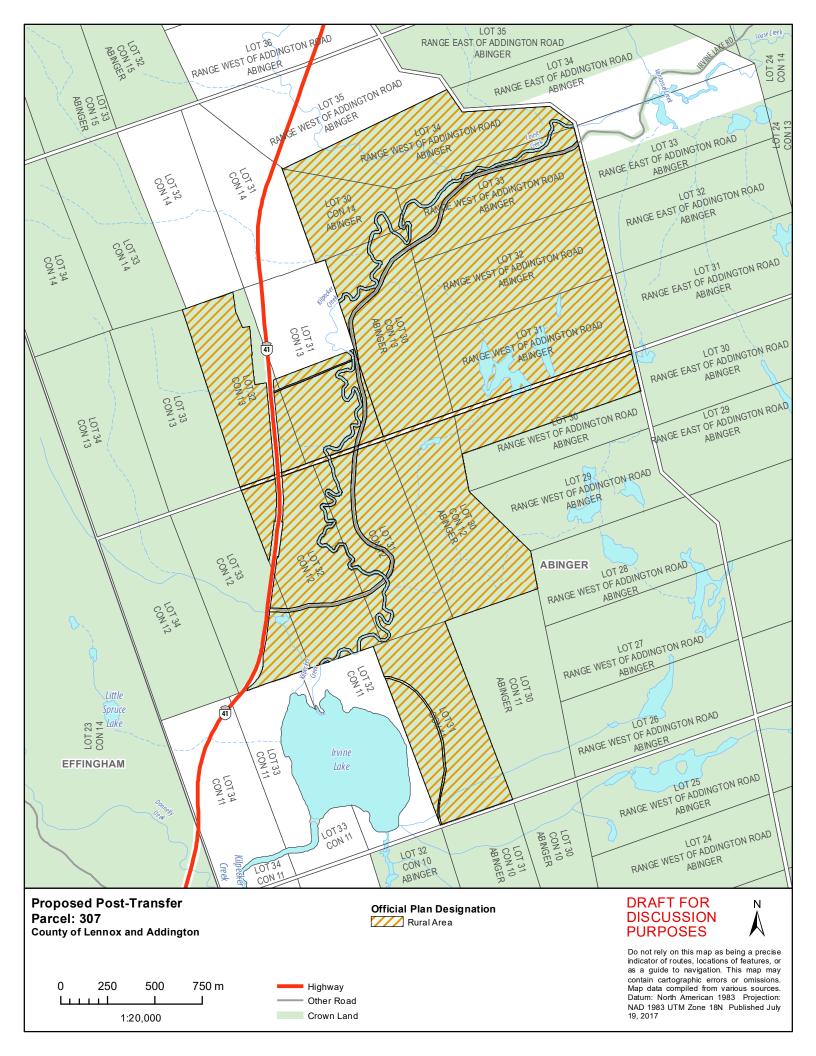

| Parcel | Description                                                                          | Municipality           | Parcel<br>Size<br>(Ac) | In Effect Official Plan (OP) and Zoning Bylaw (ZB)                                       | Proposed Official Plan Designation                           | Proposed Zoning                |
|--------|--------------------------------------------------------------------------------------|------------------------|------------------------|------------------------------------------------------------------------------------------|--------------------------------------------------------------|--------------------------------|
| 129X   | Island(s) -<br>Barker Lake                                                           | Addington<br>Highlands | 3.0                    | OP: County of Lennox Addington (LA) OP: Addington Highlands (AH) ZB: Addington Highlands | LA: Rural Area<br>AH: Rural Area                             | Residential Limited<br>Service |
| 129Y   | Island(s) -<br>Ashby Lake                                                            | Addington<br>Highlands | 11                     | OP: County of Lennox Addington (LA) OP: Addington Highlands (AH) ZB: Addington Highlands | LA: Rural Area<br>AH: Rural Area                             | Residential Limited<br>Service |
| 198    | Browns Lake<br>and Browns<br>Lake Island<br>included as<br>Nation Lands<br>selection | Addington<br>Highlands | 58                     | OP: County of Lennox Addington (LA) OP: Addington Highlands (AH) ZB: Addington Highlands | LA: Rural Area<br>AH: Rural Area                             | Rural                          |
| 206    | Long Mallory<br>Lake                                                                 | Addington<br>Highlands | 300                    | OP: County of Lennox Addington (LA) OP: Addington Highlands (AH) ZB: Addington Highlands | LA: Rural Area  AH: Environmental  Protection Area           | Rural                          |
| 307    | Air strip north of Irvine Lake                                                       | Addington<br>Highlands | 1124                   | OP: County of Lennox Addington (LA) OP: Addington Highlands (AH) ZB: Addington Highlands | LA: Rural Area AH: Rural Area, Environmental Protection Area | Rural                          |
| 323    | Weslemkoon<br>Lake                                                                   | Addington<br>Highlands | 7.6                    | OP: County of Lennox Addington (LA) OP: Addington Highlands (AH) ZB: Addington Highlands | LA: Rural Area AH: Waterfront Residential                    | Residential Limited<br>Service |
| 324    | Island in<br>Weslemkoon                                                              | Addington<br>Highlands | 10.2                   | OP: County of Lennox Addington (LA) OP: Addington Highlands (AH) ZB: Addington Highlands | LA: Rural Area<br>AH: Rural Area                             | Residential Limited<br>Service |