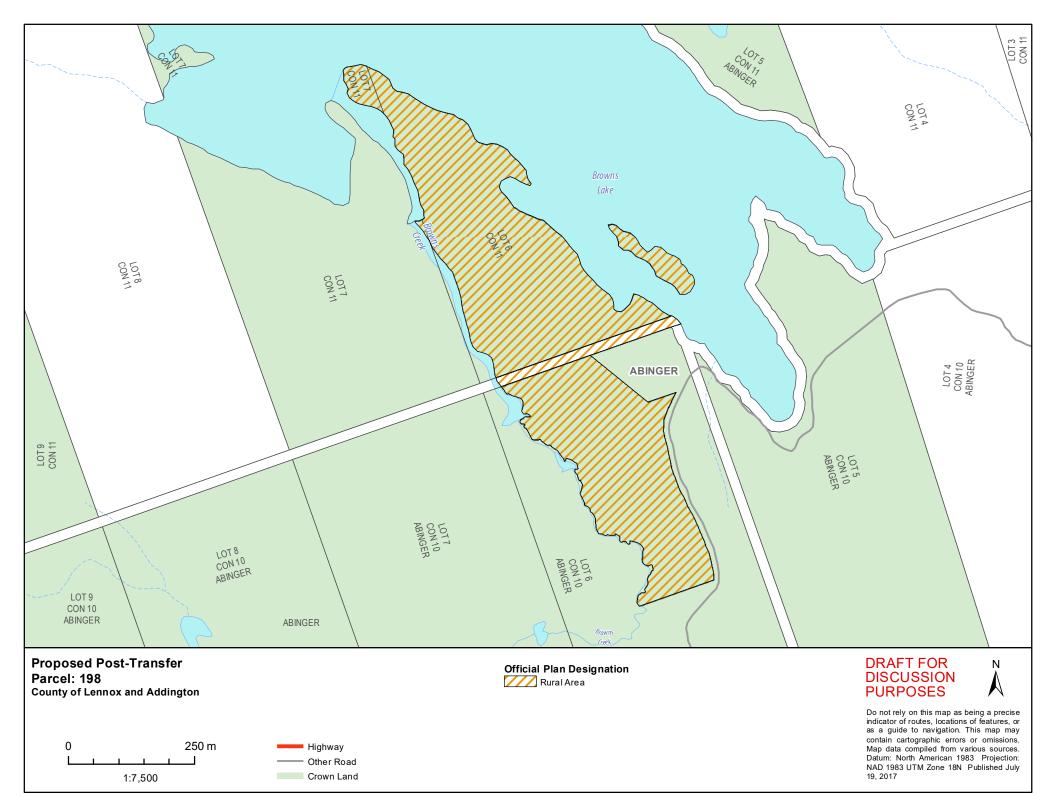

| Parcel | Description                                                                          | Municipality           | Parcel<br>Size<br>(Ac) | In Effect Official Plan (OP) and Zoning Bylaw (ZB)                                       | Proposed Official Plan Designation                           | Proposed Zoning                |
|--------|--------------------------------------------------------------------------------------|------------------------|------------------------|------------------------------------------------------------------------------------------|--------------------------------------------------------------|--------------------------------|
| 129X   | Island(s) -<br>Barker Lake                                                           | Addington<br>Highlands | 3.0                    | OP: County of Lennox Addington (LA) OP: Addington Highlands (AH) ZB: Addington Highlands | LA: Rural Area<br>AH: Rural Area                             | Residential Limited<br>Service |
| 129Y   | Island(s) -<br>Ashby Lake                                                            | Addington<br>Highlands | 11                     | OP: County of Lennox Addington (LA) OP: Addington Highlands (AH) ZB: Addington Highlands | LA: Rural Area<br>AH: Rural Area                             | Residential Limited<br>Service |
| 198    | Browns Lake<br>and Browns<br>Lake Island<br>included as<br>Nation Lands<br>selection | Addington<br>Highlands | 58                     | OP: County of Lennox Addington (LA) OP: Addington Highlands (AH) ZB: Addington Highlands | LA: Rural Area<br>AH: Rural Area                             | Rural                          |
| 206    | Long Mallory<br>Lake                                                                 | Addington<br>Highlands | 300                    | OP: County of Lennox Addington (LA) OP: Addington Highlands (AH) ZB: Addington Highlands | LA: Rural Area  AH: Environmental  Protection Area           | Rural                          |
| 307    | Air strip north of Irvine Lake                                                       | Addington<br>Highlands | 1124                   | OP: County of Lennox Addington (LA) OP: Addington Highlands (AH) ZB: Addington Highlands | LA: Rural Area AH: Rural Area, Environmental Protection Area | Rural                          |
| 323    | Weslemkoon<br>Lake                                                                   | Addington<br>Highlands | 7.6                    | OP: County of Lennox Addington (LA) OP: Addington Highlands (AH) ZB: Addington Highlands | LA: Rural Area AH: Waterfront Residential                    | Residential Limited<br>Service |
| 324    | Island in<br>Weslemkoon                                                              | Addington<br>Highlands | 10.2                   | OP: County of Lennox Addington (LA) OP: Addington Highlands (AH) ZB: Addington Highlands | LA: Rural Area<br>AH: Rural Area                             | Residential Limited<br>Service |