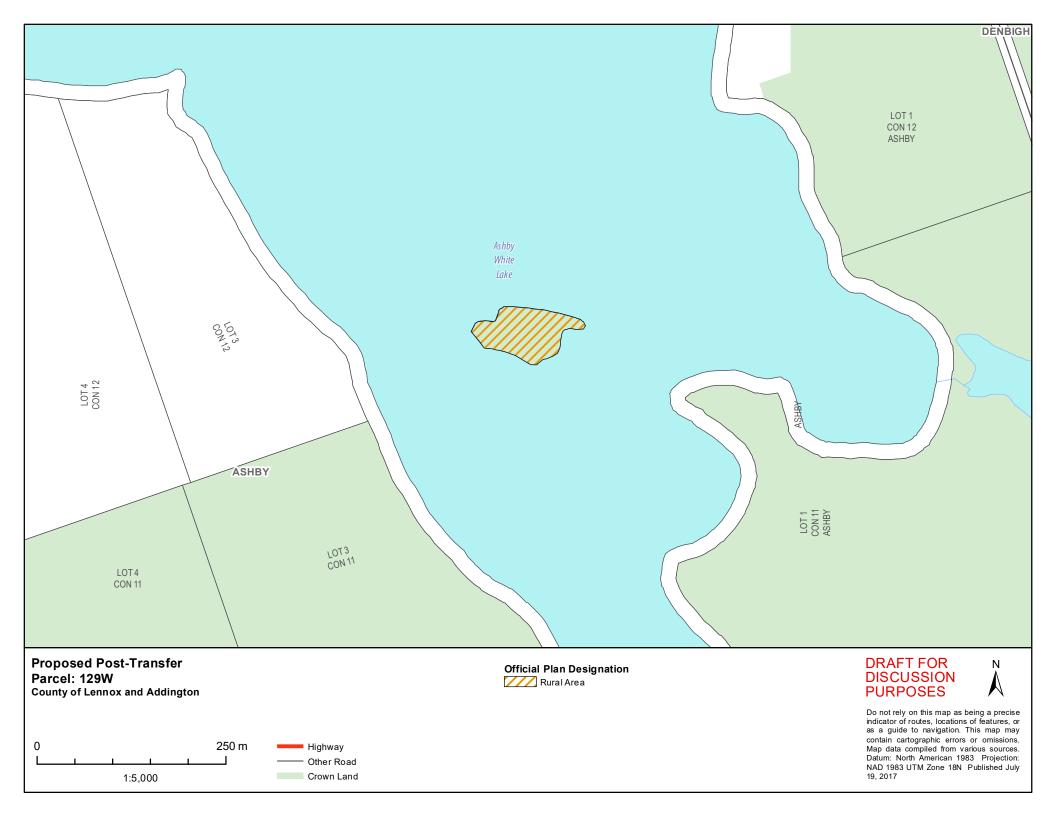

| Parcel | Description                           | Municipality           | Parcel<br>Size<br>(Ac) | In Effect Official Plan (OP) and Zoning Bylaw (ZB)                                                               | Proposed Official Plan Designation                           | Proposed Zoning                |
|--------|---------------------------------------|------------------------|------------------------|------------------------------------------------------------------------------------------------------------------|--------------------------------------------------------------|--------------------------------|
| 56K    | Trout Lake                            | Addington<br>Highlands | 2332                   | OP: County of Lennox Addington (LA) OP: Addington Highlands (AH)                                                 | LA: Rural Area AH: Rural Area                                | Rural                          |
| 60E    | Mazinaw<br>Lake - Lot<br>along Hwy 41 | Addington<br>Highlands | 93                     | ZB: Addington Highlands OP: County of Lennox Addington (LA) OP: Addington Highlands (AH) ZB: Addington Highlands | LA: Rural Area<br>AH: Rural Area                             | Rural                          |
| 60F    | Stoll Lake/<br>Machesney<br>Lake      | Addington<br>Highlands | 3204                   | OP: County of Lennox Addington (LA) OP: Addington Highlands (AH) ZB: Addington Highlands                         | LA: Rural Area AH: Rural Area, Environmental Protection Area | Rural                          |
| 601    | Upper<br>Mazinaw<br>Lake              | Addington<br>Highlands | 109                    | OP: County of Lennox Addington (LA) OP: Addington Highlands (AH) ZB: Addington Highlands                         | LA: Rural Area<br>AH: Rural Area                             | Rural                          |
| 60Z    | Upper<br>Mazinaw<br>Lake              | Addington<br>Highlands | 14                     | OP: County of Lennox Addington (LA) OP: Addington Highlands (AH) ZB: Addington Highlands                         | LA: Rural Area<br>AH: Rural Area                             | Rural                          |
| 129W   | Island(s) -<br>Ashby White<br>Lake    | Addington<br>Highlands | 1.7                    | OP: County of Lennox Addington (LA) OP: Addington Highlands (AH) ZB: Addington Highlands                         | LA: Rural Area<br>AH: Rural Area                             | Residential Limited<br>Service |