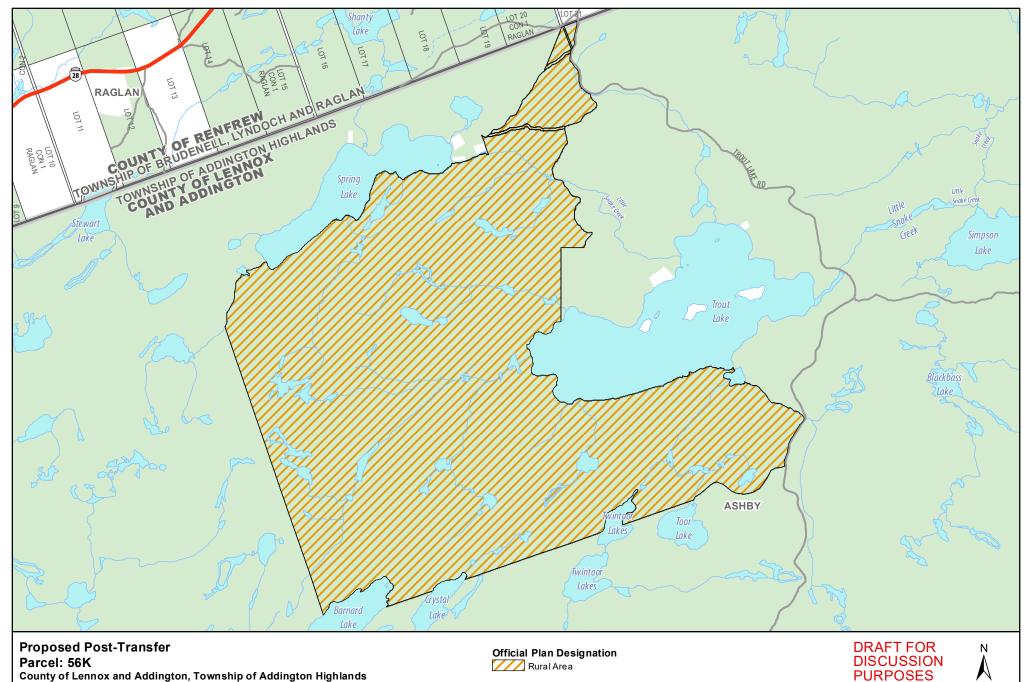

| Parcel | Description                           | Municipality           | Parcel<br>Size<br>(Ac) | In Effect Official Plan (OP) and Zoning Bylaw (ZB)                                                               | Proposed Official Plan Designation                           | Proposed Zoning                |
|--------|---------------------------------------|------------------------|------------------------|------------------------------------------------------------------------------------------------------------------|--------------------------------------------------------------|--------------------------------|
| 56K    | Trout Lake                            | Addington<br>Highlands | 2332                   | OP: County of Lennox Addington (LA) OP: Addington Highlands (AH)                                                 | LA: Rural Area AH: Rural Area                                | Rural                          |
| 60E    | Mazinaw<br>Lake - Lot<br>along Hwy 41 | Addington<br>Highlands | 93                     | ZB: Addington Highlands OP: County of Lennox Addington (LA) OP: Addington Highlands (AH) ZB: Addington Highlands | LA: Rural Area<br>AH: Rural Area                             | Rural                          |
| 60F    | Stoll Lake/<br>Machesney<br>Lake      | Addington<br>Highlands | 3204                   | OP: County of Lennox Addington (LA) OP: Addington Highlands (AH) ZB: Addington Highlands                         | LA: Rural Area AH: Rural Area, Environmental Protection Area | Rural                          |
| 601    | Upper<br>Mazinaw<br>Lake              | Addington<br>Highlands | 109                    | OP: County of Lennox Addington (LA) OP: Addington Highlands (AH) ZB: Addington Highlands                         | LA: Rural Area<br>AH: Rural Area                             | Rural                          |
| 60Z    | Upper<br>Mazinaw<br>Lake              | Addington<br>Highlands | 14                     | OP: County of Lennox Addington (LA) OP: Addington Highlands (AH) ZB: Addington Highlands                         | LA: Rural Area<br>AH: Rural Area                             | Rural                          |
| 129W   | Island(s) -<br>Ashby White<br>Lake    | Addington<br>Highlands | 1.7                    | OP: County of Lennox Addington (LA) OP: Addington Highlands (AH) ZB: Addington Highlands                         | LA: Rural Area<br>AH: Rural Area                             | Residential Limited<br>Service |