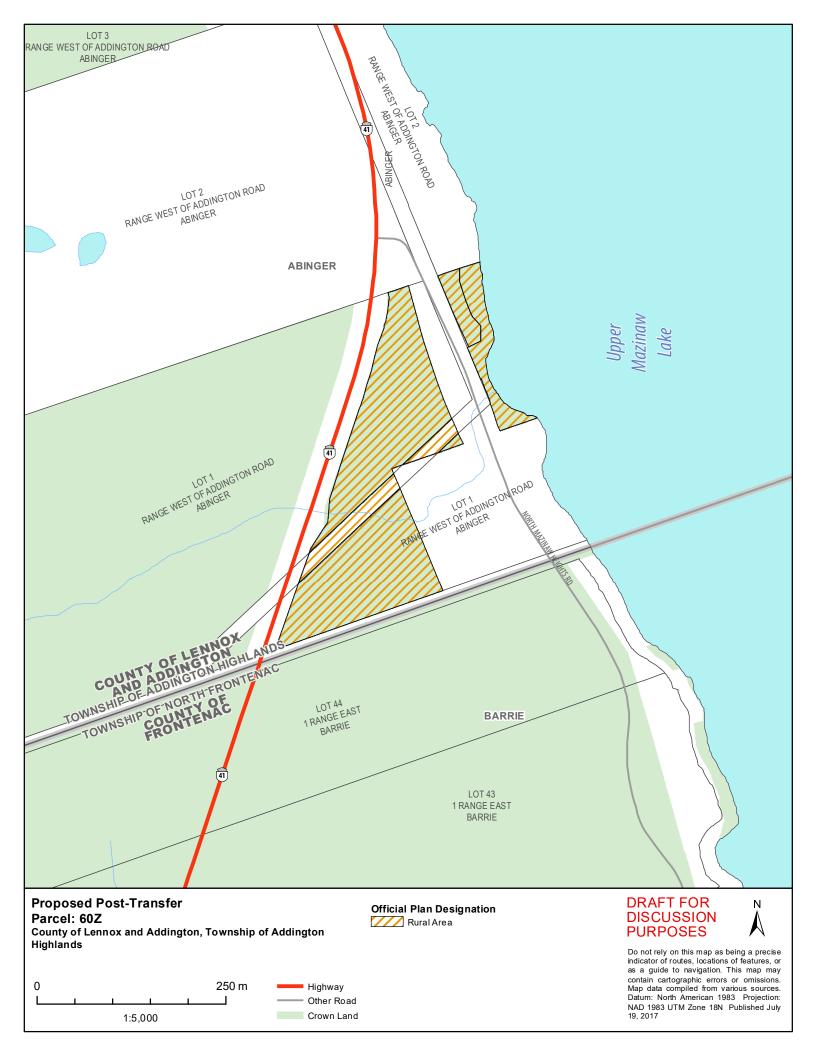

| Parcel | Description                           | Municipality           | Parcel<br>Size<br>(Ac) | In Effect Official Plan (OP) and Zoning Bylaw (ZB)                                                               | Proposed Official Plan Designation                           | Proposed Zoning                |
|--------|---------------------------------------|------------------------|------------------------|------------------------------------------------------------------------------------------------------------------|--------------------------------------------------------------|--------------------------------|
| 56K    | Trout Lake                            | Addington<br>Highlands | 2332                   | OP: County of Lennox Addington (LA) OP: Addington Highlands (AH)                                                 | LA: Rural Area AH: Rural Area                                | Rural                          |
| 60E    | Mazinaw<br>Lake - Lot<br>along Hwy 41 | Addington<br>Highlands | 93                     | ZB: Addington Highlands OP: County of Lennox Addington (LA) OP: Addington Highlands (AH) ZB: Addington Highlands | LA: Rural Area<br>AH: Rural Area                             | Rural                          |
| 60F    | Stoll Lake/<br>Machesney<br>Lake      | Addington<br>Highlands | 3204                   | OP: County of Lennox Addington (LA) OP: Addington Highlands (AH) ZB: Addington Highlands                         | LA: Rural Area AH: Rural Area, Environmental Protection Area | Rural                          |
| 601    | Upper<br>Mazinaw<br>Lake              | Addington<br>Highlands | 109                    | OP: County of Lennox Addington (LA) OP: Addington Highlands (AH) ZB: Addington Highlands                         | LA: Rural Area<br>AH: Rural Area                             | Rural                          |
| 60Z    | Upper<br>Mazinaw<br>Lake              | Addington<br>Highlands | 14                     | OP: County of Lennox Addington (LA) OP: Addington Highlands (AH) ZB: Addington Highlands                         | LA: Rural Area<br>AH: Rural Area                             | Rural                          |
| 129W   | Island(s) -<br>Ashby White<br>Lake    | Addington<br>Highlands | 1.7                    | OP: County of Lennox Addington (LA) OP: Addington Highlands (AH) ZB: Addington Highlands                         | LA: Rural Area<br>AH: Rural Area                             | Residential Limited<br>Service |