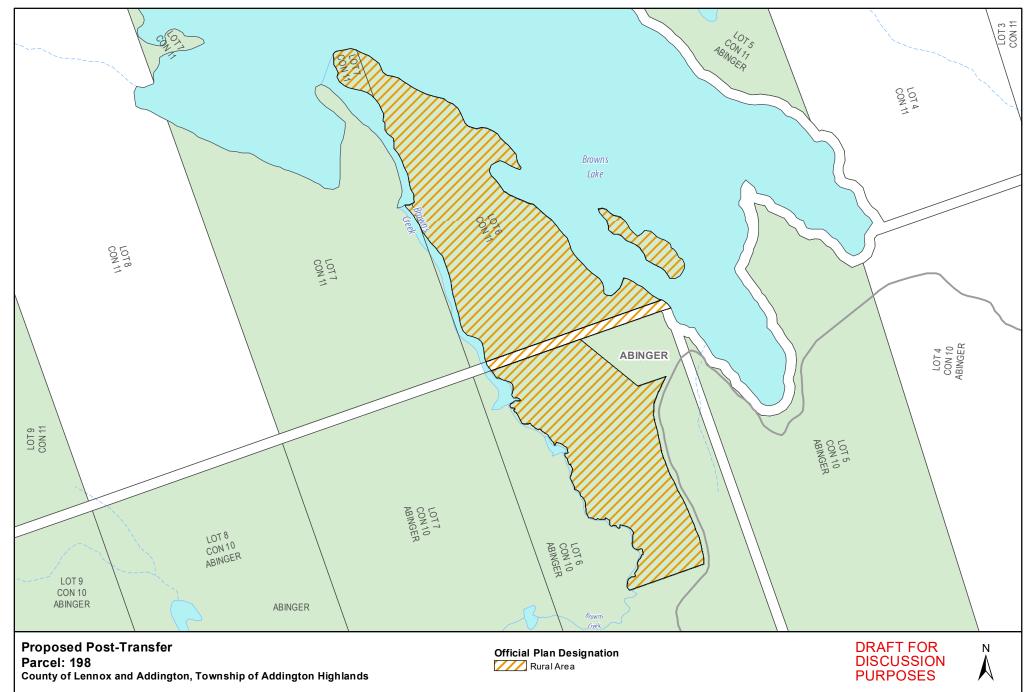

| Parcel | Description                                                                          | Municipality           | Parcel<br>Size<br>(Ac) | In Effect Official Plan (OP) and Zoning Bylaw (ZB)                                       | Proposed Official Plan Designation                           | Proposed Zoning                |
|--------|--------------------------------------------------------------------------------------|------------------------|------------------------|------------------------------------------------------------------------------------------|--------------------------------------------------------------|--------------------------------|
| 129X   | Island(s) -<br>Barker Lake                                                           | Addington<br>Highlands | 3.0                    | OP: County of Lennox Addington (LA) OP: Addington Highlands (AH) ZB: Addington Highlands | LA: Rural Area<br>AH: Rural Area                             | Residential Limited<br>Service |
| 129Y   | Island(s) -<br>Ashby Lake                                                            | Addington<br>Highlands | 11                     | OP: County of Lennox Addington (LA) OP: Addington Highlands (AH) ZB: Addington Highlands | LA: Rural Area<br>AH: Rural Area                             | Residential Limited<br>Service |
| 198    | Browns Lake<br>and Browns<br>Lake Island<br>included as<br>Nation Lands<br>selection | Addington<br>Highlands | 58                     | OP: County of Lennox Addington (LA) OP: Addington Highlands (AH) ZB: Addington Highlands | LA: Rural Area<br>AH: Rural Area                             | Rural                          |
| 206    | Long Mallory<br>Lake                                                                 | Addington<br>Highlands | 300                    | OP: County of Lennox Addington (LA) OP: Addington Highlands (AH) ZB: Addington Highlands | LA: Rural Area  AH: Environmental  Protection Area           | Rural                          |
| 307    | Air strip north of Irvine Lake                                                       | Addington<br>Highlands | 1124                   | OP: County of Lennox Addington (LA) OP: Addington Highlands (AH) ZB: Addington Highlands | LA: Rural Area AH: Rural Area, Environmental Protection Area | Rural                          |
| 323    | Weslemkoon<br>Lake                                                                   | Addington<br>Highlands | 7.6                    | OP: County of Lennox Addington (LA) OP: Addington Highlands (AH) ZB: Addington Highlands | LA: Rural Area AH: Waterfront Residential                    | Residential Limited<br>Service |
| 324    | Island in<br>Weslemkoon                                                              | Addington<br>Highlands | 10.2                   | OP: County of Lennox Addington (LA) OP: Addington Highlands (AH) ZB: Addington Highlands | LA: Rural Area<br>AH: Rural Area                             | Residential Limited<br>Service |