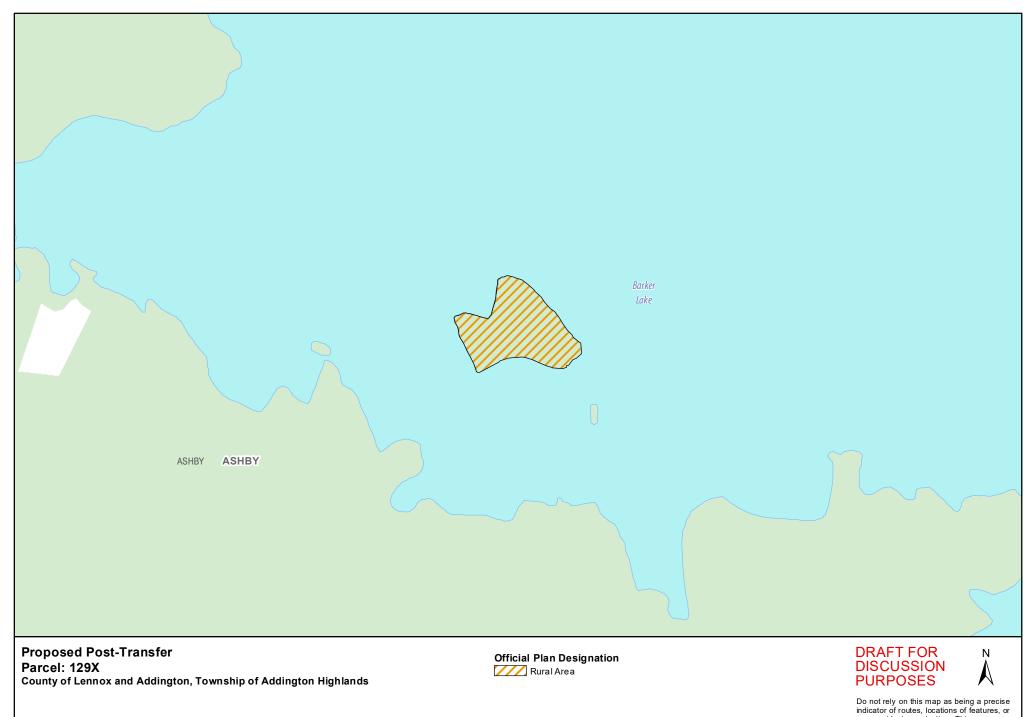

| Parcel | Description                                                                          | Municipality           | Parcel<br>Size<br>(Ac) | In Effect Official Plan (OP) and Zoning Bylaw (ZB)                                       | Proposed Official Plan Designation                           | Proposed Zoning                |
|--------|--------------------------------------------------------------------------------------|------------------------|------------------------|------------------------------------------------------------------------------------------|--------------------------------------------------------------|--------------------------------|
| 129X   | Island(s) -<br>Barker Lake                                                           | Addington<br>Highlands | 3.0                    | OP: County of Lennox Addington (LA) OP: Addington Highlands (AH) ZB: Addington Highlands | LA: Rural Area<br>AH: Rural Area                             | Residential Limited<br>Service |
| 129Y   | Island(s) -<br>Ashby Lake                                                            | Addington<br>Highlands | 11                     | OP: County of Lennox Addington (LA) OP: Addington Highlands (AH) ZB: Addington Highlands | LA: Rural Area<br>AH: Rural Area                             | Residential Limited<br>Service |
| 198    | Browns Lake<br>and Browns<br>Lake Island<br>included as<br>Nation Lands<br>selection | Addington<br>Highlands | 58                     | OP: County of Lennox Addington (LA) OP: Addington Highlands (AH) ZB: Addington Highlands | LA: Rural Area<br>AH: Rural Area                             | Rural                          |
| 206    | Long Mallory<br>Lake                                                                 | Addington<br>Highlands | 300                    | OP: County of Lennox Addington (LA) OP: Addington Highlands (AH) ZB: Addington Highlands | LA: Rural Area  AH: Environmental  Protection Area           | Rural                          |
| 307    | Air strip north of Irvine Lake                                                       | Addington<br>Highlands | 1124                   | OP: County of Lennox Addington (LA) OP: Addington Highlands (AH) ZB: Addington Highlands | LA: Rural Area AH: Rural Area, Environmental Protection Area | Rural                          |
| 323    | Weslemkoon<br>Lake                                                                   | Addington<br>Highlands | 7.6                    | OP: County of Lennox Addington (LA) OP: Addington Highlands (AH) ZB: Addington Highlands | LA: Rural Area AH: Waterfront Residential                    | Residential Limited<br>Service |
| 324    | Island in<br>Weslemkoon                                                              | Addington<br>Highlands | 10.2                   | OP: County of Lennox Addington (LA) OP: Addington Highlands (AH) ZB: Addington Highlands | LA: Rural Area<br>AH: Rural Area                             | Residential Limited<br>Service |