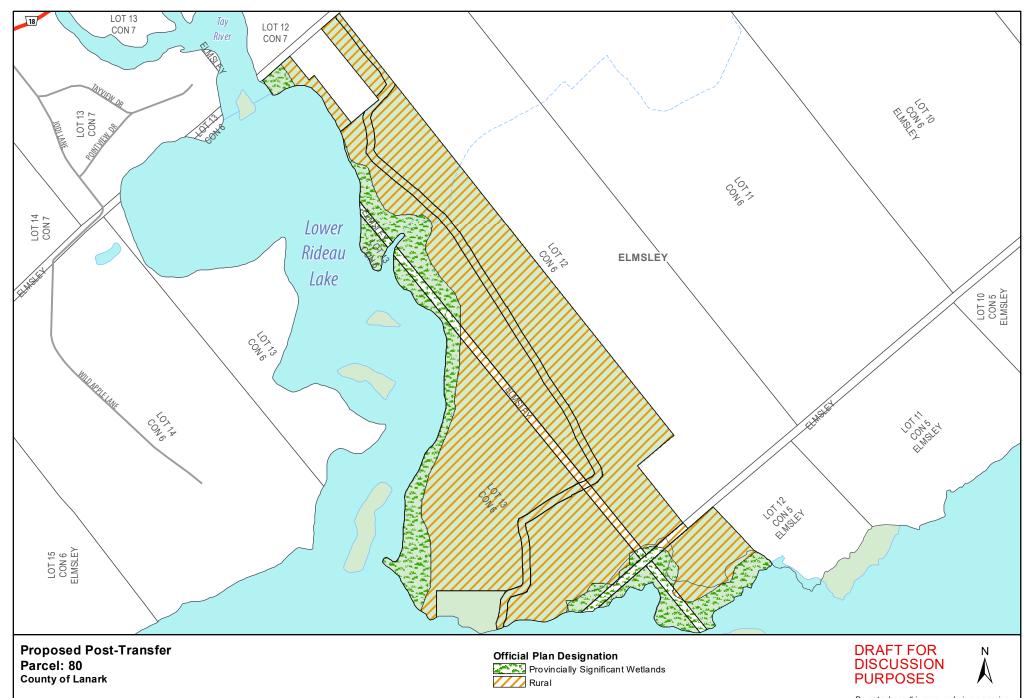

| Parcel | Description                                                                                   | Municipality                    | Parcel<br>Size<br>(Ac) | In Effect Official Plans (OP) and Zoning Bylaw (ZB)                    | Proposed Official Plan Designation                                | Proposed<br>Zoning                  |
|--------|-----------------------------------------------------------------------------------------------|---------------------------------|------------------------|------------------------------------------------------------------------|-------------------------------------------------------------------|-------------------------------------|
| 80     | Tay River                                                                                     | Drummond/North<br>Elmsley (DNE) | 183                    | OP: Lanark County (LC) OP: DNE  ZB: DNE                                | LC: Rural, Provincially Significant Wetlands  DNE: Rural, Wetland | Open Space,<br>Wetland              |
| 276    | MTO land<br>near Port<br>Elmsley-K-<br>03479                                                  | Drummond/North<br>Elmsley (DNE) | 1.8                    | OP: Lanark County (LC) OP: DNE ZB: DNE                                 | LC: Rural<br>DNE: Rural                                           | Rural                               |
| 60G    | White Lake 3 - 4 lots south 1/2 lake and White Lake Island included as Nation Lands selection | Lanark Highlands                | 579                    | OP: Lanark County (LC) OP: Lanark Highlands (LH)  ZB: Lanark Highlands | LC: Rural<br>LH: Rural<br>Communities                             | Rural,<br>Limited<br>Services Rural |
| 81A    | Park Lake<br>Ranger Camp                                                                      | Lanark Highlands                | 401                    | OP: Lanark County (LC) OP: Lanark Highlands (LH) ZB: Lanark Highlands  | LC: Rural<br>LH: Rural<br>Communities                             | Limited<br>Services Rural           |

### County of Lanark, Township of Drummond/North Elmsley