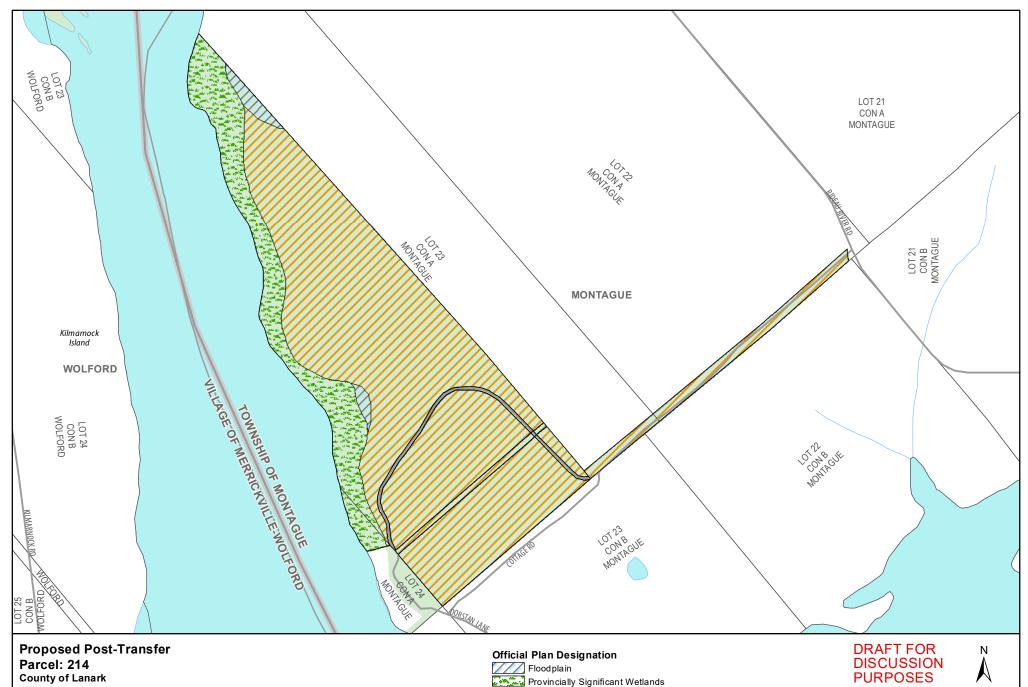

<sup>\*</sup>Indicates parcel crosses multiple municipal boundaries August 26, 2017

| Parcel | Description                               | Municipality     | Parcel<br>Size<br>(Ac) | In Effect Official Plans (OP) and Zoning Bylaw (ZB)                   | Proposed Official Plan Designation                                                           | Proposed<br>Zoning                                     |
|--------|-------------------------------------------|------------------|------------------------|-----------------------------------------------------------------------|----------------------------------------------------------------------------------------------|--------------------------------------------------------|
| 202    | Joe's Lake                                | Lanark Highlands | 75                     | OP: Lanark County (LC) OP: Lanark Highlands (LH) ZB: Lanark Highlands | LC: Rural LH: Rural Communities                                                              | Rural                                                  |
| 267    | Darling Long<br>Lake                      | Lanark Highlands | 112                    | OP: Lanark County (LC) OP: Lanark Highlands (LH) ZB: Lanark Highlands | LC: Rural<br>LH: Rural<br>Communities                                                        | Rural,<br>Limited<br>Services Rural                    |
| 214    | Rideau<br>River<br>Kilmarn<br>ock<br>Site | Montague         | 82                     | OP: Lanark County (LC) OP: Montague ZB: Montague                      | LC: Rural, Provincially Significant Wetlands, Floodplain Montague: Rural, Natural Heritage B | Rural,<br>Floodplain,<br>Environmental<br>Protection A |
| 313    | MOI lands -<br>Bathurst<br>Twp            | Tay Valley       | 4                      | OP: Lanark County (LC) OP: Tay Valley ZB: Tay Valley (TV)             | LC: Rural<br>TV: Rural                                                                       | General<br>Industrial                                  |