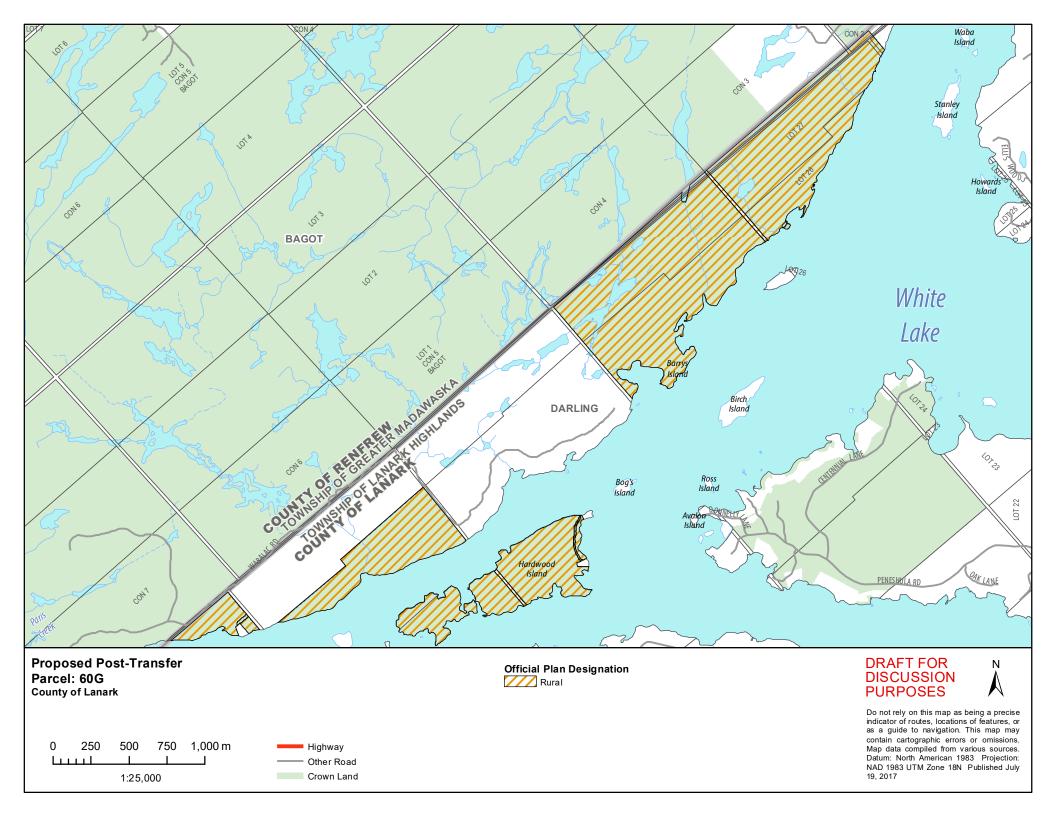

| Parcel | Description                                                                                   | Municipality                    | Parcel<br>Size<br>(Ac) | In Effect Official Plans (OP) and Zoning Bylaw (ZB)                    | Proposed Official Plan Designation                                | Proposed<br>Zoning                  |
|--------|-----------------------------------------------------------------------------------------------|---------------------------------|------------------------|------------------------------------------------------------------------|-------------------------------------------------------------------|-------------------------------------|
| 80     | Tay River                                                                                     | Drummond/North<br>Elmsley (DNE) | 183                    | OP: Lanark County (LC) OP: DNE  ZB: DNE                                | LC: Rural, Provincially Significant Wetlands  DNE: Rural, Wetland | Open Space,<br>Wetland              |
| 276    | MTO land<br>near Port<br>Elmsley-K-<br>03479                                                  | Drummond/North<br>Elmsley (DNE) | 1.8                    | OP: Lanark County (LC) OP: DNE ZB: DNE                                 | LC: Rural<br>DNE: Rural                                           | Rural                               |
| 60G    | White Lake 3 - 4 lots south 1/2 lake and White Lake Island included as Nation Lands selection | Lanark Highlands                | 579                    | OP: Lanark County (LC) OP: Lanark Highlands (LH)  ZB: Lanark Highlands | LC: Rural<br>LH: Rural<br>Communities                             | Rural,<br>Limited<br>Services Rural |
| 81A    | Park Lake<br>Ranger Camp                                                                      | Lanark Highlands                | 401                    | OP: Lanark County (LC) OP: Lanark Highlands (LH) ZB: Lanark Highlands  | LC: Rural<br>LH: Rural<br>Communities                             | Limited<br>Services Rural           |