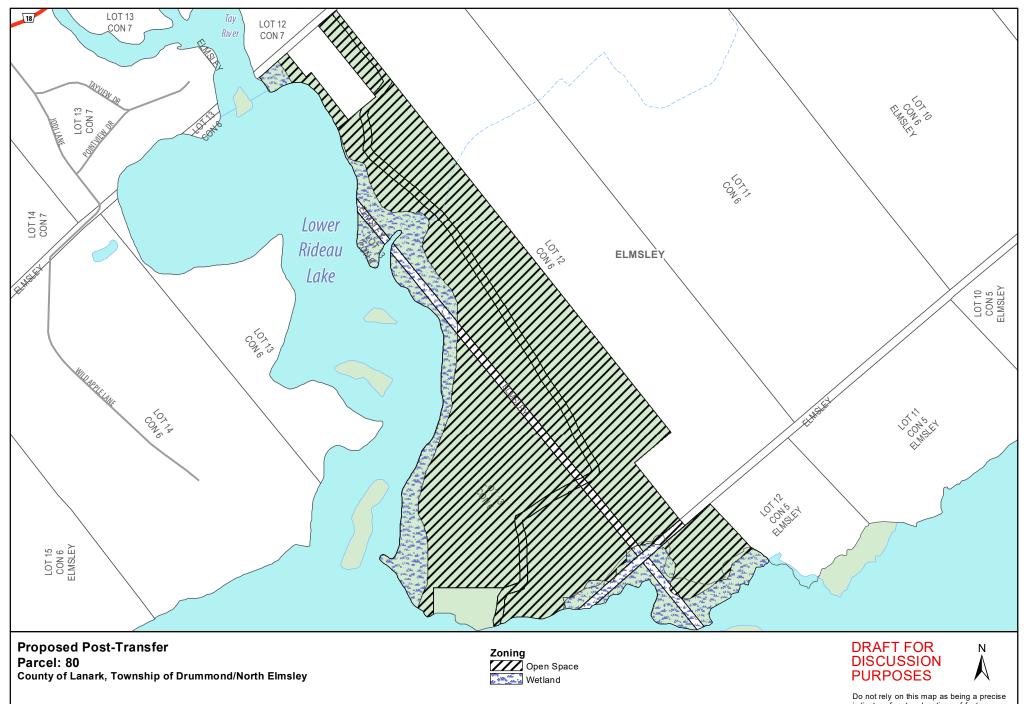

| Parcel | Description                                                                                   | Municipality                    | Parcel<br>Size<br>(Ac) | In Effect Official Plans (OP) and Zoning Bylaw (ZB)                    | Proposed Official Plan Designation                                | Proposed<br>Zoning                  |
|--------|-----------------------------------------------------------------------------------------------|---------------------------------|------------------------|------------------------------------------------------------------------|-------------------------------------------------------------------|-------------------------------------|
| 80     | Tay River                                                                                     | Drummond/North<br>Elmsley (DNE) | 183                    | OP: Lanark County (LC) OP: DNE  ZB: DNE                                | LC: Rural, Provincially Significant Wetlands  DNE: Rural, Wetland | Open Space,<br>Wetland              |
| 276    | MTO land<br>near Port<br>Elmsley-K-<br>03479                                                  | Drummond/North<br>Elmsley (DNE) | 1.8                    | OP: Lanark County (LC) OP: DNE ZB: DNE                                 | LC: Rural<br>DNE: Rural                                           | Rural                               |
| 60G    | White Lake 3 - 4 lots south 1/2 lake and White Lake Island included as Nation Lands selection | Lanark Highlands                | 579                    | OP: Lanark County (LC) OP: Lanark Highlands (LH)  ZB: Lanark Highlands | LC: Rural<br>LH: Rural<br>Communities                             | Rural,<br>Limited<br>Services Rural |
| 81A    | Park Lake<br>Ranger Camp                                                                      | Lanark Highlands                | 401                    | OP: Lanark County (LC) OP: Lanark Highlands (LH) ZB: Lanark Highlands  | LC: Rural<br>LH: Rural<br>Communities                             | Limited<br>Services Rural           |