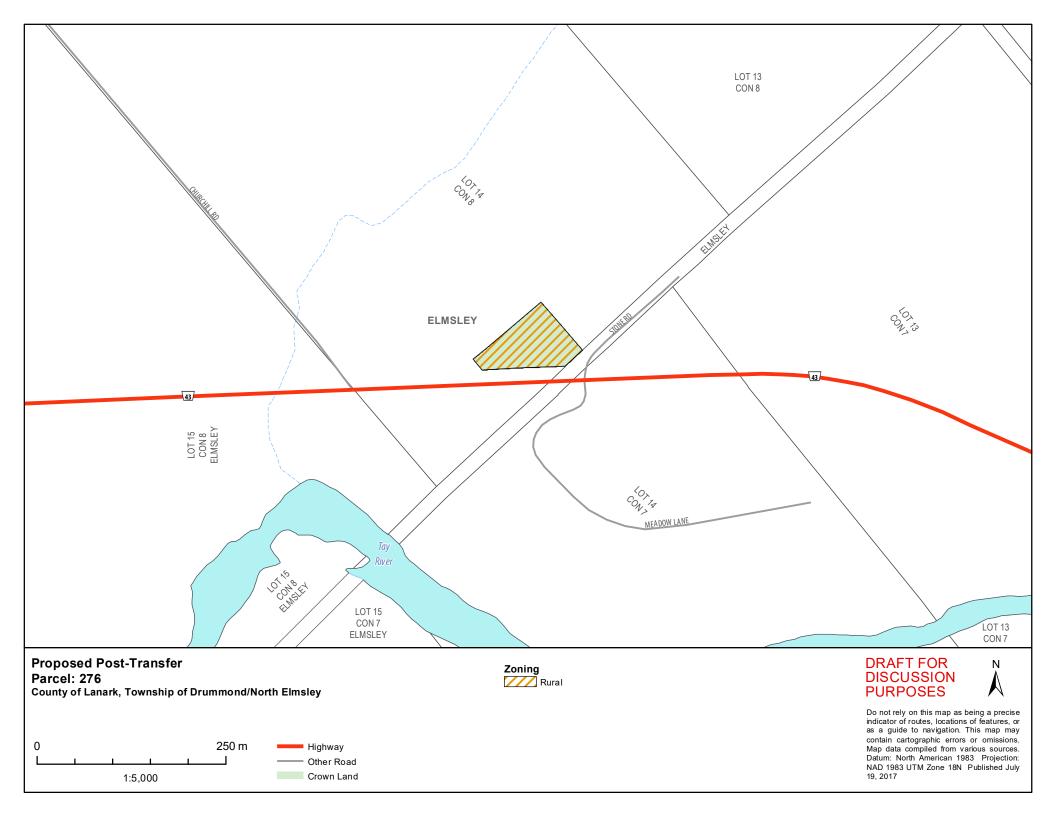

| Parcel | Description                                                                                   | Municipality                    | Parcel<br>Size<br>(Ac) | In Effect Official Plans (OP) and Zoning Bylaw (ZB)                    | Proposed Official Plan Designation                                | Proposed<br>Zoning                  |
|--------|-----------------------------------------------------------------------------------------------|---------------------------------|------------------------|------------------------------------------------------------------------|-------------------------------------------------------------------|-------------------------------------|
| 80     | Tay River                                                                                     | Drummond/North<br>Elmsley (DNE) | 183                    | OP: Lanark County (LC) OP: DNE  ZB: DNE                                | LC: Rural, Provincially Significant Wetlands  DNE: Rural, Wetland | Open Space,<br>Wetland              |
| 276    | MTO land<br>near Port<br>Elmsley-K-<br>03479                                                  | Drummond/North<br>Elmsley (DNE) | 1.8                    | OP: Lanark County (LC) OP: DNE ZB: DNE                                 | LC: Rural<br>DNE: Rural                                           | Rural                               |
| 60G    | White Lake 3 - 4 lots south 1/2 lake and White Lake Island included as Nation Lands selection | Lanark Highlands                | 579                    | OP: Lanark County (LC) OP: Lanark Highlands (LH)  ZB: Lanark Highlands | LC: Rural<br>LH: Rural<br>Communities                             | Rural,<br>Limited<br>Services Rural |
| 81A    | Park Lake<br>Ranger Camp                                                                      | Lanark Highlands                | 401                    | OP: Lanark County (LC) OP: Lanark Highlands (LH) ZB: Lanark Highlands  | LC: Rural<br>LH: Rural<br>Communities                             | Limited<br>Services Rural           |