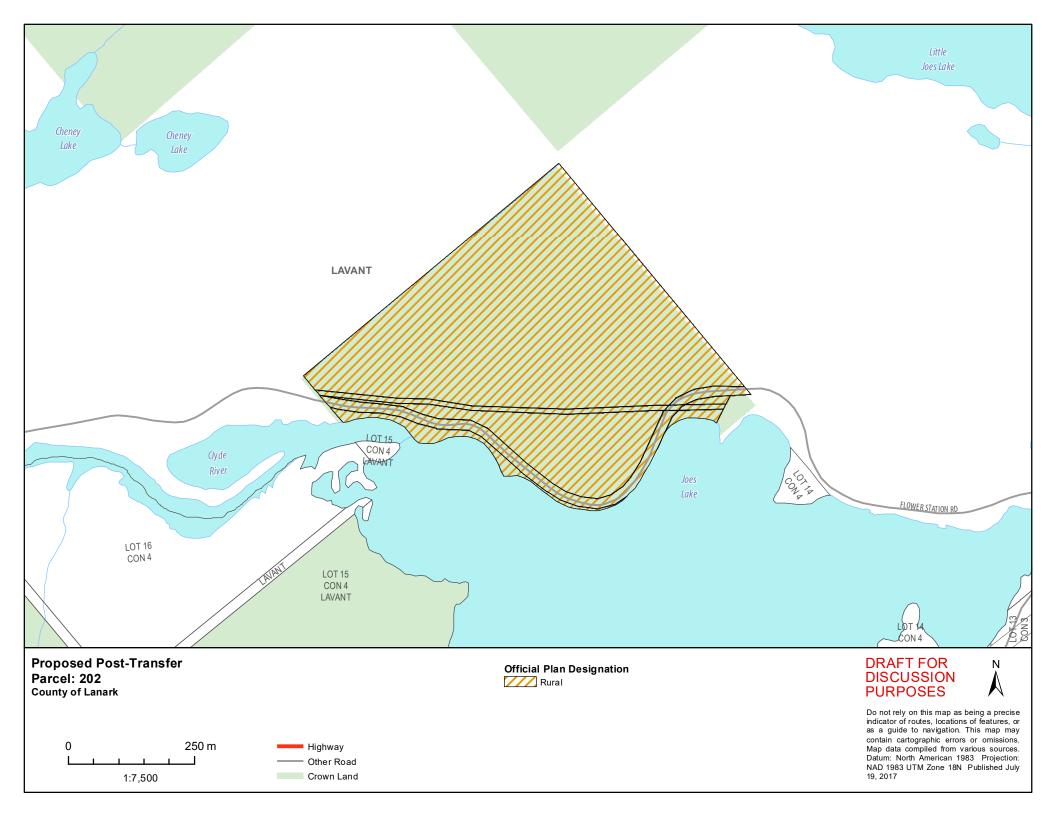

<sup>\*</sup>Indicates parcel crosses multiple municipal boundaries August 26, 2017

| Parcel | Description                               | Municipality     | Parcel<br>Size<br>(Ac) | In Effect Official Plans (OP) and Zoning Bylaw (ZB)                   | Proposed Official Plan Designation                                                           | Proposed<br>Zoning                                     |
|--------|-------------------------------------------|------------------|------------------------|-----------------------------------------------------------------------|----------------------------------------------------------------------------------------------|--------------------------------------------------------|
| 202    | Joe's Lake                                | Lanark Highlands | 75                     | OP: Lanark County (LC) OP: Lanark Highlands (LH) ZB: Lanark Highlands | LC: Rural LH: Rural Communities                                                              | Rural                                                  |
| 267    | Darling Long<br>Lake                      | Lanark Highlands | 112                    | OP: Lanark County (LC) OP: Lanark Highlands (LH) ZB: Lanark Highlands | LC: Rural<br>LH: Rural<br>Communities                                                        | Rural,<br>Limited<br>Services Rural                    |
| 214    | Rideau<br>River<br>Kilmarn<br>ock<br>Site | Montague         | 82                     | OP: Lanark County (LC) OP: Montague ZB: Montague                      | LC: Rural, Provincially Significant Wetlands, Floodplain Montague: Rural, Natural Heritage B | Rural,<br>Floodplain,<br>Environmental<br>Protection A |
| 313    | MOI lands -<br>Bathurst<br>Twp            | Tay Valley       | 4                      | OP: Lanark County (LC) OP: Tay Valley ZB: Tay Valley (TV)             | LC: Rural<br>TV: Rural                                                                       | General<br>Industrial                                  |