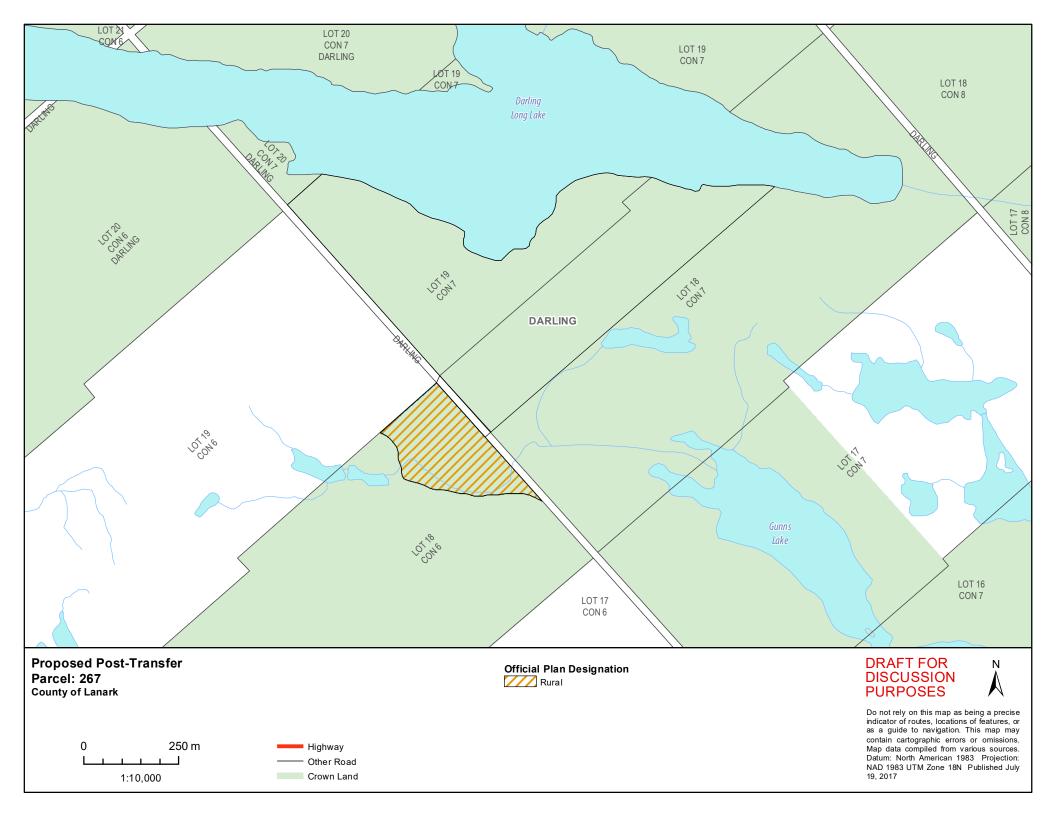

<sup>\*</sup>Indicates parcel crosses multiple municipal boundaries August 26, 2017

| Parcel | Description                               | Municipality     | Parcel<br>Size<br>(Ac) | In Effect Official Plans (OP) and Zoning Bylaw (ZB)                   | Proposed Official Plan Designation                                                           | Proposed<br>Zoning                                     |
|--------|-------------------------------------------|------------------|------------------------|-----------------------------------------------------------------------|----------------------------------------------------------------------------------------------|--------------------------------------------------------|
| 202    | Joe's Lake                                | Lanark Highlands | 75                     | OP: Lanark County (LC) OP: Lanark Highlands (LH) ZB: Lanark Highlands | LC: Rural LH: Rural Communities                                                              | Rural                                                  |
| 267    | Darling Long<br>Lake                      | Lanark Highlands | 112                    | OP: Lanark County (LC) OP: Lanark Highlands (LH) ZB: Lanark Highlands | LC: Rural<br>LH: Rural<br>Communities                                                        | Rural,<br>Limited<br>Services Rural                    |
| 214    | Rideau<br>River<br>Kilmarn<br>ock<br>Site | Montague         | 82                     | OP: Lanark County (LC) OP: Montague ZB: Montague                      | LC: Rural, Provincially Significant Wetlands, Floodplain Montague: Rural, Natural Heritage B | Rural,<br>Floodplain,<br>Environmental<br>Protection A |
| 313    | MOI lands -<br>Bathurst<br>Twp            | Tay Valley       | 4                      | OP: Lanark County (LC) OP: Tay Valley ZB: Tay Valley (TV)             | LC: Rural<br>TV: Rural                                                                       | General<br>Industrial                                  |