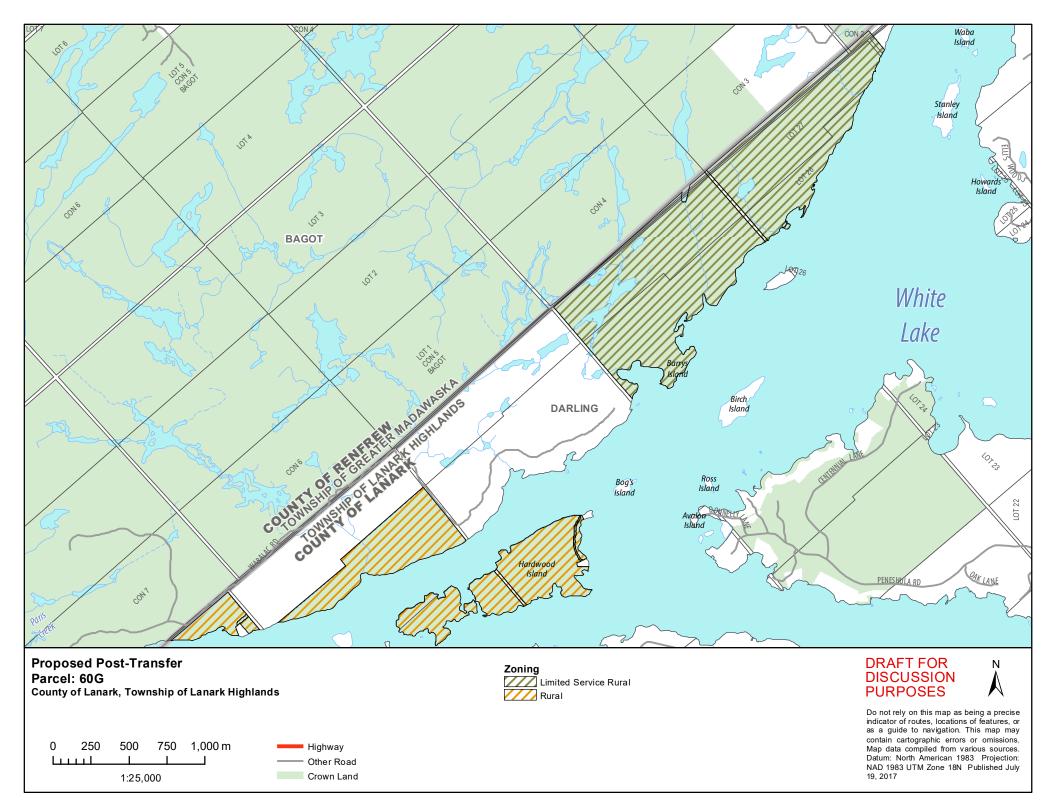

| Parcel | Description                                                                                   | Municipality                    | Parcel<br>Size<br>(Ac) | In Effect Official Plans (OP) and Zoning Bylaw (ZB)                    | Proposed Official Plan Designation                                | Proposed<br>Zoning                  |
|--------|-----------------------------------------------------------------------------------------------|---------------------------------|------------------------|------------------------------------------------------------------------|-------------------------------------------------------------------|-------------------------------------|
| 80     | Tay River                                                                                     | Drummond/North<br>Elmsley (DNE) | 183                    | OP: Lanark County (LC) OP: DNE  ZB: DNE                                | LC: Rural, Provincially Significant Wetlands  DNE: Rural, Wetland | Open Space,<br>Wetland              |
| 276    | MTO land<br>near Port<br>Elmsley-K-<br>03479                                                  | Drummond/North<br>Elmsley (DNE) | 1.8                    | OP: Lanark County (LC) OP: DNE ZB: DNE                                 | LC: Rural<br>DNE: Rural                                           | Rural                               |
| 60G    | White Lake 3 - 4 lots south 1/2 lake and White Lake Island included as Nation Lands selection | Lanark Highlands                | 579                    | OP: Lanark County (LC) OP: Lanark Highlands (LH)  ZB: Lanark Highlands | LC: Rural<br>LH: Rural<br>Communities                             | Rural,<br>Limited<br>Services Rural |
| 81A    | Park Lake<br>Ranger Camp                                                                      | Lanark Highlands                | 401                    | OP: Lanark County (LC) OP: Lanark Highlands (LH) ZB: Lanark Highlands  | LC: Rural<br>LH: Rural<br>Communities                             | Limited<br>Services Rural           |