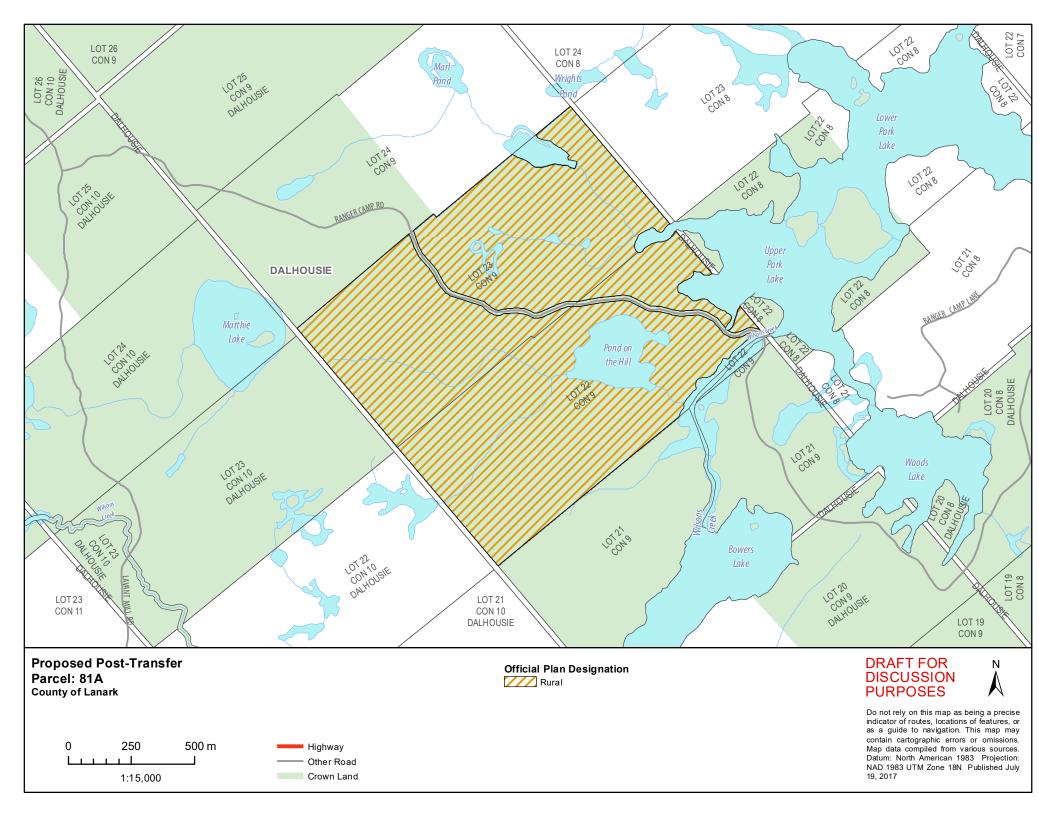

| Parcel | Description                                                                                   | Municipality                    | Parcel<br>Size<br>(Ac) | In Effect Official Plans (OP) and Zoning Bylaw (ZB)                    | Proposed Official Plan Designation                                | Proposed<br>Zoning                  |
|--------|-----------------------------------------------------------------------------------------------|---------------------------------|------------------------|------------------------------------------------------------------------|-------------------------------------------------------------------|-------------------------------------|
| 80     | Tay River                                                                                     | Drummond/North<br>Elmsley (DNE) | 183                    | OP: Lanark County (LC) OP: DNE  ZB: DNE                                | LC: Rural, Provincially Significant Wetlands  DNE: Rural, Wetland | Open Space,<br>Wetland              |
| 276    | MTO land<br>near Port<br>Elmsley-K-<br>03479                                                  | Drummond/North<br>Elmsley (DNE) | 1.8                    | OP: Lanark County (LC) OP: DNE ZB: DNE                                 | LC: Rural<br>DNE: Rural                                           | Rural                               |
| 60G    | White Lake 3 - 4 lots south 1/2 lake and White Lake Island included as Nation Lands selection | Lanark Highlands                | 579                    | OP: Lanark County (LC) OP: Lanark Highlands (LH)  ZB: Lanark Highlands | LC: Rural<br>LH: Rural<br>Communities                             | Rural,<br>Limited<br>Services Rural |
| 81A    | Park Lake<br>Ranger Camp                                                                      | Lanark Highlands                | 401                    | OP: Lanark County (LC) OP: Lanark Highlands (LH) ZB: Lanark Highlands  | LC: Rural<br>LH: Rural<br>Communities                             | Limited<br>Services Rural           |