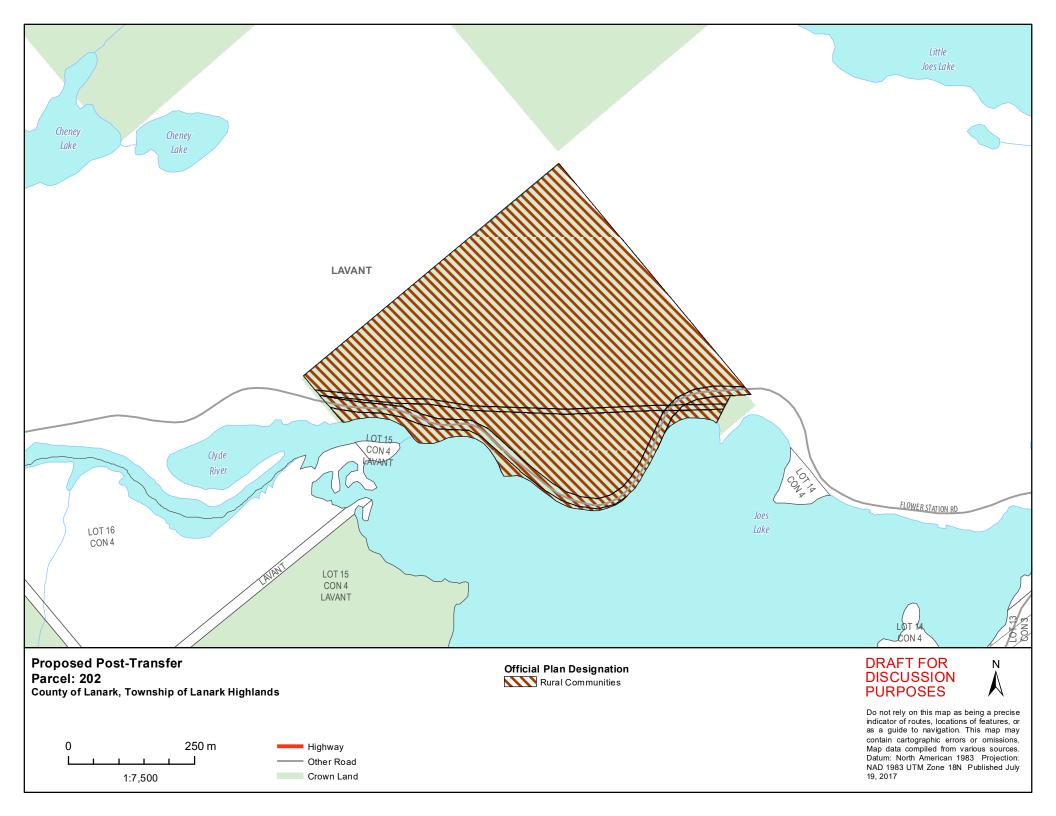

<sup>\*</sup>Indicates parcel crosses multiple municipal boundaries August 26, 2017

| Parcel | Description                               | Municipality     | Parcel<br>Size<br>(Ac) | In Effect Official Plans (OP) and Zoning Bylaw (ZB)                   | Proposed Official Plan Designation                                                           | Proposed<br>Zoning                                     |
|--------|-------------------------------------------|------------------|------------------------|-----------------------------------------------------------------------|----------------------------------------------------------------------------------------------|--------------------------------------------------------|
| 202    | Joe's Lake                                | Lanark Highlands | 75                     | OP: Lanark County (LC) OP: Lanark Highlands (LH) ZB: Lanark Highlands | LC: Rural LH: Rural Communities                                                              | Rural                                                  |
| 267    | Darling Long<br>Lake                      | Lanark Highlands | 112                    | OP: Lanark County (LC) OP: Lanark Highlands (LH) ZB: Lanark Highlands | LC: Rural<br>LH: Rural<br>Communities                                                        | Rural,<br>Limited<br>Services Rural                    |
| 214    | Rideau<br>River<br>Kilmarn<br>ock<br>Site | Montague         | 82                     | OP: Lanark County (LC) OP: Montague ZB: Montague                      | LC: Rural, Provincially Significant Wetlands, Floodplain Montague: Rural, Natural Heritage B | Rural,<br>Floodplain,<br>Environmental<br>Protection A |
| 313    | MOI lands -<br>Bathurst<br>Twp            | Tay Valley       | 4                      | OP: Lanark County (LC) OP: Tay Valley ZB: Tay Valley (TV)             | LC: Rural<br>TV: Rural                                                                       | General<br>Industrial                                  |