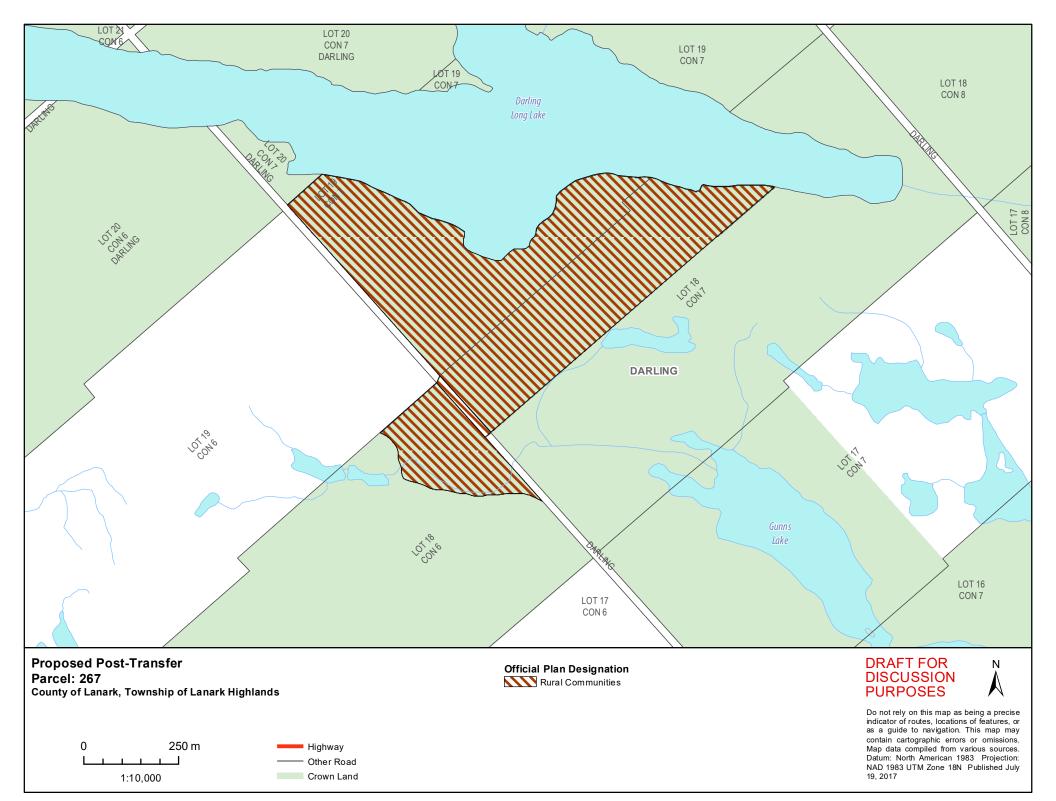

<sup>\*</sup>Indicates parcel crosses multiple municipal boundaries August 26, 2017

| Parcel | Description                               | Municipality     | Parcel<br>Size<br>(Ac) | In Effect Official Plans (OP) and Zoning Bylaw (ZB)                   | Proposed Official Plan Designation                                                           | Proposed<br>Zoning                                     |
|--------|-------------------------------------------|------------------|------------------------|-----------------------------------------------------------------------|----------------------------------------------------------------------------------------------|--------------------------------------------------------|
| 202    | Joe's Lake                                | Lanark Highlands | 75                     | OP: Lanark County (LC) OP: Lanark Highlands (LH) ZB: Lanark Highlands | LC: Rural LH: Rural Communities                                                              | Rural                                                  |
| 267    | Darling Long<br>Lake                      | Lanark Highlands | 112                    | OP: Lanark County (LC) OP: Lanark Highlands (LH) ZB: Lanark Highlands | LC: Rural<br>LH: Rural<br>Communities                                                        | Rural,<br>Limited<br>Services Rural                    |
| 214    | Rideau<br>River<br>Kilmarn<br>ock<br>Site | Montague         | 82                     | OP: Lanark County (LC) OP: Montague ZB: Montague                      | LC: Rural, Provincially Significant Wetlands, Floodplain Montague: Rural, Natural Heritage B | Rural,<br>Floodplain,<br>Environmental<br>Protection A |
| 313    | MOI lands -<br>Bathurst<br>Twp            | Tay Valley       | 4                      | OP: Lanark County (LC) OP: Tay Valley ZB: Tay Valley (TV)             | LC: Rural<br>TV: Rural                                                                       | General<br>Industrial                                  |