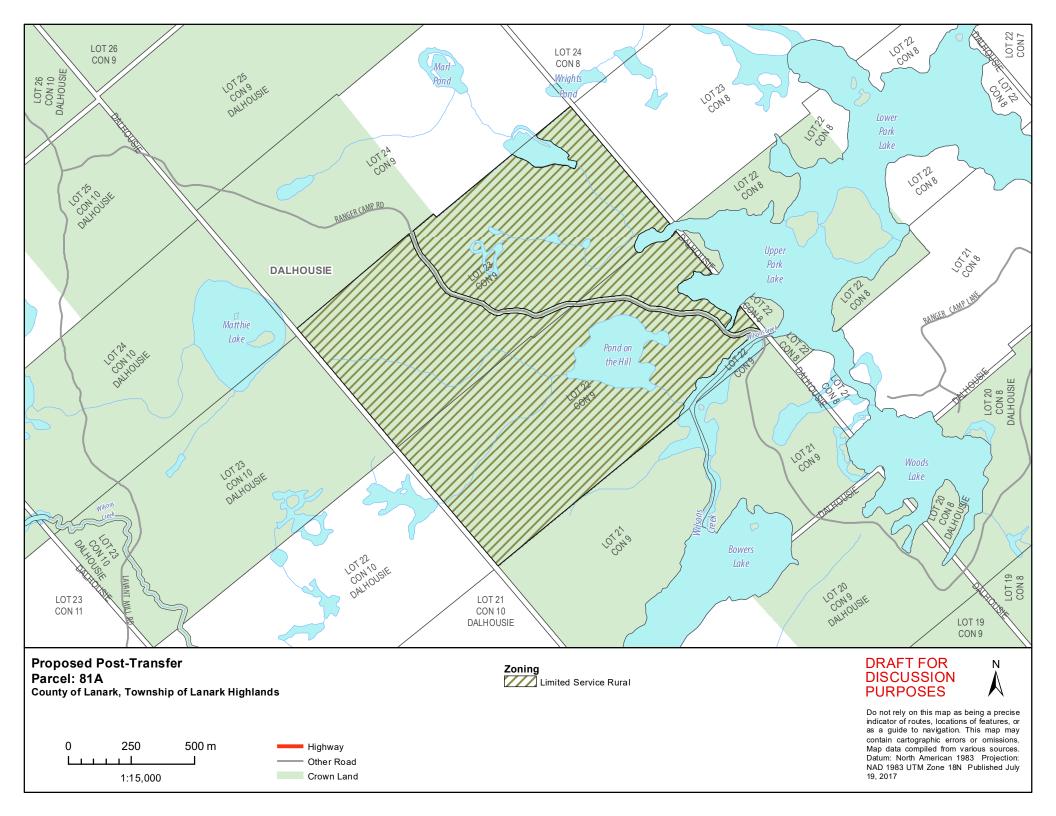

| Parcel | Description                                                                                   | Municipality                    | Parcel<br>Size<br>(Ac) | In Effect Official Plans (OP) and Zoning Bylaw (ZB)                    | Proposed Official Plan Designation                                | Proposed<br>Zoning                  |
|--------|-----------------------------------------------------------------------------------------------|---------------------------------|------------------------|------------------------------------------------------------------------|-------------------------------------------------------------------|-------------------------------------|
| 80     | Tay River                                                                                     | Drummond/North<br>Elmsley (DNE) | 183                    | OP: Lanark County (LC) OP: DNE  ZB: DNE                                | LC: Rural, Provincially Significant Wetlands  DNE: Rural, Wetland | Open Space,<br>Wetland              |
| 276    | MTO land<br>near Port<br>Elmsley-K-<br>03479                                                  | Drummond/North<br>Elmsley (DNE) | 1.8                    | OP: Lanark County (LC) OP: DNE ZB: DNE                                 | LC: Rural<br>DNE: Rural                                           | Rural                               |
| 60G    | White Lake 3 - 4 lots south 1/2 lake and White Lake Island included as Nation Lands selection | Lanark Highlands                | 579                    | OP: Lanark County (LC) OP: Lanark Highlands (LH)  ZB: Lanark Highlands | LC: Rural<br>LH: Rural<br>Communities                             | Rural,<br>Limited<br>Services Rural |
| 81A    | Park Lake<br>Ranger Camp                                                                      | Lanark Highlands                | 401                    | OP: Lanark County (LC) OP: Lanark Highlands (LH) ZB: Lanark Highlands  | LC: Rural<br>LH: Rural<br>Communities                             | Limited<br>Services Rural           |