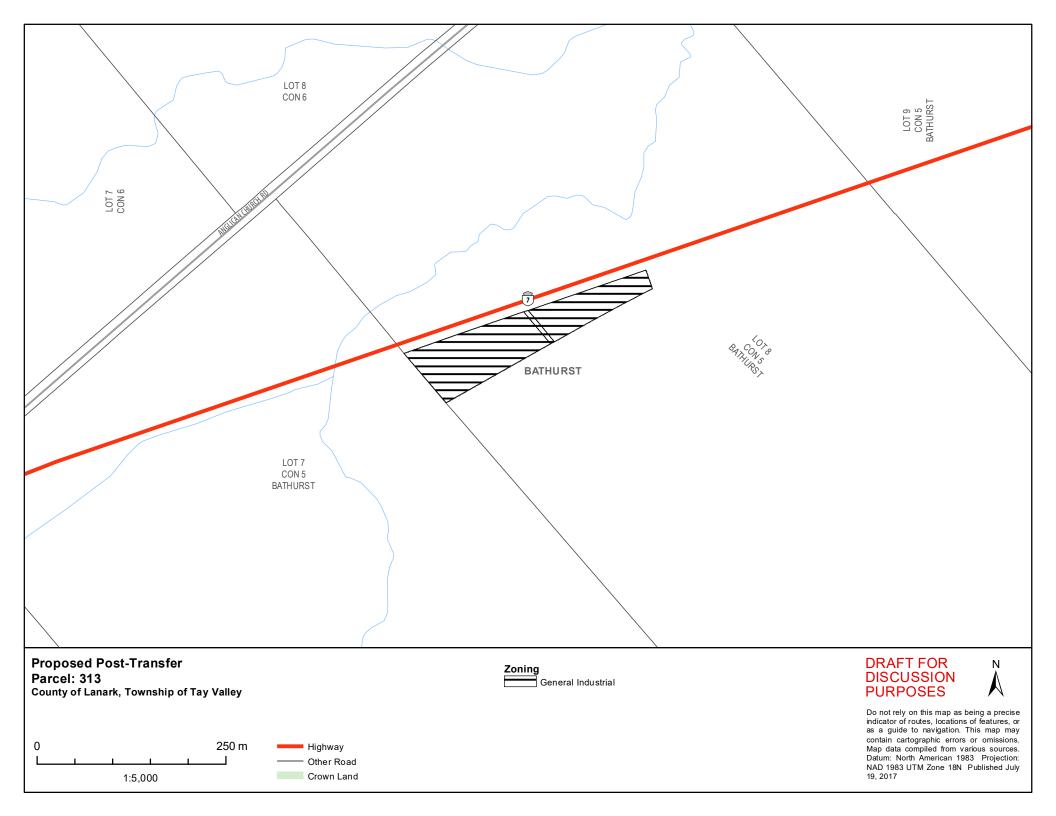

<sup>\*</sup>Indicates parcel crosses multiple municipal boundaries August 26, 2017

| Parcel | Description                               | Municipality     | Parcel<br>Size<br>(Ac) | In Effect Official Plans (OP) and Zoning Bylaw (ZB)                   | Proposed Official Plan Designation                                                           | Proposed<br>Zoning                                     |
|--------|-------------------------------------------|------------------|------------------------|-----------------------------------------------------------------------|----------------------------------------------------------------------------------------------|--------------------------------------------------------|
| 202    | Joe's Lake                                | Lanark Highlands | 75                     | OP: Lanark County (LC) OP: Lanark Highlands (LH) ZB: Lanark Highlands | LC: Rural LH: Rural Communities                                                              | Rural                                                  |
| 267    | Darling Long<br>Lake                      | Lanark Highlands | 112                    | OP: Lanark County (LC) OP: Lanark Highlands (LH) ZB: Lanark Highlands | LC: Rural<br>LH: Rural<br>Communities                                                        | Rural,<br>Limited<br>Services Rural                    |
| 214    | Rideau<br>River<br>Kilmarn<br>ock<br>Site | Montague         | 82                     | OP: Lanark County (LC) OP: Montague ZB: Montague                      | LC: Rural, Provincially Significant Wetlands, Floodplain Montague: Rural, Natural Heritage B | Rural,<br>Floodplain,<br>Environmental<br>Protection A |
| 313    | MOI lands -<br>Bathurst<br>Twp            | Tay Valley       | 4                      | OP: Lanark County (LC) OP: Tay Valley ZB: Tay Valley (TV)             | LC: Rural<br>TV: Rural                                                                       | General<br>Industrial                                  |