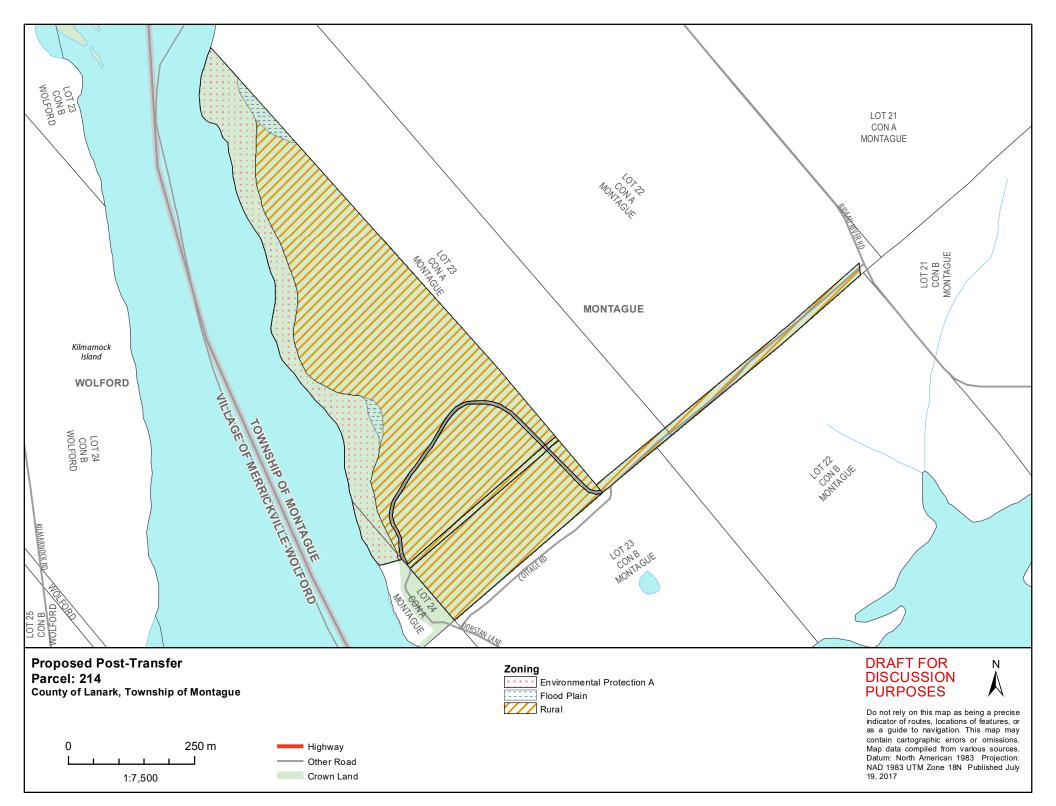

<sup>\*</sup>Indicates parcel crosses multiple municipal boundaries August 26, 2017

| Parcel | Description                               | Municipality     | Parcel<br>Size<br>(Ac) | In Effect Official Plans (OP) and Zoning Bylaw (ZB)                   | Proposed Official Plan Designation                                                           | Proposed<br>Zoning                                     |
|--------|-------------------------------------------|------------------|------------------------|-----------------------------------------------------------------------|----------------------------------------------------------------------------------------------|--------------------------------------------------------|
| 202    | Joe's Lake                                | Lanark Highlands | 75                     | OP: Lanark County (LC) OP: Lanark Highlands (LH) ZB: Lanark Highlands | LC: Rural LH: Rural Communities                                                              | Rural                                                  |
| 267    | Darling Long<br>Lake                      | Lanark Highlands | 112                    | OP: Lanark County (LC) OP: Lanark Highlands (LH) ZB: Lanark Highlands | LC: Rural<br>LH: Rural<br>Communities                                                        | Rural,<br>Limited<br>Services Rural                    |
| 214    | Rideau<br>River<br>Kilmarn<br>ock<br>Site | Montague         | 82                     | OP: Lanark County (LC) OP: Montague ZB: Montague                      | LC: Rural, Provincially Significant Wetlands, Floodplain Montague: Rural, Natural Heritage B | Rural,<br>Floodplain,<br>Environmental<br>Protection A |
| 313    | MOI lands -<br>Bathurst<br>Twp            | Tay Valley       | 4                      | OP: Lanark County (LC) OP: Tay Valley ZB: Tay Valley (TV)             | LC: Rural<br>TV: Rural                                                                       | General<br>Industrial                                  |