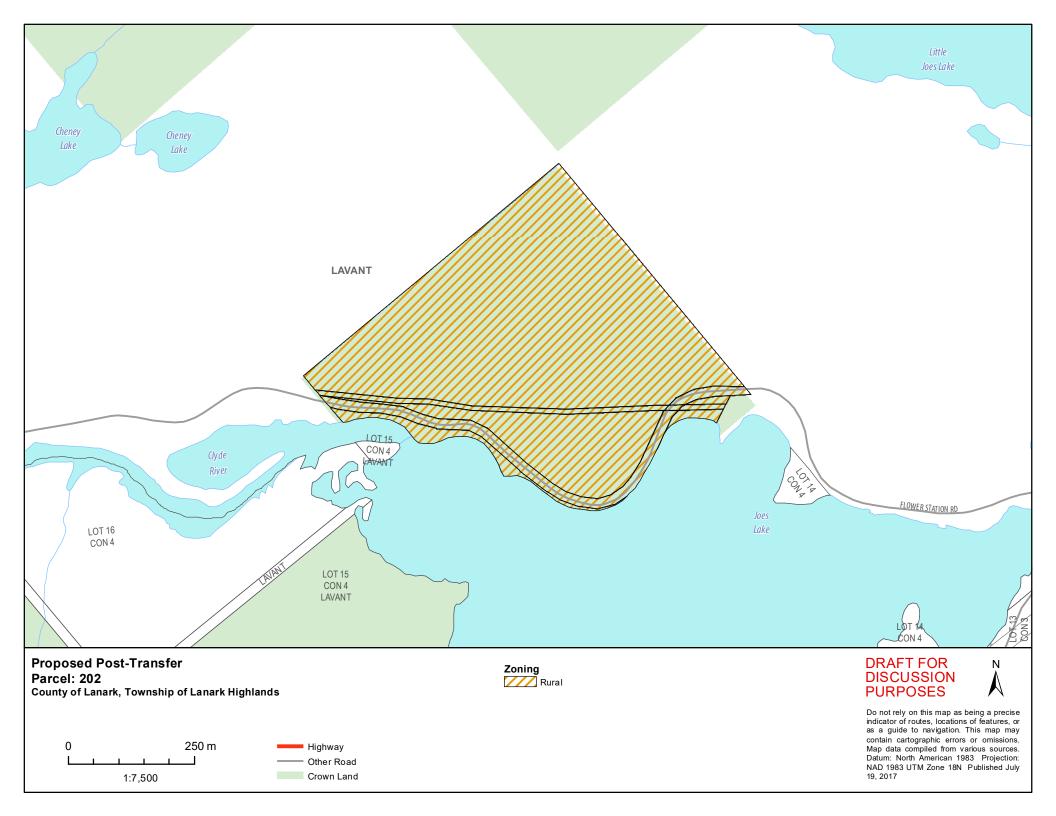

<sup>\*</sup>Indicates parcel crosses multiple municipal boundaries August 26, 2017

| Parcel | Description                               | Municipality     | Parcel<br>Size<br>(Ac) | In Effect Official Plans (OP) and Zoning Bylaw (ZB)                   | Proposed Official Plan Designation                                                           | Proposed<br>Zoning                                     |
|--------|-------------------------------------------|------------------|------------------------|-----------------------------------------------------------------------|----------------------------------------------------------------------------------------------|--------------------------------------------------------|
| 202    | Joe's Lake                                | Lanark Highlands | 75                     | OP: Lanark County (LC) OP: Lanark Highlands (LH) ZB: Lanark Highlands | LC: Rural LH: Rural Communities                                                              | Rural                                                  |
| 267    | Darling Long<br>Lake                      | Lanark Highlands | 112                    | OP: Lanark County (LC) OP: Lanark Highlands (LH) ZB: Lanark Highlands | LC: Rural<br>LH: Rural<br>Communities                                                        | Rural,<br>Limited<br>Services Rural                    |
| 214    | Rideau<br>River<br>Kilmarn<br>ock<br>Site | Montague         | 82                     | OP: Lanark County (LC) OP: Montague ZB: Montague                      | LC: Rural, Provincially Significant Wetlands, Floodplain Montague: Rural, Natural Heritage B | Rural,<br>Floodplain,<br>Environmental<br>Protection A |
| 313    | MOI lands -<br>Bathurst<br>Twp            | Tay Valley       | 4                      | OP: Lanark County (LC) OP: Tay Valley ZB: Tay Valley (TV)             | LC: Rural<br>TV: Rural                                                                       | General<br>Industrial                                  |