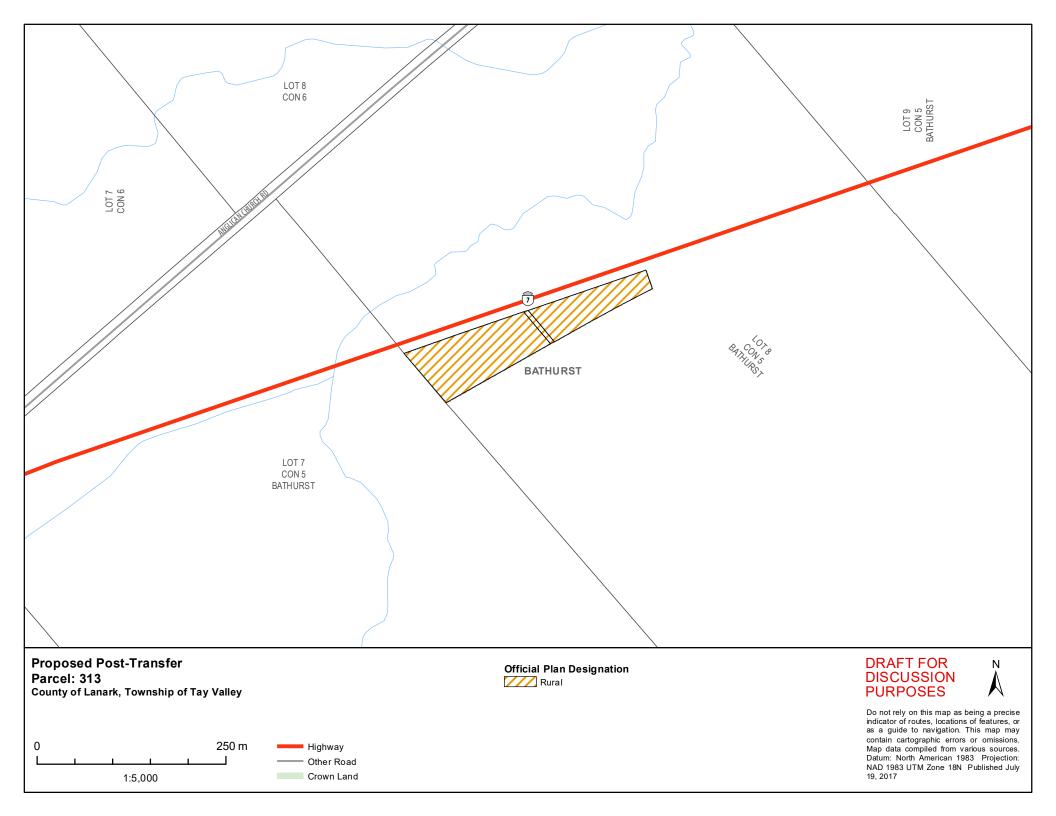

<sup>\*</sup>Indicates parcel crosses multiple municipal boundaries August 26, 2017

| Parcel | Description                               | Municipality     | Parcel<br>Size<br>(Ac) | In Effect Official Plans (OP) and Zoning Bylaw (ZB)                   | Proposed Official Plan Designation                                                           | Proposed<br>Zoning                                     |
|--------|-------------------------------------------|------------------|------------------------|-----------------------------------------------------------------------|----------------------------------------------------------------------------------------------|--------------------------------------------------------|
| 202    | Joe's Lake                                | Lanark Highlands | 75                     | OP: Lanark County (LC) OP: Lanark Highlands (LH) ZB: Lanark Highlands | LC: Rural LH: Rural Communities                                                              | Rural                                                  |
| 267    | Darling Long<br>Lake                      | Lanark Highlands | 112                    | OP: Lanark County (LC) OP: Lanark Highlands (LH) ZB: Lanark Highlands | LC: Rural<br>LH: Rural<br>Communities                                                        | Rural,<br>Limited<br>Services Rural                    |
| 214    | Rideau<br>River<br>Kilmarn<br>ock<br>Site | Montague         | 82                     | OP: Lanark County (LC) OP: Montague ZB: Montague                      | LC: Rural, Provincially Significant Wetlands, Floodplain Montague: Rural, Natural Heritage B | Rural,<br>Floodplain,<br>Environmental<br>Protection A |
| 313    | MOI lands -<br>Bathurst<br>Twp            | Tay Valley       | 4                      | OP: Lanark County (LC) OP: Tay Valley ZB: Tay Valley (TV)             | LC: Rural<br>TV: Rural                                                                       | General<br>Industrial                                  |