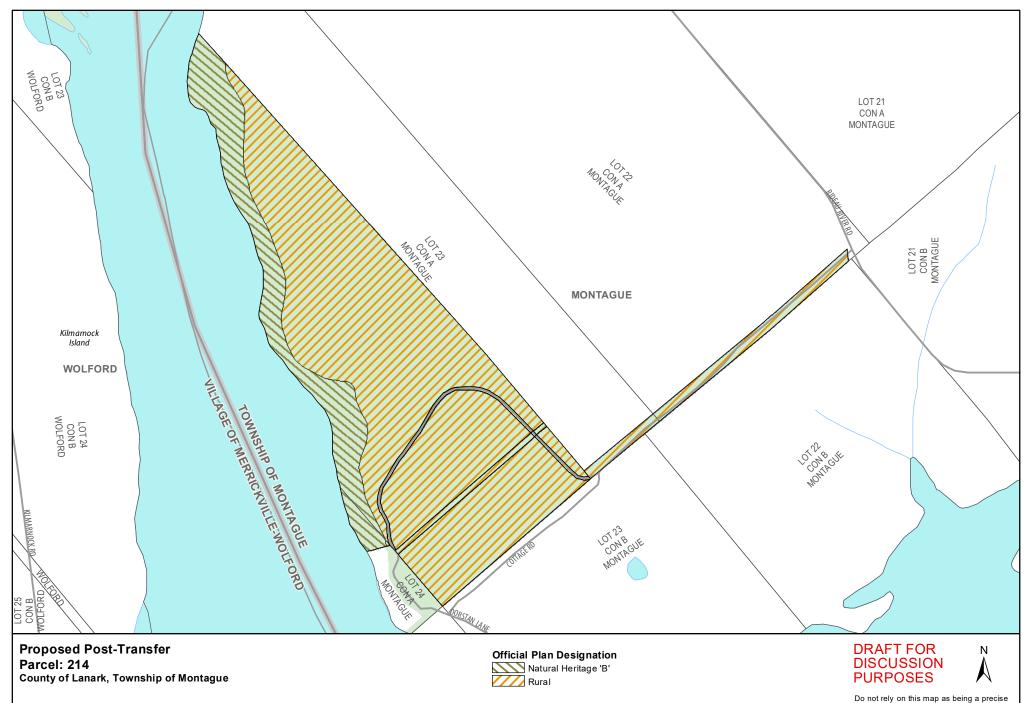

<sup>\*</sup>Indicates parcel crosses multiple municipal boundaries August 26, 2017

| Parcel | Description                               | Municipality     | Parcel<br>Size<br>(Ac) | In Effect Official Plans (OP) and Zoning Bylaw (ZB)                   | Proposed Official Plan Designation                                                           | Proposed<br>Zoning                                     |
|--------|-------------------------------------------|------------------|------------------------|-----------------------------------------------------------------------|----------------------------------------------------------------------------------------------|--------------------------------------------------------|
| 202    | Joe's Lake                                | Lanark Highlands | 75                     | OP: Lanark County (LC) OP: Lanark Highlands (LH) ZB: Lanark Highlands | LC: Rural LH: Rural Communities                                                              | Rural                                                  |
| 267    | Darling Long<br>Lake                      | Lanark Highlands | 112                    | OP: Lanark County (LC) OP: Lanark Highlands (LH) ZB: Lanark Highlands | LC: Rural<br>LH: Rural<br>Communities                                                        | Rural,<br>Limited<br>Services Rural                    |
| 214    | Rideau<br>River<br>Kilmarn<br>ock<br>Site | Montague         | 82                     | OP: Lanark County (LC) OP: Montague ZB: Montague                      | LC: Rural, Provincially Significant Wetlands, Floodplain Montague: Rural, Natural Heritage B | Rural,<br>Floodplain,<br>Environmental<br>Protection A |
| 313    | MOI lands -<br>Bathurst<br>Twp            | Tay Valley       | 4                      | OP: Lanark County (LC) OP: Tay Valley ZB: Tay Valley (TV)             | LC: Rural<br>TV: Rural                                                                       | General<br>Industrial                                  |