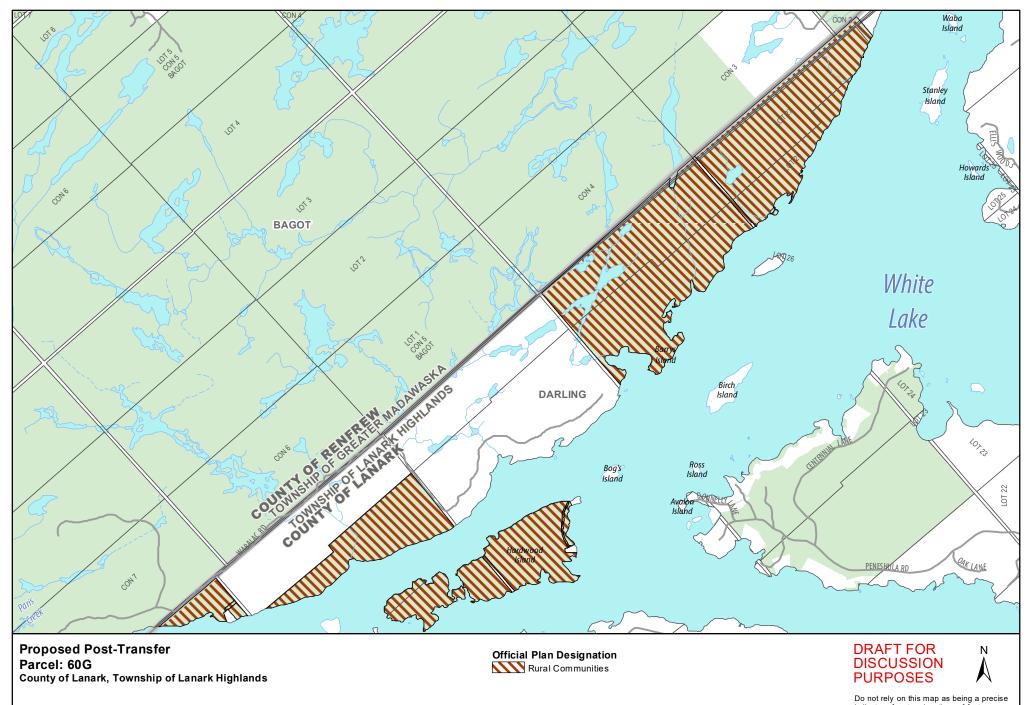

| Parcel | Description                                                                                   | Municipality                    | Parcel<br>Size<br>(Ac) | In Effect Official Plans (OP) and Zoning Bylaw (ZB)                    | Proposed Official Plan Designation                                | Proposed<br>Zoning                  |
|--------|-----------------------------------------------------------------------------------------------|---------------------------------|------------------------|------------------------------------------------------------------------|-------------------------------------------------------------------|-------------------------------------|
| 80     | Tay River                                                                                     | Drummond/North<br>Elmsley (DNE) | 183                    | OP: Lanark County (LC) OP: DNE  ZB: DNE                                | LC: Rural, Provincially Significant Wetlands  DNE: Rural, Wetland | Open Space,<br>Wetland              |
| 276    | MTO land<br>near Port<br>Elmsley-K-<br>03479                                                  | Drummond/North<br>Elmsley (DNE) | 1.8                    | OP: Lanark County (LC) OP: DNE ZB: DNE                                 | LC: Rural<br>DNE: Rural                                           | Rural                               |
| 60G    | White Lake 3 - 4 lots south 1/2 lake and White Lake Island included as Nation Lands selection | Lanark Highlands                | 579                    | OP: Lanark County (LC) OP: Lanark Highlands (LH)  ZB: Lanark Highlands | LC: Rural<br>LH: Rural<br>Communities                             | Rural,<br>Limited<br>Services Rural |
| 81A    | Park Lake<br>Ranger Camp                                                                      | Lanark Highlands                | 401                    | OP: Lanark County (LC) OP: Lanark Highlands (LH) ZB: Lanark Highlands  | LC: Rural<br>LH: Rural<br>Communities                             | Limited<br>Services Rural           |