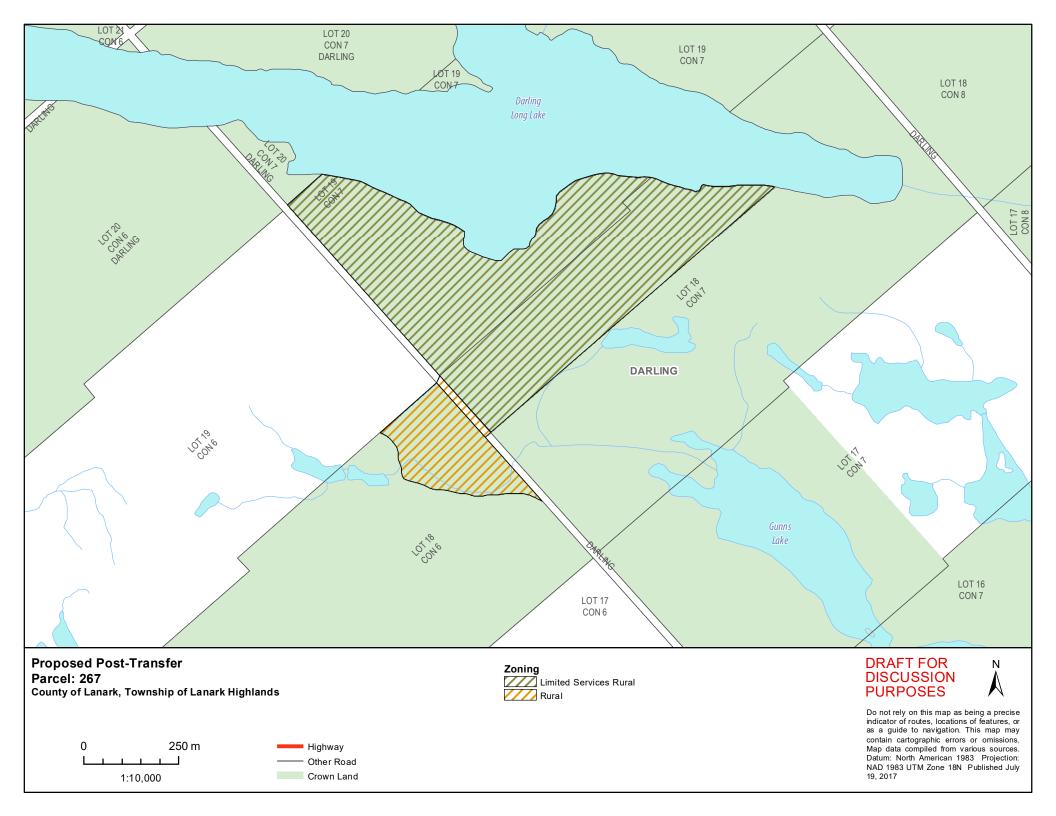

<sup>\*</sup>Indicates parcel crosses multiple municipal boundaries August 26, 2017

| Parcel | Description                               | Municipality     | Parcel<br>Size<br>(Ac) | In Effect Official Plans (OP) and Zoning Bylaw (ZB)                   | Proposed Official Plan Designation                                                           | Proposed<br>Zoning                                     |
|--------|-------------------------------------------|------------------|------------------------|-----------------------------------------------------------------------|----------------------------------------------------------------------------------------------|--------------------------------------------------------|
| 202    | Joe's Lake                                | Lanark Highlands | 75                     | OP: Lanark County (LC) OP: Lanark Highlands (LH) ZB: Lanark Highlands | LC: Rural LH: Rural Communities                                                              | Rural                                                  |
| 267    | Darling Long<br>Lake                      | Lanark Highlands | 112                    | OP: Lanark County (LC) OP: Lanark Highlands (LH) ZB: Lanark Highlands | LC: Rural<br>LH: Rural<br>Communities                                                        | Rural,<br>Limited<br>Services Rural                    |
| 214    | Rideau<br>River<br>Kilmarn<br>ock<br>Site | Montague         | 82                     | OP: Lanark County (LC) OP: Montague ZB: Montague                      | LC: Rural, Provincially Significant Wetlands, Floodplain Montague: Rural, Natural Heritage B | Rural,<br>Floodplain,<br>Environmental<br>Protection A |
| 313    | MOI lands -<br>Bathurst<br>Twp            | Tay Valley       | 4                      | OP: Lanark County (LC) OP: Tay Valley ZB: Tay Valley (TV)             | LC: Rural<br>TV: Rural                                                                       | General<br>Industrial                                  |