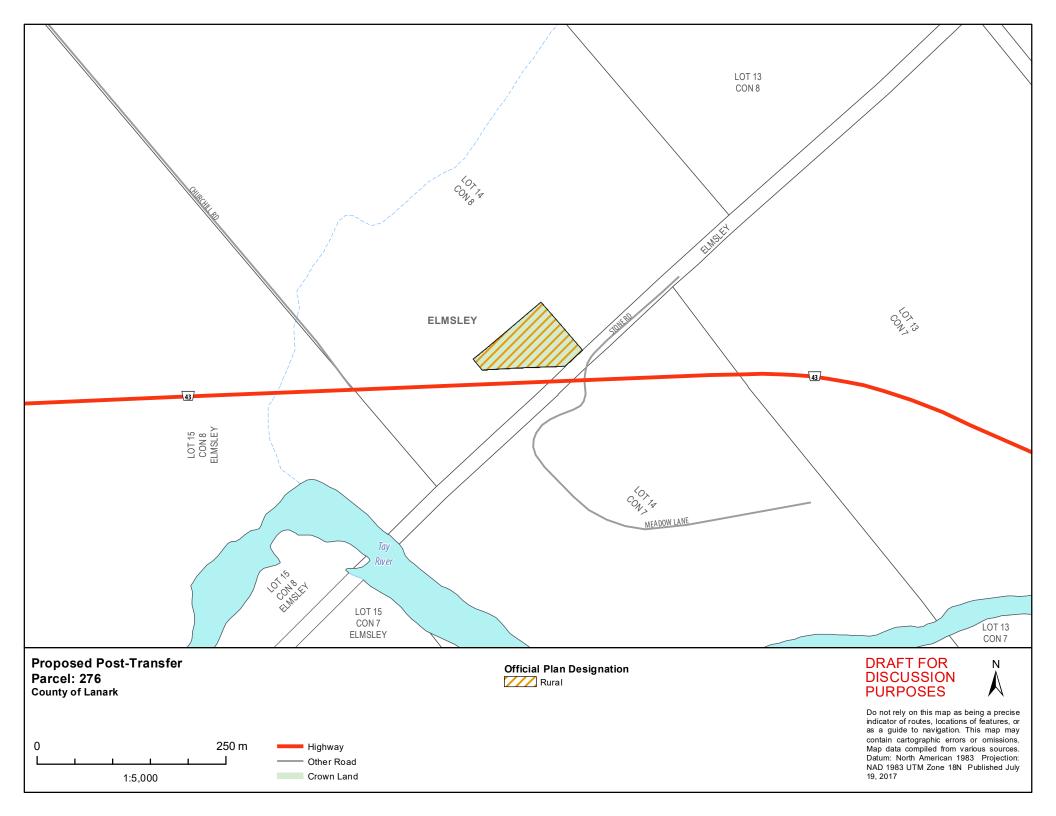

| Parcel | Description                                                                                   | Municipality                    | Parcel<br>Size<br>(Ac) | In Effect Official Plans (OP) and Zoning Bylaw (ZB)                    | Proposed Official Plan Designation                                | Proposed<br>Zoning                  |
|--------|-----------------------------------------------------------------------------------------------|---------------------------------|------------------------|------------------------------------------------------------------------|-------------------------------------------------------------------|-------------------------------------|
| 80     | Tay River                                                                                     | Drummond/North<br>Elmsley (DNE) | 183                    | OP: Lanark County (LC) OP: DNE  ZB: DNE                                | LC: Rural, Provincially Significant Wetlands  DNE: Rural, Wetland | Open Space,<br>Wetland              |
| 276    | MTO land<br>near Port<br>Elmsley-K-<br>03479                                                  | Drummond/North<br>Elmsley (DNE) | 1.8                    | OP: Lanark County (LC) OP: DNE ZB: DNE                                 | LC: Rural<br>DNE: Rural                                           | Rural                               |
| 60G    | White Lake 3 - 4 lots south 1/2 lake and White Lake Island included as Nation Lands selection | Lanark Highlands                | 579                    | OP: Lanark County (LC) OP: Lanark Highlands (LH)  ZB: Lanark Highlands | LC: Rural<br>LH: Rural<br>Communities                             | Rural,<br>Limited<br>Services Rural |
| 81A    | Park Lake<br>Ranger Camp                                                                      | Lanark Highlands                | 401                    | OP: Lanark County (LC) OP: Lanark Highlands (LH) ZB: Lanark Highlands  | LC: Rural<br>LH: Rural<br>Communities                             | Limited<br>Services Rural           |