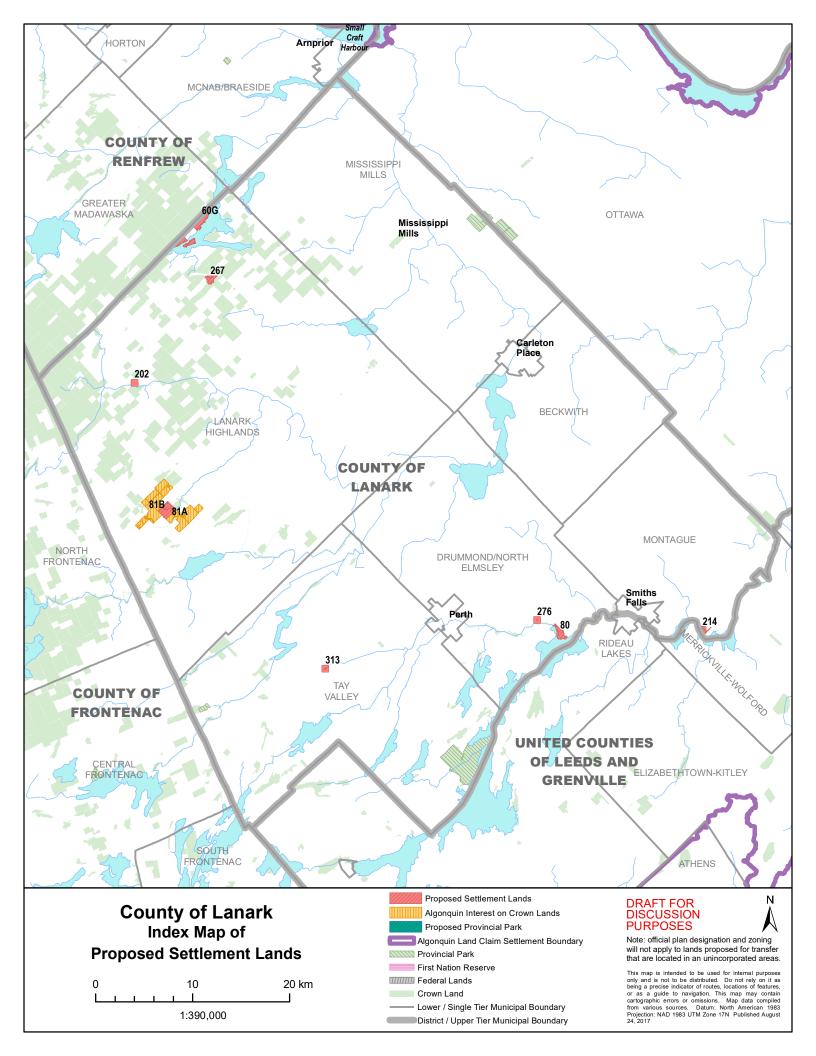

#### **County of Lanark**

The chart identifies proposed official plan designations and zoning that are proposed to be applied to each parcel. Since the Algonquin Land Claim negotiations are ongoing, the proposed settlement land selections may be subject to revision by the parties up until the final settlement agreement. Ontario and the Algonquins of Ontario are continuing to refine locations for the land selections including small acreage parcels to address local interests and considerations.

| Parcel | Description                                                                                   | Municipality                    | Parcel<br>Size<br>(Ac) | In Effect Official Plans (OP) and Zoning Bylaw (ZB)                    | Proposed Official Plan Designation                                | Proposed<br>Zoning                  |
|--------|-----------------------------------------------------------------------------------------------|---------------------------------|------------------------|------------------------------------------------------------------------|-------------------------------------------------------------------|-------------------------------------|
| 80     | Tay River                                                                                     | Drummond/North<br>Elmsley (DNE) | 183                    | OP: Lanark County (LC) OP: DNE  ZB: DNE                                | LC: Rural, Provincially Significant Wetlands  DNE: Rural, Wetland | Open Space,<br>Wetland              |
| 276    | MTO land<br>near Port<br>Elmsley-K-<br>03479                                                  | Drummond/North<br>Elmsley (DNE) | 1.8                    | OP: Lanark County (LC) OP: DNE ZB: DNE                                 | LC: Rural<br>DNE: Rural                                           | Rural                               |
| 60G    | White Lake 3 - 4 lots south 1/2 lake and White Lake Island included as Nation Lands selection | Lanark Highlands                | 579                    | OP: Lanark County (LC) OP: Lanark Highlands (LH)  ZB: Lanark Highlands | LC: Rural<br>LH: Rural<br>Communities                             | Rural,<br>Limited<br>Services Rural |
| 81A    | Park Lake<br>Ranger Camp                                                                      | Lanark Highlands                | 401                    | OP: Lanark County (LC) OP: Lanark Highlands (LH) ZB: Lanark Highlands  | LC: Rural<br>LH: Rural<br>Communities                             | Limited<br>Services Rural           |

<sup>\*</sup>Indicates parcel crosses multiple municipal boundaries August 26, 2017

| Parcel | Description                               | Municipality     | Parcel<br>Size<br>(Ac) | In Effect Official Plans (OP) and Zoning Bylaw (ZB)                   | Proposed Official Plan Designation                                                           | Proposed<br>Zoning                                     |
|--------|-------------------------------------------|------------------|------------------------|-----------------------------------------------------------------------|----------------------------------------------------------------------------------------------|--------------------------------------------------------|
| 202    | Joe's Lake                                | Lanark Highlands | 75                     | OP: Lanark County (LC) OP: Lanark Highlands (LH) ZB: Lanark Highlands | LC: Rural LH: Rural Communities                                                              | Rural                                                  |
| 267    | Darling Long<br>Lake                      | Lanark Highlands | 112                    | OP: Lanark County (LC) OP: Lanark Highlands (LH) ZB: Lanark Highlands | LC: Rural<br>LH: Rural<br>Communities                                                        | Rural,<br>Limited<br>Services Rural                    |
| 214    | Rideau<br>River<br>Kilmarn<br>ock<br>Site | Montague         | 82                     | OP: Lanark County (LC) OP: Montague ZB: Montague                      | LC: Rural, Provincially Significant Wetlands, Floodplain Montague: Rural, Natural Heritage B | Rural,<br>Floodplain,<br>Environmental<br>Protection A |
| 313    | MOI lands -<br>Bathurst<br>Twp            | Tay Valley       | 4                      | OP: Lanark County (LC) OP: Tay Valley ZB: Tay Valley (TV)             | LC: Rural<br>TV: Rural                                                                       | General<br>Industrial                                  |