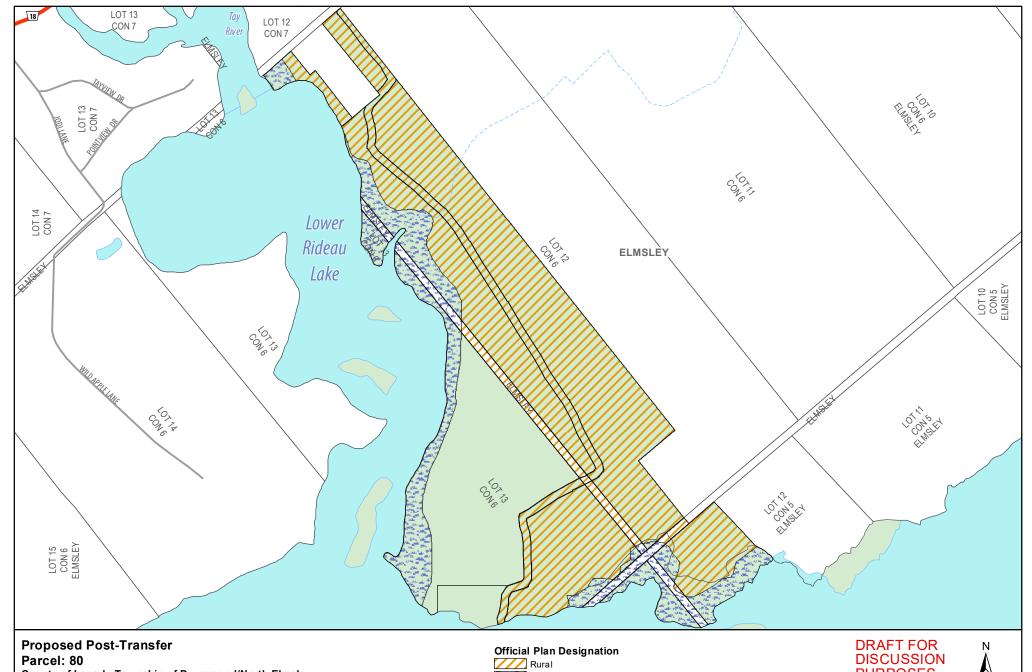

| Parcel | Description                                                                                   | Municipality                    | Parcel<br>Size<br>(Ac) | In Effect Official Plans (OP) and Zoning Bylaw (ZB)                    | Proposed Official Plan Designation                                | Proposed<br>Zoning                  |
|--------|-----------------------------------------------------------------------------------------------|---------------------------------|------------------------|------------------------------------------------------------------------|-------------------------------------------------------------------|-------------------------------------|
| 80     | Tay River                                                                                     | Drummond/North<br>Elmsley (DNE) | 183                    | OP: Lanark County (LC) OP: DNE  ZB: DNE                                | LC: Rural, Provincially Significant Wetlands  DNE: Rural, Wetland | Open Space,<br>Wetland              |
| 276    | MTO land<br>near Port<br>Elmsley-K-<br>03479                                                  | Drummond/North<br>Elmsley (DNE) | 1.8                    | OP: Lanark County (LC) OP: DNE ZB: DNE                                 | LC: Rural<br>DNE: Rural                                           | Rural                               |
| 60G    | White Lake 3 - 4 lots south 1/2 lake and White Lake Island included as Nation Lands selection | Lanark Highlands                | 579                    | OP: Lanark County (LC) OP: Lanark Highlands (LH)  ZB: Lanark Highlands | LC: Rural<br>LH: Rural<br>Communities                             | Rural,<br>Limited<br>Services Rural |
| 81A    | Park Lake<br>Ranger Camp                                                                      | Lanark Highlands                | 401                    | OP: Lanark County (LC) OP: Lanark Highlands (LH) ZB: Lanark Highlands  | LC: Rural<br>LH: Rural<br>Communities                             | Limited<br>Services Rural           |

### County of Lanark, Township of Drummond/North Elmsley

250 m Highway Other Road Crown Land 1:7,500

Provincially Significant Wetlands Rural

Do not rely on this map as being a precise indicator of routes, locations of features, or as a guide to navigation. This map may contain cartographic errors or omissions.