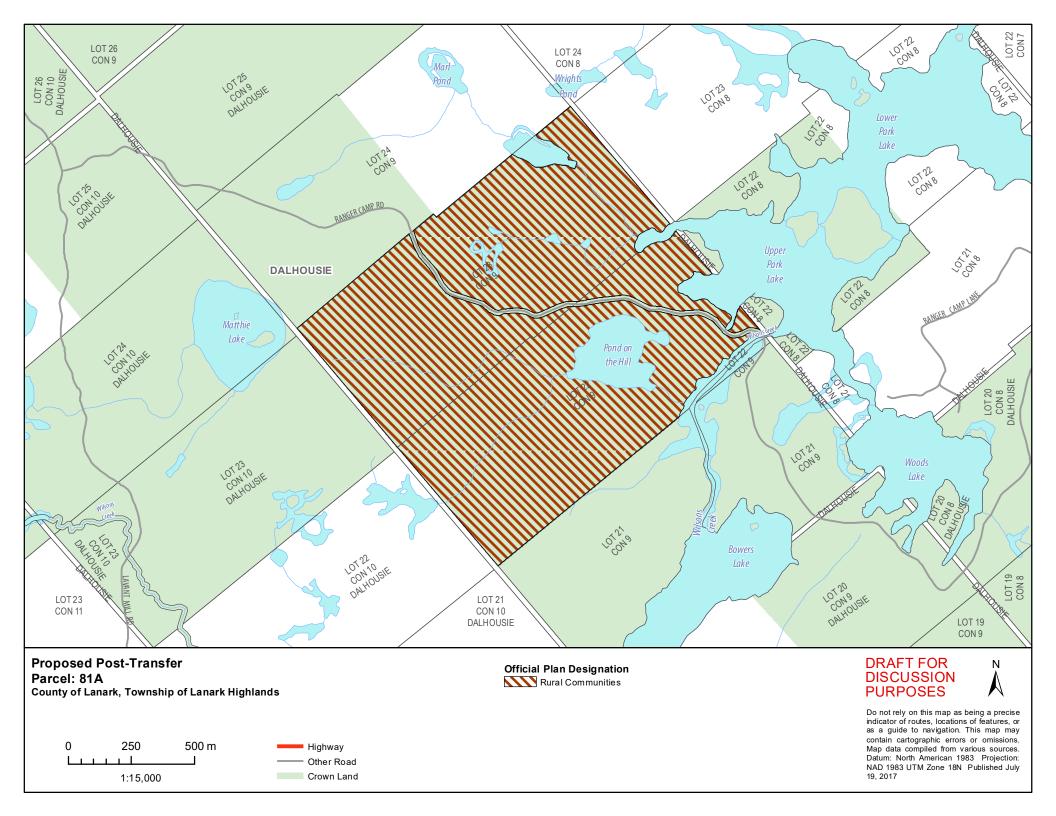

| Parcel | Description                                                                                   | Municipality                    | Parcel<br>Size<br>(Ac) | In Effect Official Plans (OP) and Zoning Bylaw (ZB)                    | Proposed Official Plan Designation                                | Proposed<br>Zoning                  |
|--------|-----------------------------------------------------------------------------------------------|---------------------------------|------------------------|------------------------------------------------------------------------|-------------------------------------------------------------------|-------------------------------------|
| 80     | Tay River                                                                                     | Drummond/North<br>Elmsley (DNE) | 183                    | OP: Lanark County (LC) OP: DNE  ZB: DNE                                | LC: Rural, Provincially Significant Wetlands  DNE: Rural, Wetland | Open Space,<br>Wetland              |
| 276    | MTO land<br>near Port<br>Elmsley-K-<br>03479                                                  | Drummond/North<br>Elmsley (DNE) | 1.8                    | OP: Lanark County (LC) OP: DNE ZB: DNE                                 | LC: Rural<br>DNE: Rural                                           | Rural                               |
| 60G    | White Lake 3 - 4 lots south 1/2 lake and White Lake Island included as Nation Lands selection | Lanark Highlands                | 579                    | OP: Lanark County (LC) OP: Lanark Highlands (LH)  ZB: Lanark Highlands | LC: Rural<br>LH: Rural<br>Communities                             | Rural,<br>Limited<br>Services Rural |
| 81A    | Park Lake<br>Ranger Camp                                                                      | Lanark Highlands                | 401                    | OP: Lanark County (LC) OP: Lanark Highlands (LH) ZB: Lanark Highlands  | LC: Rural<br>LH: Rural<br>Communities                             | Limited<br>Services Rural           |