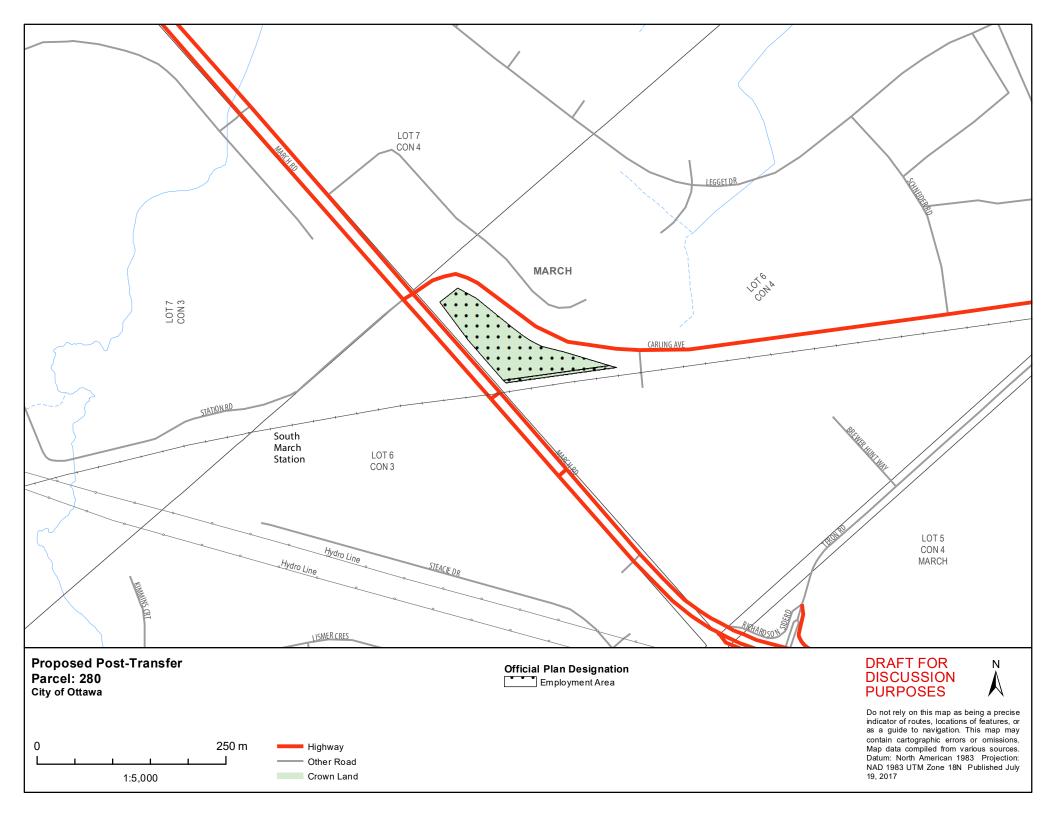

| Parcel | Description                                               | Municipality   | Parcel<br>Size<br>(Ac) | In Effect Official<br>Plan (OP) and<br>Zoning Bylaw (ZB) | Proposed Official Plan<br>Designation                 | Proposed Zoning            |
|--------|-----------------------------------------------------------|----------------|------------------------|----------------------------------------------------------|-------------------------------------------------------|----------------------------|
| 216    | Burritt's<br>Rapids/Donnelly<br>Drive (Heritage<br>Drive) | City of Ottawa | 147                    | OP: City of Ottawa<br>ZB: City of Ottawa                 | General Rural Area,<br>Rural Natural Features<br>Area | Rural Countryside<br>Zone  |
| 269D   | MOI land near<br>Piperville                               | City of Ottawa | 78                     | OP: City of Ottawa<br>ZB: City of Ottawa                 | General Rural Area,<br>Rural Natural Features<br>Area | Rural Countryside<br>Zone  |
| 277    | MTO land in<br>Kanata-K-05463                             | City of Ottawa | 0.7                    | OP: City of Ottawa<br>ZB: City of Ottawa                 | General Urban Area                                    | General Mixed<br>Use Zone  |
| 279    | MTO land near<br>Cumberland-K-<br>06472                   | City of Ottawa | 5                      | OP: City of Ottawa<br>ZB: City of Ottawa                 | General Rural Area                                    | Rural Residential<br>Zone  |
| 280    | MTO land near<br>Kanata-K-01955                           | City of Ottawa | 2                      | OP: City of Ottawa<br>ZB: City of Ottawa                 | Employment Area                                       | General Industrial<br>Zone |