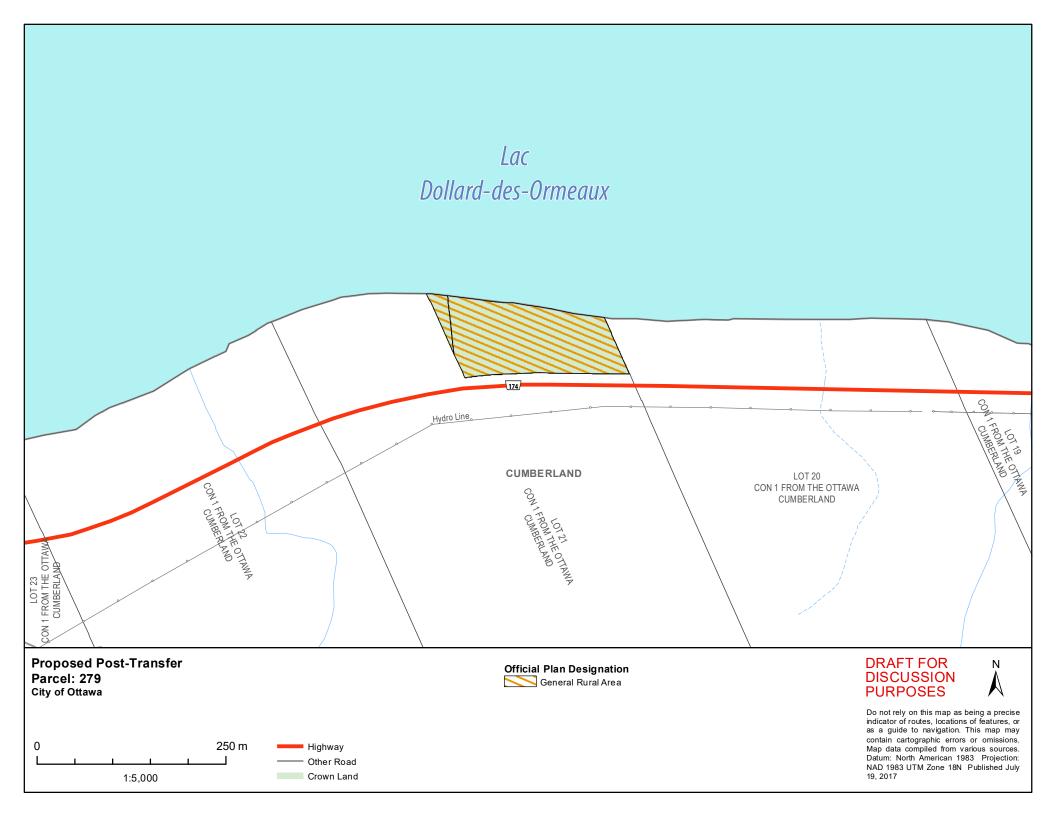

| Parcel | Description                                               | Municipality   | Parcel<br>Size<br>(Ac) | In Effect Official<br>Plan (OP) and<br>Zoning Bylaw (ZB) | Proposed Official Plan<br>Designation                 | Proposed Zoning            |
|--------|-----------------------------------------------------------|----------------|------------------------|----------------------------------------------------------|-------------------------------------------------------|----------------------------|
| 216    | Burritt's<br>Rapids/Donnelly<br>Drive (Heritage<br>Drive) | City of Ottawa | 147                    | OP: City of Ottawa<br>ZB: City of Ottawa                 | General Rural Area,<br>Rural Natural Features<br>Area | Rural Countryside<br>Zone  |
| 269D   | MOI land near<br>Piperville                               | City of Ottawa | 78                     | OP: City of Ottawa<br>ZB: City of Ottawa                 | General Rural Area,<br>Rural Natural Features<br>Area | Rural Countryside<br>Zone  |
| 277    | MTO land in<br>Kanata-K-05463                             | City of Ottawa | 0.7                    | OP: City of Ottawa<br>ZB: City of Ottawa                 | General Urban Area                                    | General Mixed<br>Use Zone  |
| 279    | MTO land near<br>Cumberland-K-<br>06472                   | City of Ottawa | 5                      | OP: City of Ottawa<br>ZB: City of Ottawa                 | General Rural Area                                    | Rural Residential<br>Zone  |
| 280    | MTO land near<br>Kanata-K-01955                           | City of Ottawa | 2                      | OP: City of Ottawa<br>ZB: City of Ottawa                 | Employment Area                                       | General Industrial<br>Zone |