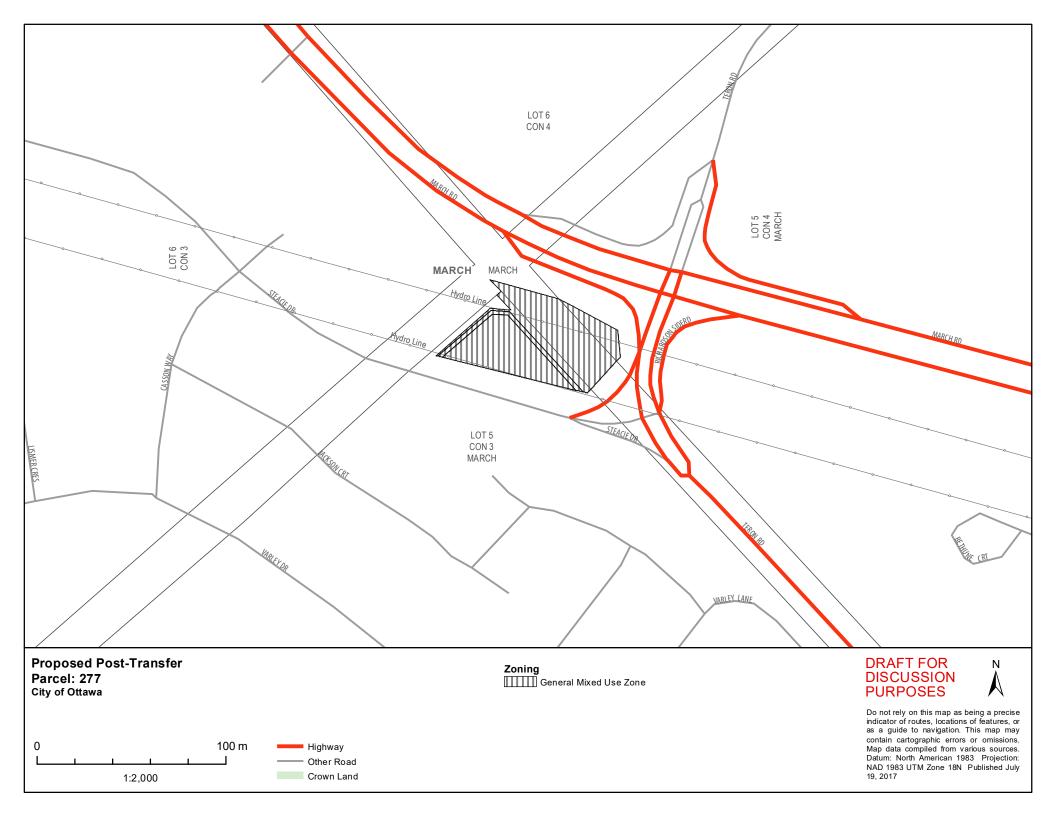

| Parcel | Description                                               | Municipality   | Parcel<br>Size<br>(Ac) | In Effect Official<br>Plan (OP) and<br>Zoning Bylaw (ZB) | Proposed Official Plan<br>Designation                 | Proposed Zoning            |
|--------|-----------------------------------------------------------|----------------|------------------------|----------------------------------------------------------|-------------------------------------------------------|----------------------------|
| 216    | Burritt's<br>Rapids/Donnelly<br>Drive (Heritage<br>Drive) | City of Ottawa | 147                    | OP: City of Ottawa<br>ZB: City of Ottawa                 | General Rural Area,<br>Rural Natural Features<br>Area | Rural Countryside<br>Zone  |
| 269D   | MOI land near<br>Piperville                               | City of Ottawa | 78                     | OP: City of Ottawa<br>ZB: City of Ottawa                 | General Rural Area,<br>Rural Natural Features<br>Area | Rural Countryside<br>Zone  |
| 277    | MTO land in<br>Kanata-K-05463                             | City of Ottawa | 0.7                    | OP: City of Ottawa<br>ZB: City of Ottawa                 | General Urban Area                                    | General Mixed<br>Use Zone  |
| 279    | MTO land near<br>Cumberland-K-<br>06472                   | City of Ottawa | 5                      | OP: City of Ottawa<br>ZB: City of Ottawa                 | General Rural Area                                    | Rural Residential<br>Zone  |
| 280    | MTO land near<br>Kanata-K-01955                           | City of Ottawa | 2                      | OP: City of Ottawa<br>ZB: City of Ottawa                 | Employment Area                                       | General Industrial<br>Zone |