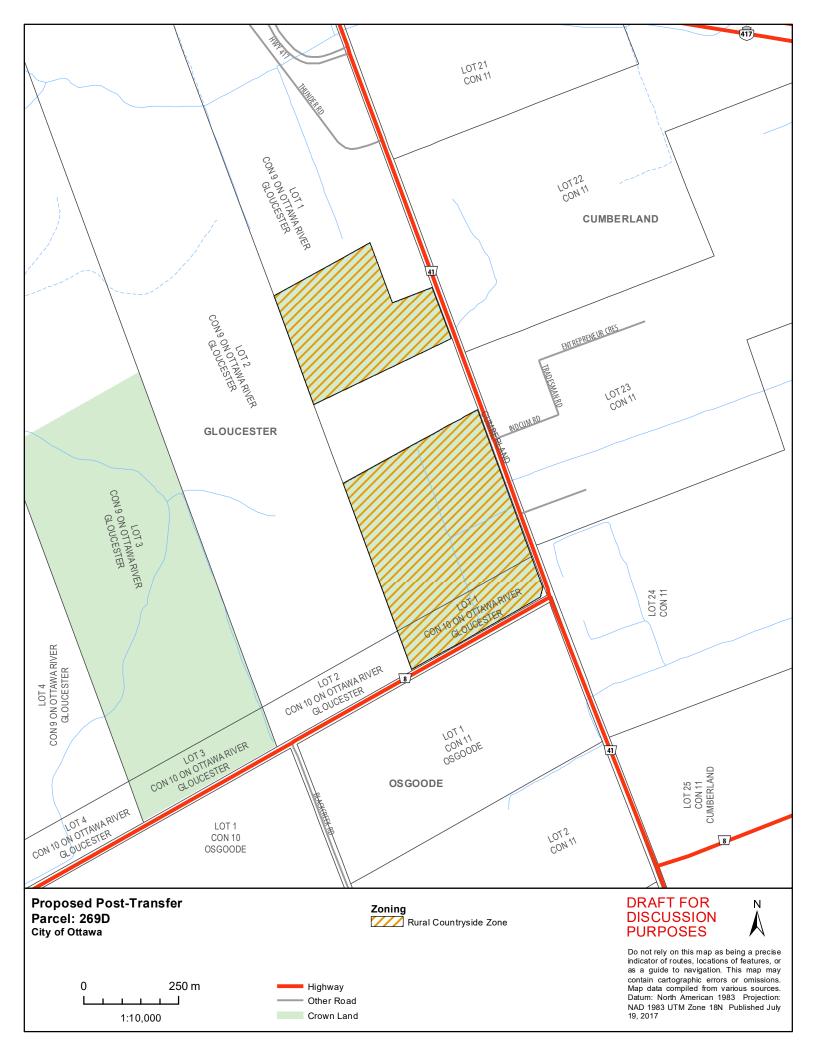

| Parcel | Description                                               | Municipality   | Parcel<br>Size<br>(Ac) | In Effect Official<br>Plan (OP) and<br>Zoning Bylaw (ZB) | Proposed Official Plan<br>Designation                 | Proposed Zoning            |
|--------|-----------------------------------------------------------|----------------|------------------------|----------------------------------------------------------|-------------------------------------------------------|----------------------------|
| 216    | Burritt's<br>Rapids/Donnelly<br>Drive (Heritage<br>Drive) | City of Ottawa | 147                    | OP: City of Ottawa<br>ZB: City of Ottawa                 | General Rural Area,<br>Rural Natural Features<br>Area | Rural Countryside<br>Zone  |
| 269D   | MOI land near<br>Piperville                               | City of Ottawa | 78                     | OP: City of Ottawa<br>ZB: City of Ottawa                 | General Rural Area,<br>Rural Natural Features<br>Area | Rural Countryside<br>Zone  |
| 277    | MTO land in<br>Kanata-K-05463                             | City of Ottawa | 0.7                    | OP: City of Ottawa<br>ZB: City of Ottawa                 | General Urban Area                                    | General Mixed<br>Use Zone  |
| 279    | MTO land near<br>Cumberland-K-<br>06472                   | City of Ottawa | 5                      | OP: City of Ottawa<br>ZB: City of Ottawa                 | General Rural Area                                    | Rural Residential<br>Zone  |
| 280    | MTO land near<br>Kanata-K-01955                           | City of Ottawa | 2                      | OP: City of Ottawa<br>ZB: City of Ottawa                 | Employment Area                                       | General Industrial<br>Zone |