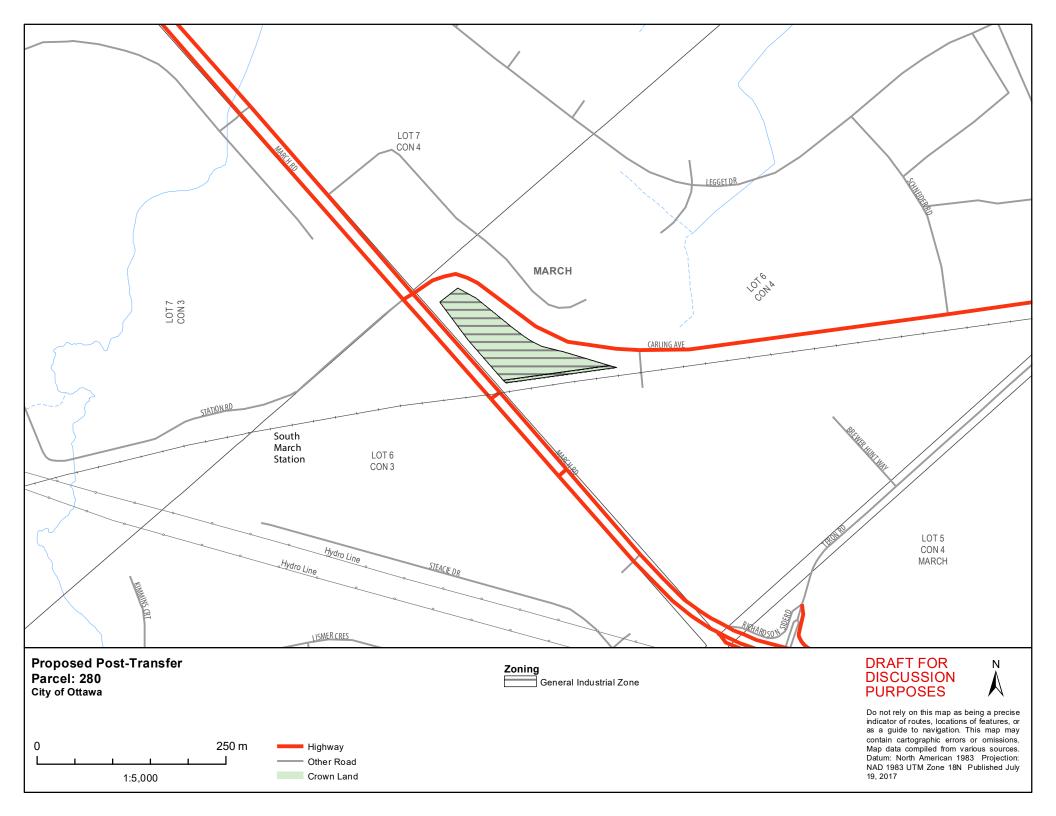

| Parcel | Description                                               | Municipality   | Parcel<br>Size<br>(Ac) | In Effect Official<br>Plan (OP) and<br>Zoning Bylaw (ZB) | Proposed Official Plan<br>Designation                 | Proposed Zoning            |
|--------|-----------------------------------------------------------|----------------|------------------------|----------------------------------------------------------|-------------------------------------------------------|----------------------------|
| 216    | Burritt's<br>Rapids/Donnelly<br>Drive (Heritage<br>Drive) | City of Ottawa | 147                    | OP: City of Ottawa<br>ZB: City of Ottawa                 | General Rural Area,<br>Rural Natural Features<br>Area | Rural Countryside<br>Zone  |
| 269D   | MOI land near<br>Piperville                               | City of Ottawa | 78                     | OP: City of Ottawa<br>ZB: City of Ottawa                 | General Rural Area,<br>Rural Natural Features<br>Area | Rural Countryside<br>Zone  |
| 277    | MTO land in<br>Kanata-K-05463                             | City of Ottawa | 0.7                    | OP: City of Ottawa<br>ZB: City of Ottawa                 | General Urban Area                                    | General Mixed<br>Use Zone  |
| 279    | MTO land near<br>Cumberland-K-<br>06472                   | City of Ottawa | 5                      | OP: City of Ottawa<br>ZB: City of Ottawa                 | General Rural Area                                    | Rural Residential<br>Zone  |
| 280    | MTO land near<br>Kanata-K-01955                           | City of Ottawa | 2                      | OP: City of Ottawa<br>ZB: City of Ottawa                 | Employment Area                                       | General Industrial<br>Zone |