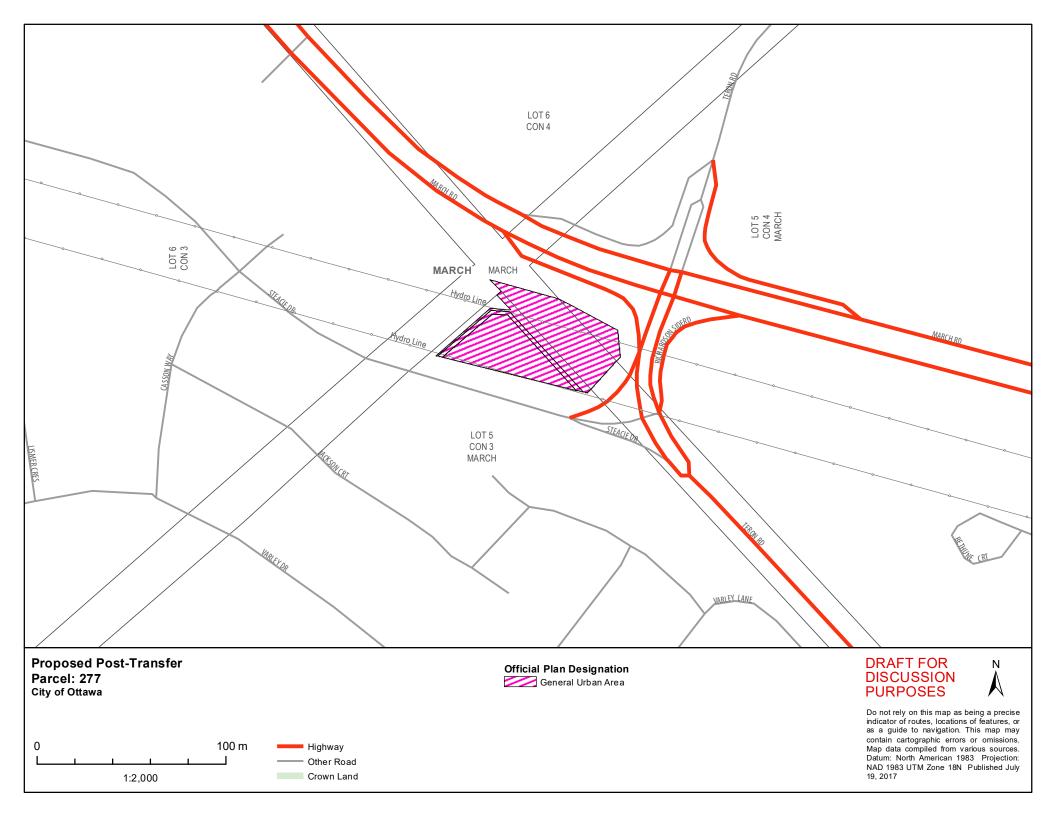

| Parcel | Description                                               | Municipality   | Parcel<br>Size<br>(Ac) | In Effect Official<br>Plan (OP) and<br>Zoning Bylaw (ZB) | Proposed Official Plan<br>Designation                 | Proposed Zoning            |
|--------|-----------------------------------------------------------|----------------|------------------------|----------------------------------------------------------|-------------------------------------------------------|----------------------------|
| 216    | Burritt's<br>Rapids/Donnelly<br>Drive (Heritage<br>Drive) | City of Ottawa | 147                    | OP: City of Ottawa<br>ZB: City of Ottawa                 | General Rural Area,<br>Rural Natural Features<br>Area | Rural Countryside<br>Zone  |
| 269D   | MOI land near<br>Piperville                               | City of Ottawa | 78                     | OP: City of Ottawa<br>ZB: City of Ottawa                 | General Rural Area,<br>Rural Natural Features<br>Area | Rural Countryside<br>Zone  |
| 277    | MTO land in<br>Kanata-K-05463                             | City of Ottawa | 0.7                    | OP: City of Ottawa<br>ZB: City of Ottawa                 | General Urban Area                                    | General Mixed<br>Use Zone  |
| 279    | MTO land near<br>Cumberland-K-<br>06472                   | City of Ottawa | 5                      | OP: City of Ottawa<br>ZB: City of Ottawa                 | General Rural Area                                    | Rural Residential<br>Zone  |
| 280    | MTO land near<br>Kanata-K-01955                           | City of Ottawa | 2                      | OP: City of Ottawa<br>ZB: City of Ottawa                 | Employment Area                                       | General Industrial<br>Zone |