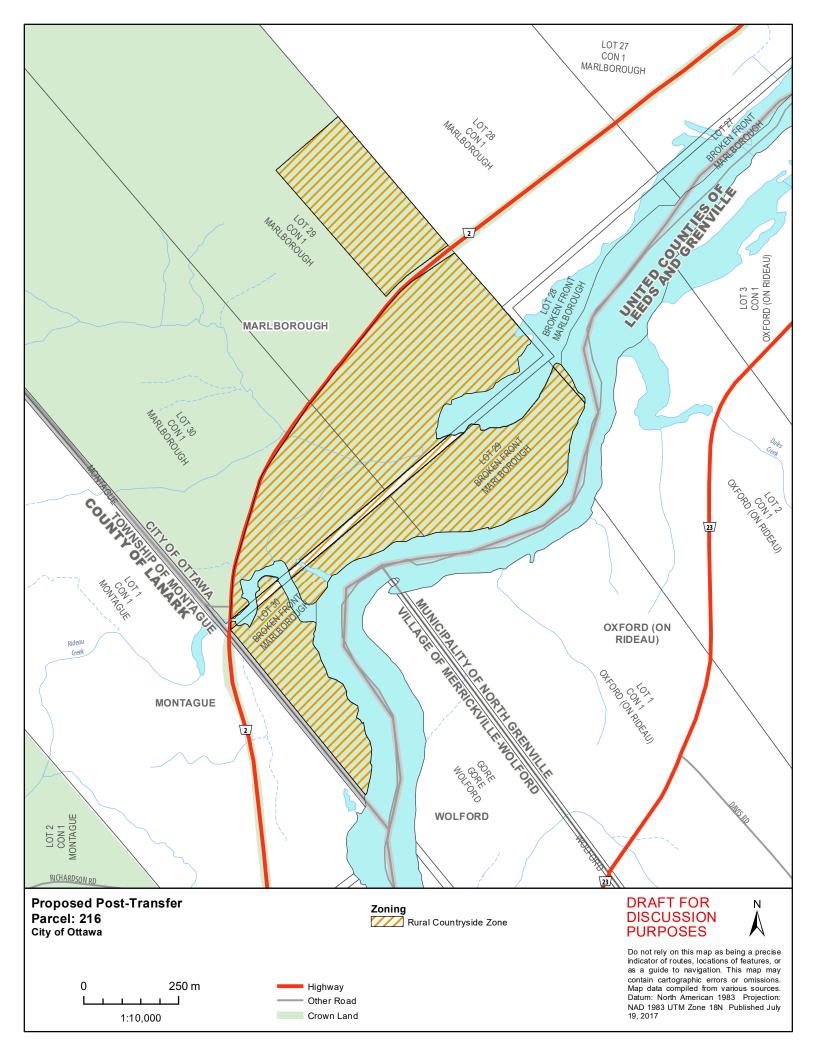

| Parcel | Description                                               | Municipality   | Parcel<br>Size<br>(Ac) | In Effect Official<br>Plan (OP) and<br>Zoning Bylaw (ZB) | Proposed Official Plan<br>Designation                 | Proposed Zoning            |
|--------|-----------------------------------------------------------|----------------|------------------------|----------------------------------------------------------|-------------------------------------------------------|----------------------------|
| 216    | Burritt's<br>Rapids/Donnelly<br>Drive (Heritage<br>Drive) | City of Ottawa | 147                    | OP: City of Ottawa<br>ZB: City of Ottawa                 | General Rural Area,<br>Rural Natural Features<br>Area | Rural Countryside<br>Zone  |
| 269D   | MOI land near<br>Piperville                               | City of Ottawa | 78                     | OP: City of Ottawa<br>ZB: City of Ottawa                 | General Rural Area,<br>Rural Natural Features<br>Area | Rural Countryside<br>Zone  |
| 277    | MTO land in<br>Kanata-K-05463                             | City of Ottawa | 0.7                    | OP: City of Ottawa<br>ZB: City of Ottawa                 | General Urban Area                                    | General Mixed<br>Use Zone  |
| 279    | MTO land near<br>Cumberland-K-<br>06472                   | City of Ottawa | 5                      | OP: City of Ottawa<br>ZB: City of Ottawa                 | General Rural Area                                    | Rural Residential<br>Zone  |
| 280    | MTO land near<br>Kanata-K-01955                           | City of Ottawa | 2                      | OP: City of Ottawa<br>ZB: City of Ottawa                 | Employment Area                                       | General Industrial<br>Zone |