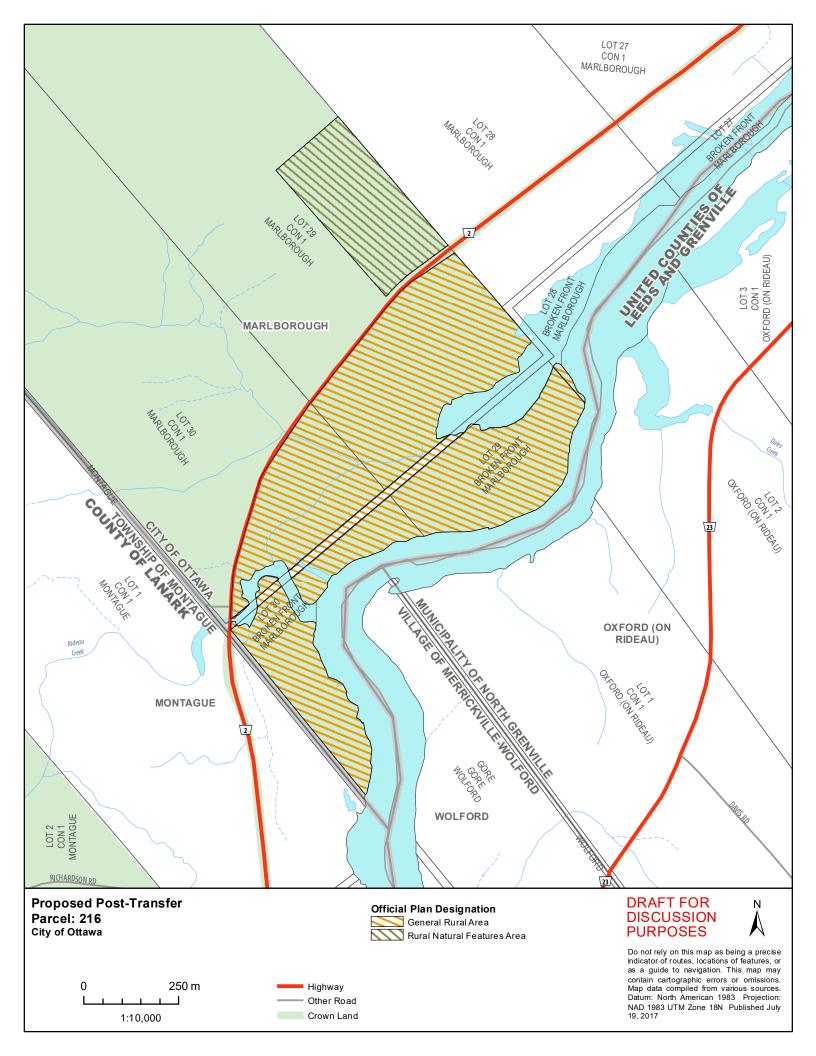

| Parcel | Description                                               | Municipality   | Parcel<br>Size<br>(Ac) | In Effect Official<br>Plan (OP) and<br>Zoning Bylaw (ZB) | Proposed Official Plan<br>Designation                 | Proposed Zoning            |
|--------|-----------------------------------------------------------|----------------|------------------------|----------------------------------------------------------|-------------------------------------------------------|----------------------------|
| 216    | Burritt's<br>Rapids/Donnelly<br>Drive (Heritage<br>Drive) | City of Ottawa | 147                    | OP: City of Ottawa<br>ZB: City of Ottawa                 | General Rural Area,<br>Rural Natural Features<br>Area | Rural Countryside<br>Zone  |
| 269D   | MOI land near<br>Piperville                               | City of Ottawa | 78                     | OP: City of Ottawa<br>ZB: City of Ottawa                 | General Rural Area,<br>Rural Natural Features<br>Area | Rural Countryside<br>Zone  |
| 277    | MTO land in<br>Kanata-K-05463                             | City of Ottawa | 0.7                    | OP: City of Ottawa<br>ZB: City of Ottawa                 | General Urban Area                                    | General Mixed<br>Use Zone  |
| 279    | MTO land near<br>Cumberland-K-<br>06472                   | City of Ottawa | 5                      | OP: City of Ottawa<br>ZB: City of Ottawa                 | General Rural Area                                    | Rural Residential<br>Zone  |
| 280    | MTO land near<br>Kanata-K-01955                           | City of Ottawa | 2                      | OP: City of Ottawa<br>ZB: City of Ottawa                 | Employment Area                                       | General Industrial<br>Zone |