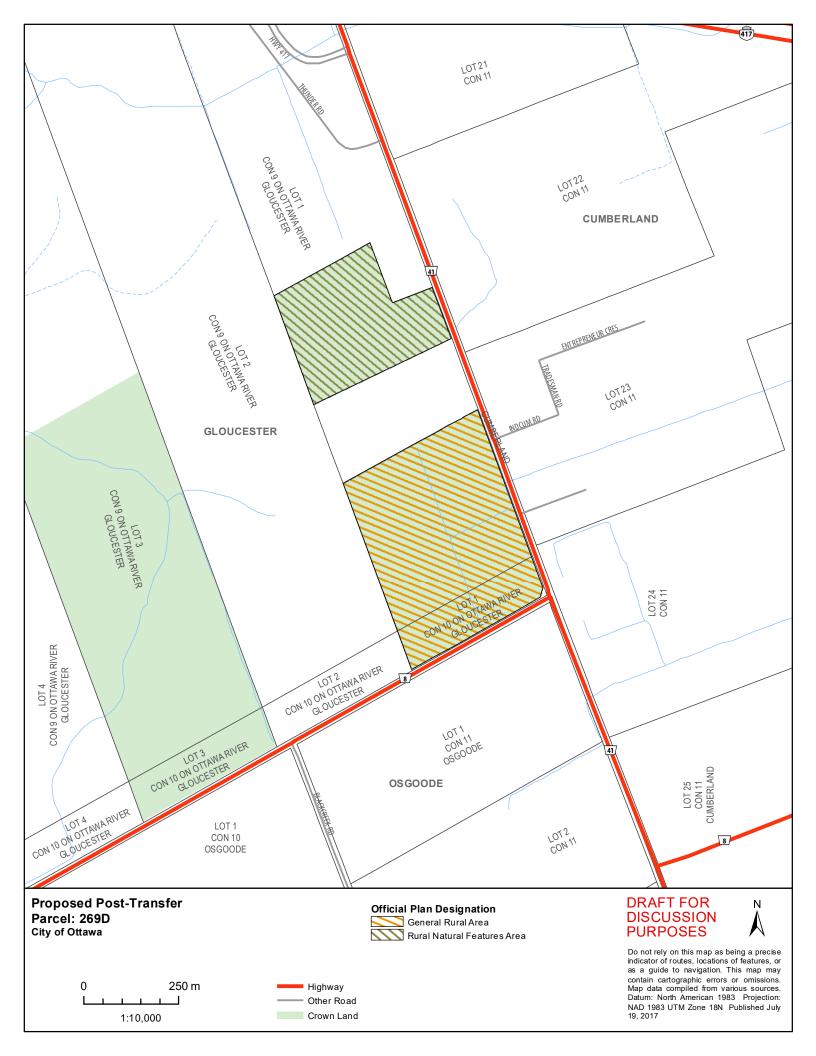

| Parcel | Description                                               | Municipality   | Parcel<br>Size<br>(Ac) | In Effect Official<br>Plan (OP) and<br>Zoning Bylaw (ZB) | Proposed Official Plan<br>Designation                 | Proposed Zoning            |
|--------|-----------------------------------------------------------|----------------|------------------------|----------------------------------------------------------|-------------------------------------------------------|----------------------------|
| 216    | Burritt's<br>Rapids/Donnelly<br>Drive (Heritage<br>Drive) | City of Ottawa | 147                    | OP: City of Ottawa<br>ZB: City of Ottawa                 | General Rural Area,<br>Rural Natural Features<br>Area | Rural Countryside<br>Zone  |
| 269D   | MOI land near<br>Piperville                               | City of Ottawa | 78                     | OP: City of Ottawa<br>ZB: City of Ottawa                 | General Rural Area,<br>Rural Natural Features<br>Area | Rural Countryside<br>Zone  |
| 277    | MTO land in<br>Kanata-K-05463                             | City of Ottawa | 0.7                    | OP: City of Ottawa<br>ZB: City of Ottawa                 | General Urban Area                                    | General Mixed<br>Use Zone  |
| 279    | MTO land near<br>Cumberland-K-<br>06472                   | City of Ottawa | 5                      | OP: City of Ottawa<br>ZB: City of Ottawa                 | General Rural Area                                    | Rural Residential<br>Zone  |
| 280    | MTO land near<br>Kanata-K-01955                           | City of Ottawa | 2                      | OP: City of Ottawa<br>ZB: City of Ottawa                 | Employment Area                                       | General Industrial<br>Zone |