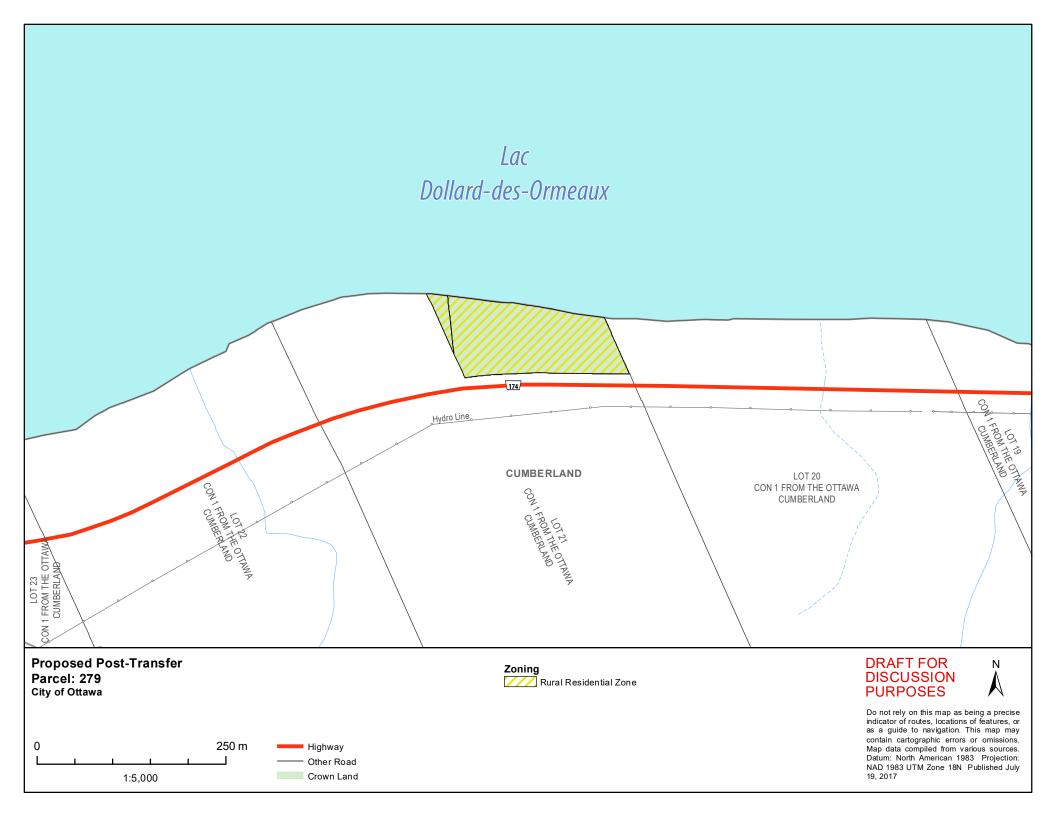

| Parcel | Description                                               | Municipality   | Parcel<br>Size<br>(Ac) | In Effect Official<br>Plan (OP) and<br>Zoning Bylaw (ZB) | Proposed Official Plan<br>Designation                 | Proposed Zoning            |
|--------|-----------------------------------------------------------|----------------|------------------------|----------------------------------------------------------|-------------------------------------------------------|----------------------------|
| 216    | Burritt's<br>Rapids/Donnelly<br>Drive (Heritage<br>Drive) | City of Ottawa | 147                    | OP: City of Ottawa<br>ZB: City of Ottawa                 | General Rural Area,<br>Rural Natural Features<br>Area | Rural Countryside<br>Zone  |
| 269D   | MOI land near<br>Piperville                               | City of Ottawa | 78                     | OP: City of Ottawa<br>ZB: City of Ottawa                 | General Rural Area,<br>Rural Natural Features<br>Area | Rural Countryside<br>Zone  |
| 277    | MTO land in<br>Kanata-K-05463                             | City of Ottawa | 0.7                    | OP: City of Ottawa<br>ZB: City of Ottawa                 | General Urban Area                                    | General Mixed<br>Use Zone  |
| 279    | MTO land near<br>Cumberland-K-<br>06472                   | City of Ottawa | 5                      | OP: City of Ottawa<br>ZB: City of Ottawa                 | General Rural Area                                    | Rural Residential<br>Zone  |
| 280    | MTO land near<br>Kanata-K-01955                           | City of Ottawa | 2                      | OP: City of Ottawa<br>ZB: City of Ottawa                 | Employment Area                                       | General Industrial<br>Zone |