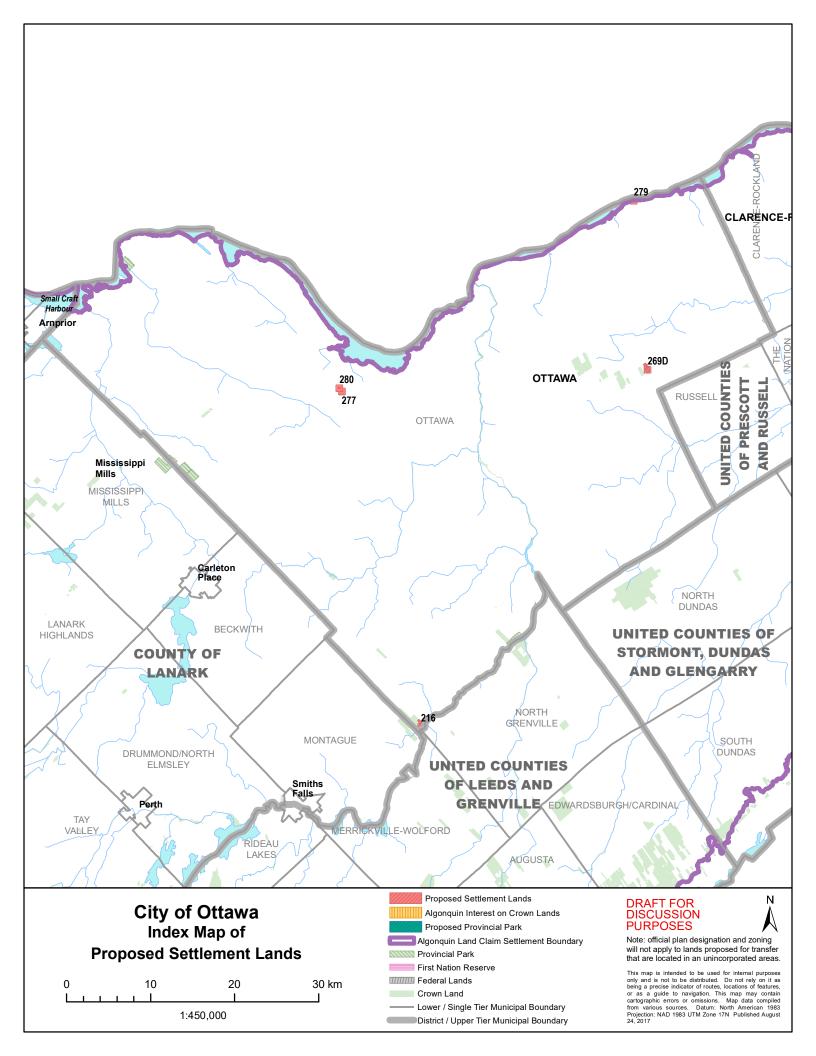

## **City of Ottawa**

The chart identifies proposed official plan designations and zoning for each parcel. Since the Algonquin Land Claim negotiations are ongoing, the proposed settlement land selections may be subject to revision by the parties up until the final settlement agreement. Ontario and the Algonquins of Ontario are continuing to refine locations for the land selections including small acreage parcels to address local interests and considerations.

| Parcel | Description                                               | Municipality   | Parcel<br>Size<br>(Ac) | In Effect Official<br>Plan (OP) and<br>Zoning Bylaw (ZB) | Proposed Official Plan<br>Designation                 | Proposed Zoning            |
|--------|-----------------------------------------------------------|----------------|------------------------|----------------------------------------------------------|-------------------------------------------------------|----------------------------|
| 216    | Burritt's<br>Rapids/Donnelly<br>Drive (Heritage<br>Drive) | City of Ottawa | 147                    | OP: City of Ottawa<br>ZB: City of Ottawa                 | General Rural Area,<br>Rural Natural Features<br>Area | Rural Countryside<br>Zone  |
| 269D   | MOI land near<br>Piperville                               | City of Ottawa | 78                     | OP: City of Ottawa<br>ZB: City of Ottawa                 | General Rural Area,<br>Rural Natural Features<br>Area | Rural Countryside<br>Zone  |
| 277    | MTO land in<br>Kanata-K-05463                             | City of Ottawa | 0.7                    | OP: City of Ottawa<br>ZB: City of Ottawa                 | General Urban Area                                    | General Mixed<br>Use Zone  |
| 279    | MTO land near<br>Cumberland-K-<br>06472                   | City of Ottawa | 5                      | OP: City of Ottawa<br>ZB: City of Ottawa                 | General Rural Area                                    | Rural Residential<br>Zone  |
| 280    | MTO land near<br>Kanata-K-01955                           | City of Ottawa | 2                      | OP: City of Ottawa<br>ZB: City of Ottawa                 | Employment Area                                       | General Industrial<br>Zone |